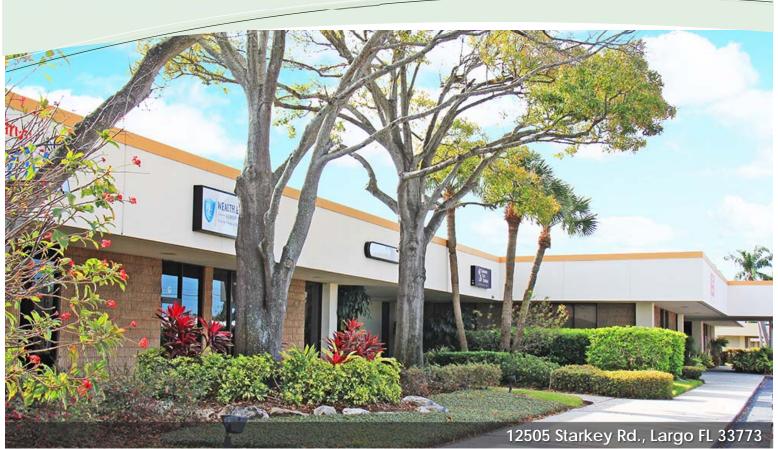

- ♦ 2,575 SF 12,500 SF Flex Office/Showroom/Warehouse Space Available
- Professionally Managed, Well Landscaped Office Park
- ♦ Zoned Light Industrial
- ♦ Located in Mid-Pinellas County, Just South of Ulmerton Rd., at the Center of the Pinellas County Industrial Corridor