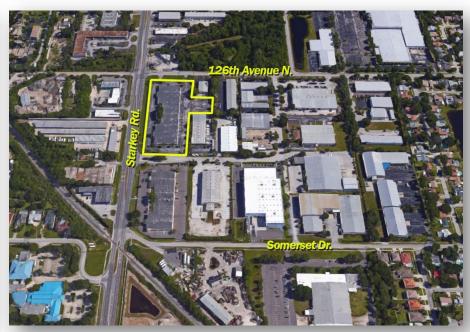

- ♦ 2,575 SF 12,500 SF Flex Office/Showroom/Warehouse Space Available
- Professionally Managed, Well Landscaped Office Park
- ♦ Zoned Light Industrial
- ♦ Located in Mid-Pinellas County, Just South of Ulmerton Rd., at the Center of the Pinellas County Industrial Corridor