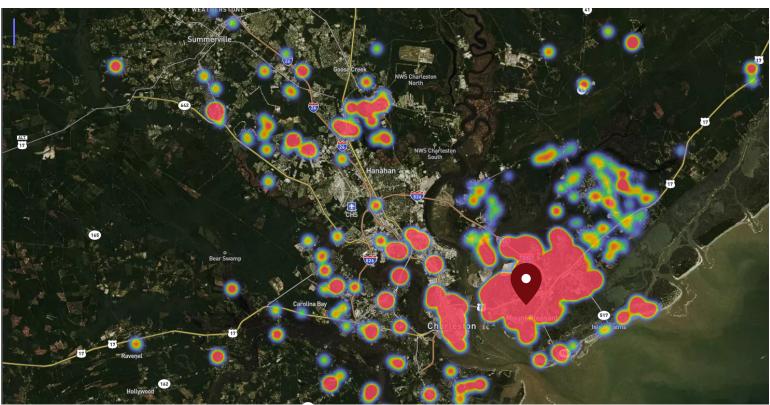

### SITE VISIT DENSITY

Red, orange, and yellow colors represents the Top 60% of the site's annual visits. Data provided by Placer Labs Inc. (www.placer.ai)