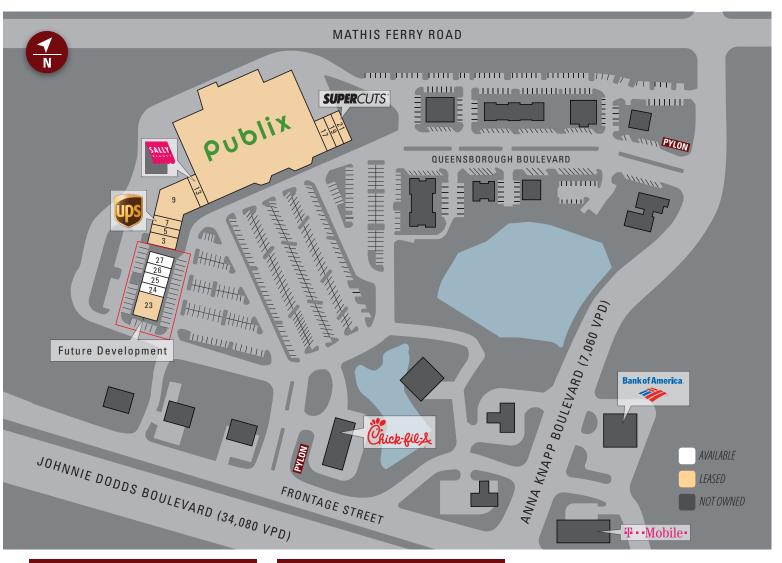

# Publix #0449 - Queensborough Shopping Center

1000 Johnnie Dodds Boulevard Mount Pleasant, SC 29464 Lat 32.812, Long -79.865

| Suite | Tenant                 | Size   |  |
|-------|------------------------|--------|--|
| 15    | Publix                 | 65,796 |  |
| 3     | SC Sports Medicine     | 1,625  |  |
| 5     | Nails 2000             | 975    |  |
| 7     | The UPS Store          | 1,300  |  |
| 9     | Kid's First Swim Store | 6,637  |  |
| 13    | Sally Beauty Supply    | 1,500  |  |
| 17    | Clarey's Liquor Store  | 1,500  |  |
| 19    | MCH Hearing            | 1,500  |  |

| Suite        | Tenant               | Size  |
|--------------|----------------------|-------|
| 21           | Supercuts            | 1,500 |
| 23           | Maple Street Biscuit | 2,900 |
| 24           | AVAILABLE            | 1,331 |
| 25           | AVAILABLE            | 1,331 |
| 26           | AVAILABLE            | 1,331 |
| 27           | AVAILABLE            | 1,331 |
| TOTAL 90,557 |                      |       |
| /            |                      |       |