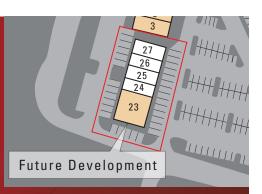

| Suite        | Tenant               | Size  |
|--------------|----------------------|-------|
| 21           | Supercuts            | 1,500 |
| 23           | Maple Street Biscuit | 2,900 |
| 24           | AVAILABLE            | 1,331 |
| 25           | AVAILABLE            | 1,331 |
| 26           | AVAILABLE            | 1,331 |
| 27           | AVAILABLE            | 1,331 |
| TOTAL 90,557 |                      |       |
| /            |                      |       |