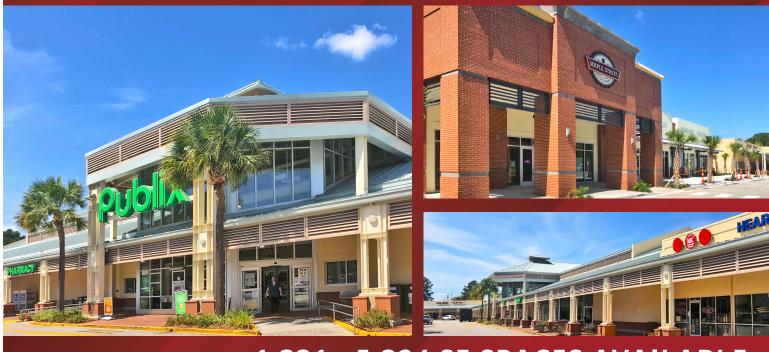

# Publix #0449 - Queensborough Shopping Center

1000 Johnnie Dodds Boulevard Mount Pleasant, SC 29464 Lat 32.812, Long -79.865

## 1,331 - 5,324 SF SPACES AVAILABLE

### **PROPERTY HIGHLIGHTS**

- Dynamic Grocery-Anchored Center Serving Mount Pleasant and the Surrounding Areas
- Prime Location in the Heart of the Retail Corridor Surrounded by High-Density Retail
- Join National Tenants like Publix, UPS, Sally Beauty and More
- Brand New Space Available
- Located at the Signalized Intersection of Johnnie Dodds Boulevard and Anna Knapp Boulevard
- Combined Traffic Count: 41,140 VPD