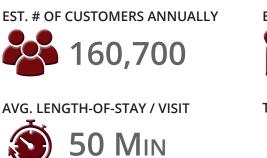

### FOOT TRAFFIC OVERVIEW

Data provided by Placer Labs Inc. (www.placer.ai) Oct 1, 2019 - Sep 30, 2020

EST. # OF VISITS ANNUALLY

**TOP 3 DAYS** Sunday Saturday Tuesday

**# OF VISITS** 124,770 116,086

115,816

AVG. VISITS / CUSTOMER 4.92 🛃

**TOP 3 HOURS # OF VISITS** 4-5 PM 5-6 PM 2-3 PM

144,124 138,716 138.025