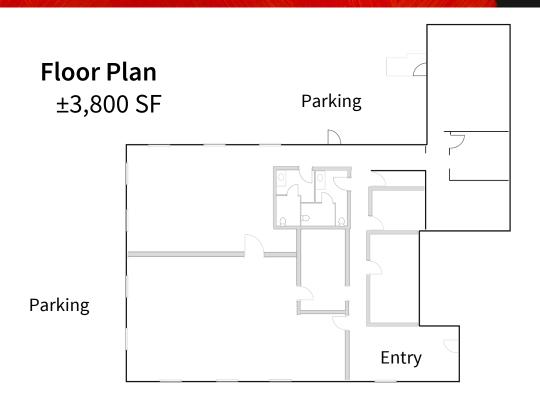

## For Lease

2453 Grand Canal Boulevard Stockton, CA 95207

±3,800 SF available First floor space

## **PROPERTY FEATURES**

- ±3,800 SF available possible expansion space
- First floor space
- Established professional services district
- Excellent access to Interstate 5
- Close proximity to restaurants, banks, shopping and public transportation
- Modified Gross Lease
- Tenant to pay utilities, janitorial and telecommunications
- \$1.30/SF MG asking rate