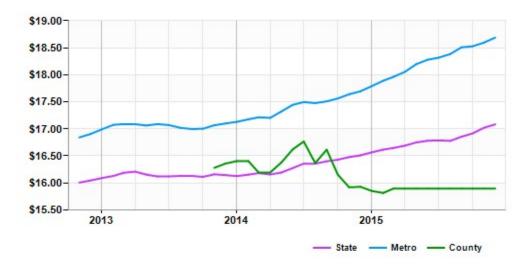

#### Asking Rent Office for Lease Clayton, NC (\$/SF/Year)

|        | Dec 15  | vs. 3 mo. prior | Y-O-Y |
|--------|---------|-----------------|-------|
| State  | \$17.08 | +1.3%           | +3.5% |
| Metro  | \$18.69 | +1.0%           | +5.6% |
| County | \$15.90 | 0.0%            | -0.2% |
|        |         |                 |       |