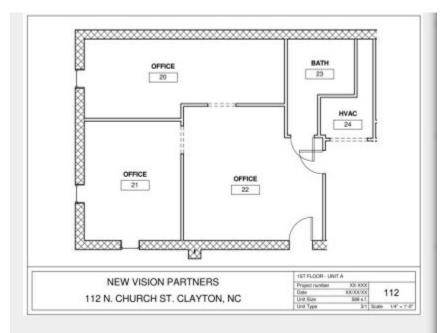

## Space 112

| Space Available  | 589 SF          |
|------------------|-----------------|
| Rental Rate      | \$750 /Month    |
| Space / Lot Type | Office Building |
| Lease Type       | Full Service    |
| Date Available   | Feb 2016        |
|                  |                 |