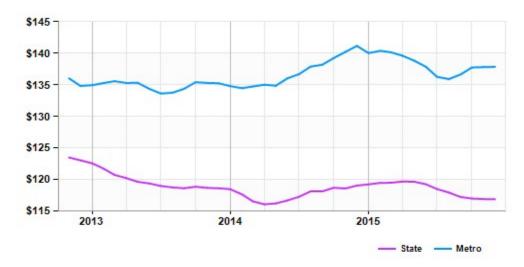

### Asking Prices Office for Sale Clayton, NC (\$/SF)

|       | Dec 15 | vs. 3 mo. prior | Y-O-Y |
|-------|--------|-----------------|-------|
| State | \$117  | -0.3%           | -1.8% |
| Metro | \$138  | +0.9%           | -2.4% |
|       |        |                 |       |