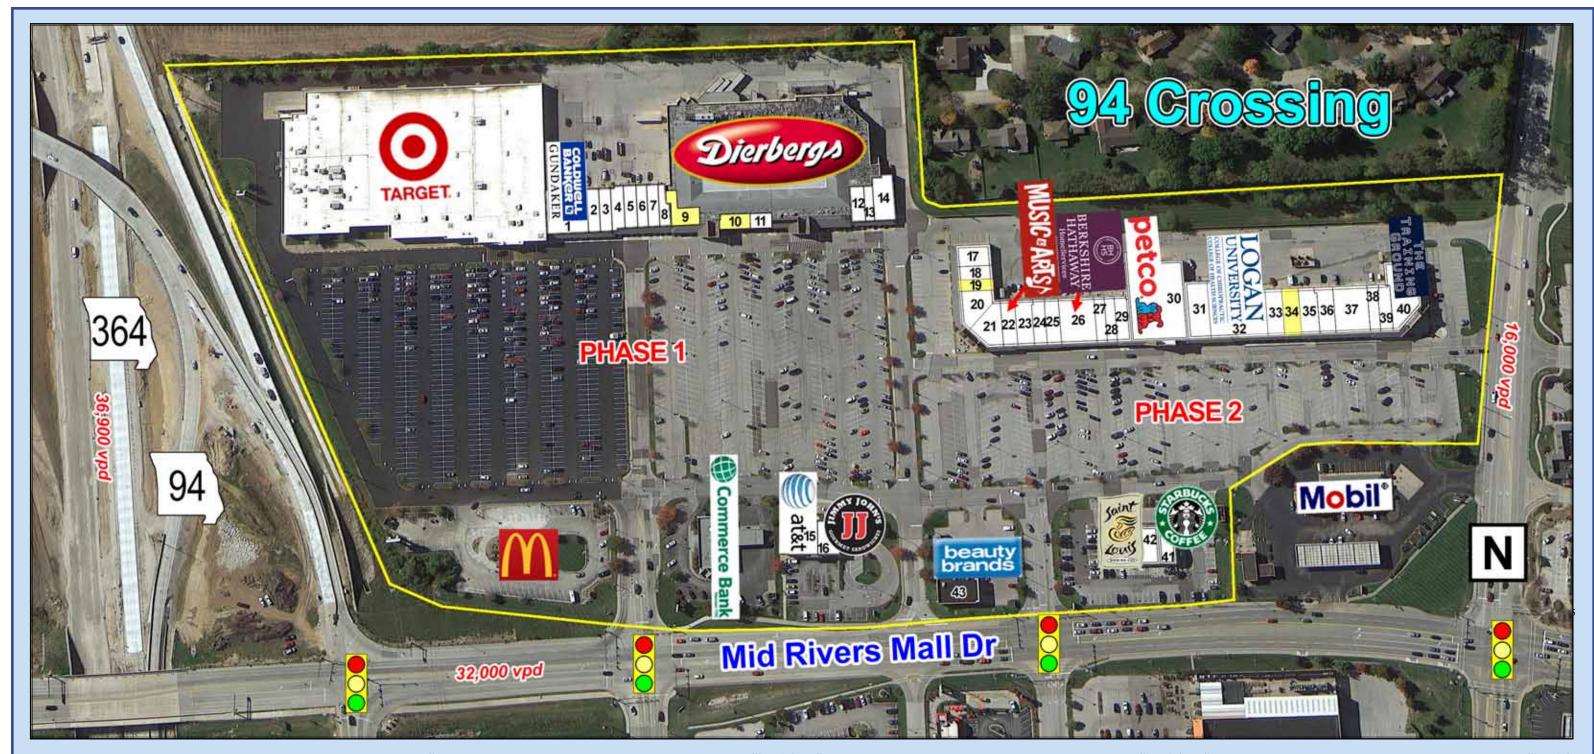

## Weller Meyer (x226)

wmeyer@caplaco.com 314-276-5332 cell

11850 Studt Avenue P.O. Box 419121 St. Louis, Missouri 63141

| <b>Space</b>                                                                                                                                                                                                                                                                                                | <u>Tenant</u>              | Size (sf) | <b>Space</b> | <u>Tenant</u>              | Size (sf) | <b>Space</b> | <u>Tenant</u>            | <u>Size (sf)</u> | <b>Space</b> | <u>Tenant</u>           | Size (sf) |
|-------------------------------------------------------------------------------------------------------------------------------------------------------------------------------------------------------------------------------------------------------------------------------------------------------------|----------------------------|-----------|--------------|----------------------------|-----------|--------------|--------------------------|------------------|--------------|-------------------------|-----------|
|                                                                                                                                                                                                                                                                                                             | PHASE 1                    |           | 12           | Sally Beauty Supply        | 1,310     | 21           | Bandana's Bar-B-Que      | 3,000            | 32           | Logan University        | 8,000     |
| 1                                                                                                                                                                                                                                                                                                           | Coldwell Banker Gundaker   | 6,800     | 13           | Custom Cuts                | 1,180     | 22           | Music and Arts Center    | 2,000            | 33           | Nothing Bundt Cakes     | 2,383     |
| 2                                                                                                                                                                                                                                                                                                           | The Joint                  | 1,200     | 14           | Orangetheory Fitness       | 2,917     | 23           | Clarkson Eyecare         | 2,380            | 34           | Available               | 2,417     |
| 3                                                                                                                                                                                                                                                                                                           | European Wax Center        | 1,600     | 15           | AT & T                     | 3,220     | 24           | Banzai - The Sushi Place | 1,800            | 35           | Barre Harmony           | 2,500     |
| 4                                                                                                                                                                                                                                                                                                           | Elements Massage           | 1,600     | 16           | Jimmie Johns               | 2,300     | 25           | Hair Saloon for Men      | 2,000            | 36           | Soccermaster            | 2,300     |
| 5                                                                                                                                                                                                                                                                                                           | Nail Crew & Spa            | 1,200     |              |                            |           | 26           | Berkshire Hathaway       | 5,000            | 37           | Chimi's Fresh Mex       | 4,800     |
| 6                                                                                                                                                                                                                                                                                                           | Fit4Me Foods               | 2,000     |              |                            |           | 27           | Yogurt World             | 1,440            | 38           | All Type Vacuum         | 1,456     |
| 7                                                                                                                                                                                                                                                                                                           | Chocolate Chocolate        | 1,600     |              | PHASE 2                    |           | 28           | Mathnasium               | 1,294            | 39           | Pacific Beach           | 1,760     |
| 8                                                                                                                                                                                                                                                                                                           | Marshall Wireless          | 1,320     | 17           | Integrity Title            | 2,200     | 29           | Jay Brown, DMD           | 2,128            | 40           | The Training Ground     | 5,686     |
| 9                                                                                                                                                                                                                                                                                                           | Available (In-Store Venue) | 1,838     | 18           | H & R Block                | 1,400     | 30           | Petco                    | 14,064           | 41           | Starbucks               | 1,536     |
| 10                                                                                                                                                                                                                                                                                                          | Available (In-Store Venue) | 1,600     | 19           | Available                  | 1,200     | 31           | Brain Balance            | 4,000            | 42           | St. Louis Bread Company | 4,990     |
| 11                                                                                                                                                                                                                                                                                                          | UPS Store                  | 1,088     | 20           | Mercy-GoHealth Urgent Care | 2,870     |              |                          |                  | 41           | Beauty Brands           | 6,000     |
| The information contained herein was obtained from sources deemed reliable, however, Capitol Realty Group makes no guarantees as to the completeness or accuracy thereof. This information is subject to error, omission, change in price or conditions, prior sale or lease, or withdrawal without notice. |                            |           |              |                            |           |              |                          |                  |              |                         | 01/16/20  |