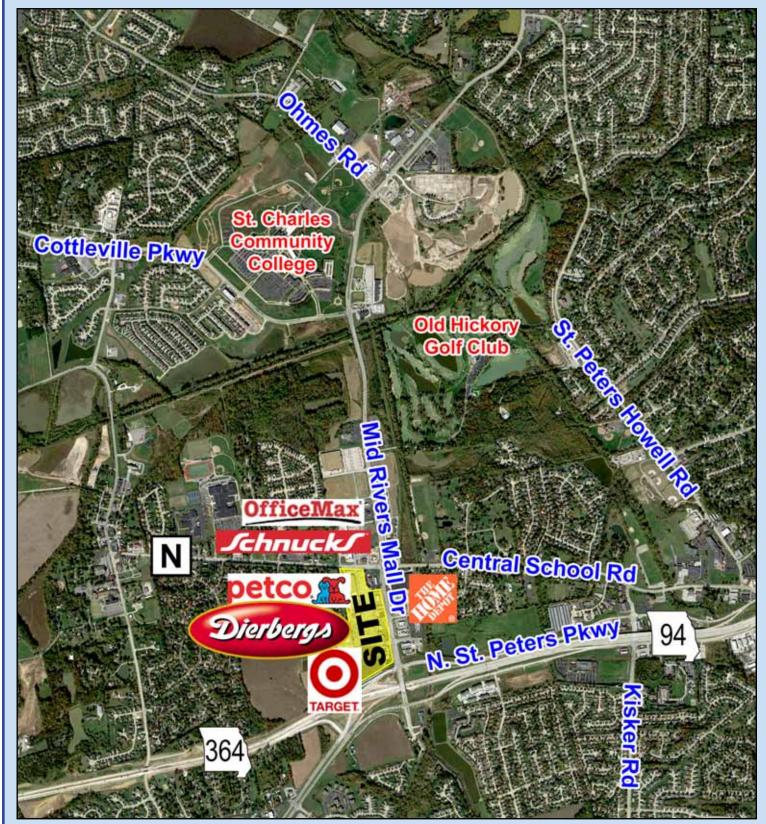

## 94 Crossing - Phase I and II

Highway 94 at Mid Rivers Mall Drive St. Peters, Missouri

For More Information Contact:

314-991-8900