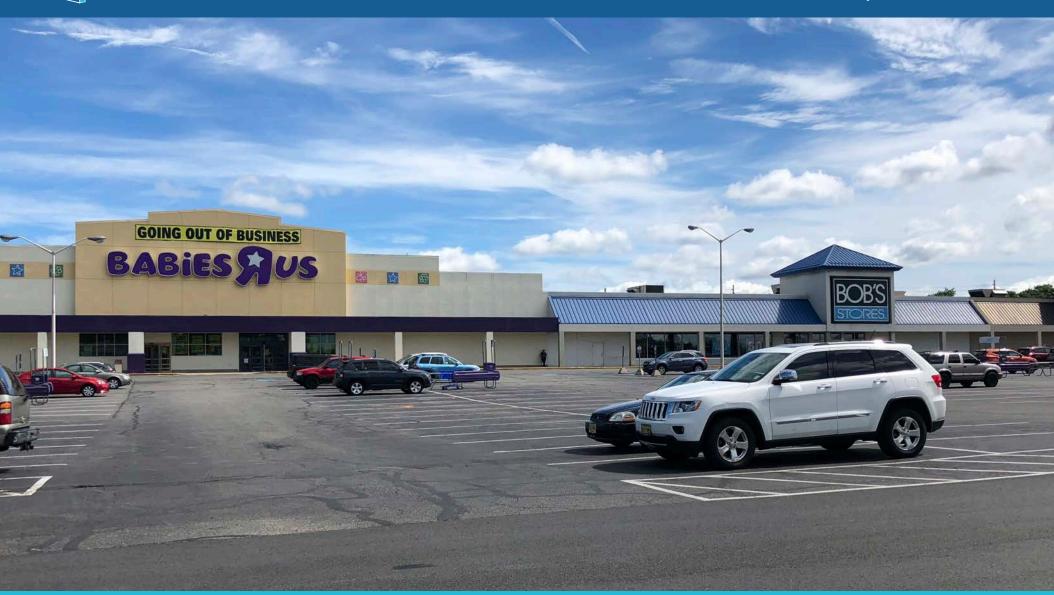

#### **HIGHLIGHTS**

- 258,000 GSF Power Center with abundant parking strategically located off of Routes 23 and 80
- Extraordinary access and visibility from Route 46, 122,501 AADT
- Co-Tenants: Hobby Lobby, Bob's Stores, Avenue, Harmon Discount Beauty Supply
- Market Retailers include: Barnes & Noble, Best Buy, Bed Bath & Beyond, Buy Buy Baby, Home Depot, Marshalls, Party City, PC Richard & Sons, TJ Maxx, Willowbrook Mall
- NNN estimated @ \$6.30 PSF