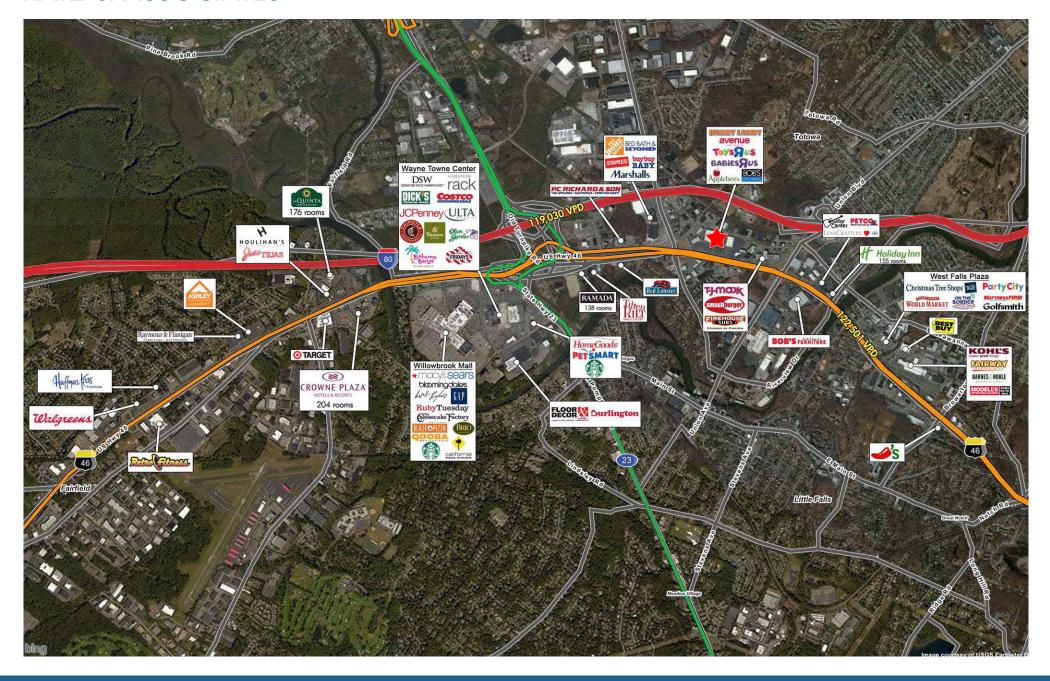

#### **HIGHLIGHTS**

- 258,000 GSF Power Center with abundant parking strategically located off of Routes 23 and 80
- Extraordinary access and visibility from Route 46, 122,501 AADT
- Co-Tenants: Hobby Lobby, Bob's Stores, Avenue, Harmon Discount Beauty Supply
- Market Retailers include: Barnes & Noble, Best Buy, Bed Bath & Beyond, Buy Buy Baby, Home Depot, Marshalls, Party City, PC Richard & Sons, TJ Maxx, Willowbrook Mall
- NNN estimated @ \$6.30 PSF

SITE | PLANS

MARKET | AERIAL

465 ROUTE 46 WEST

SITE | ACCESS

465 ROUTE 46 WEST TOTOWA, NJ