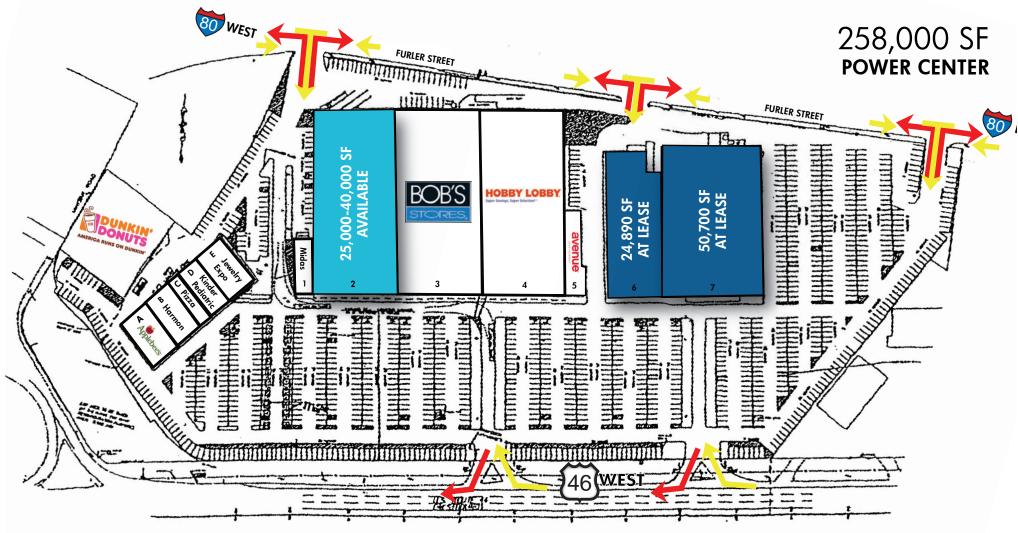

25,000 - 40,000 SF AVAILABLE 24,890 SF **AT LEASE** 50,700 SF **AT LEASE** 

### **AVAILABLE**

| Unit | nit Square Footage |  |  |  |  |  |  |  |
|------|--------------------|--|--|--|--|--|--|--|
| 2    | 25,000 - 40,000 SF |  |  |  |  |  |  |  |
| 6    | 24,890 SF AT LEASE |  |  |  |  |  |  |  |
| 7    | 50,700 SF AT LEASE |  |  |  |  |  |  |  |

#### **TENANT LEGEND**

| Unit | Tenant        | Unit | Tenant                       | Unit | Tenant       | Unit | Tenant      | Unit | Tenant   |
|------|---------------|------|------------------------------|------|--------------|------|-------------|------|----------|
| Α    | Applebee's    | D    | Kinder Pediatric Urgent Care | 1    | Midas        | 4    | Hobby Lobby | 7    | AT LEASE |
| В    | Harmon        | E    | Jewelery Expo                | 2    | AVAILABLE    | 5    | Avenue      |      |          |
| С    | Linwood Pizza |      | Dunkin Donuts                | 3    | Bob's Stores | 6    | AT LEASE    |      |          |

SITE | PLANS

MARKET | AERIAL

465 ROUTE 46 WEST

SITE | ACCESS

465 ROUTE 46 WEST TOTOWA, NJ