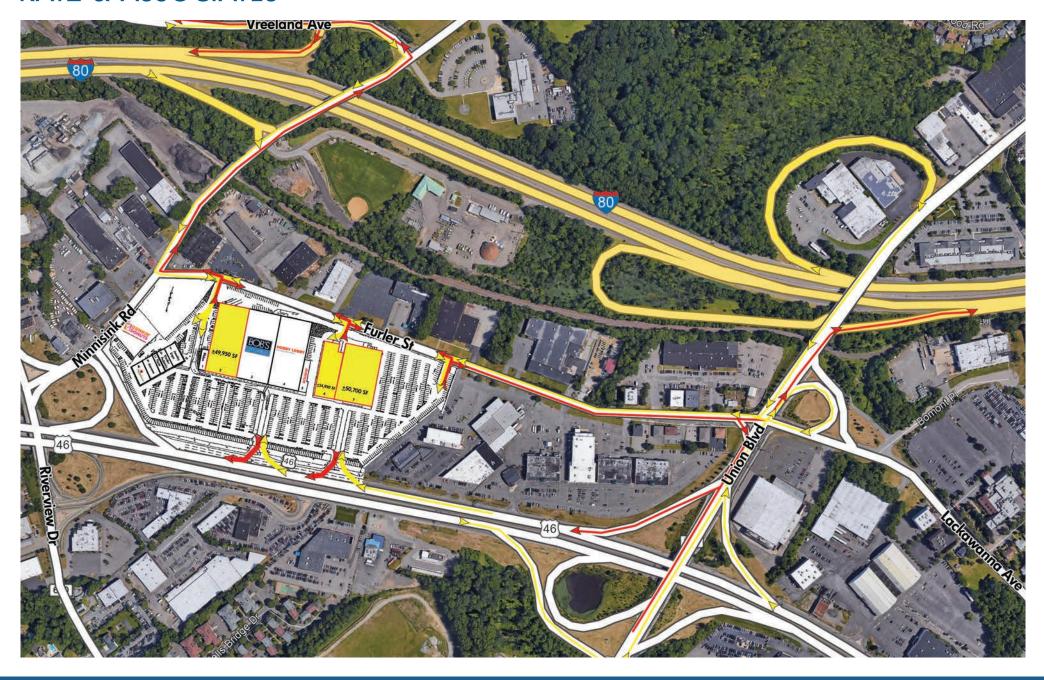

SITE | PLANS

MARKET | AERIAL

465 ROUTE 46 WEST

SITE | ACCESS

465 ROUTE 46 WEST TOTOWA, NJ