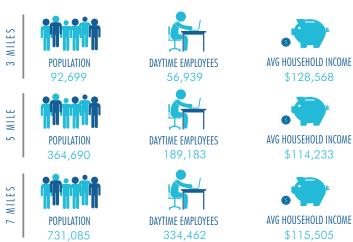

# FOR LEASE

# **TOTOWA SQUARE**

465 ROUTE 46 WEST | TOTOWA, NJ



BRIAN KATZ AMY STAATS

CEO briankatz@dkatz.com (212) 258-4995 Vice President of Real Estate amystaats@dkatz.com (201) 731-8494



#### **HIGHLIGHTS**

- 258,000 GSF Power Center with abundant parking strategically located off of Routes 23 and 80
- Extraordinary access and visibility from Route 46, 122,501 AADT
- Co-Tenants: Hobby Lobby, Bob's Stores, Avenue, Harmon Discount Beauty Supply
- Market Retailers include: Barnes & Noble, Best Buy, Bed Bath & Beyond, Buy Buy Baby, Home Depot, Marshalls, Party City, PC Richard & Sons, TJ Maxx, Willowbrook Mall
- NNN estimated @ \$6.30 PSF

25,000 - 40,000 SF AVAILABLE 24,890 SF **AT LEASE** 50,700 SF **AT LEASE** 

### **DEMOGRAPHICS**





### **AVAILABLE**

| Unit | nit Square Footage |  |  |  |  |  |  |  |
|------|--------------------|--|--|--|--|--|--|--|
| 2    | 25,000 - 40,000 SF |  |  |  |  |  |  |  |
| 6    | 24,890 SF AT LEASE |  |  |  |  |  |  |  |
| 7    | 50,700 SF AT LEASE |  |  |  |  |  |  |  |

#### **TENANT LEGEND**

| Unit | Tenant        | Unit | Tenant                       | Unit | Tenant       | Unit | Tenant      | Unit | Tenant   |
|------|---------------|------|------------------------------|------|--------------|------|-------------|------|----------|
| Α    | Applebee's    | D    | Kinder Pediatric Urgent Care | 1    | Midas        | 4    | Hobby Lobby | 7    | AT LEASE |
| В    | Harmon        | E    | Jewelery Expo                | 2    | AVAILABLE    | 5    | Avenue      |      |          |
|