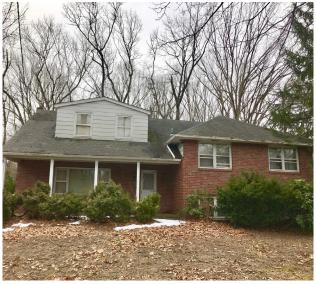

## 1925 ROUTE 70, CHERRY HILL, NJ

**Property Description:** 

**Building Size:** 

Land:

**Zoning:** 

Taxes:

Sale Price:

**Comments:** 

1 +/- acre for sale on heavily traveled Route 70 in Cherry Hill

2,492 +/- SF

1 +/- acre

0-1 Limited office

\$15,219.76 (2018)

\$325,000.00

- Prime location on Route 70
- Direct access with highway frontage
- Minutes to NJ Turnpike, I-295, and Route 73
- Great proximity to local shopping, restaurants and banks