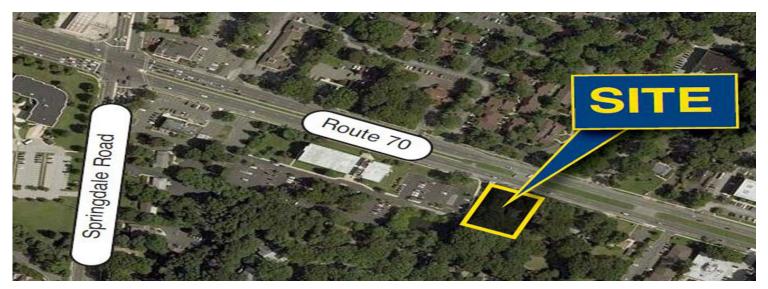

## 1925 ROUTE 70, CHERRY HILL, NJ

**Property Description:** 

**Building Size:** 

Land:

**Zoning:** 

Taxes:

Sale Price:

**Comments:** 

1 +/- acre for sale on heavily traveled Route 70 in Cherry Hill

2,492 +/- SF

1 +/- acre

0-1 Limited office

\$15,219.76 (2018)

\$325,000.00

- Prime location on Route 70
- Direct access with highway frontage
- Minutes to NJ Turnpike, I-295, and Route 73
- Great proximity to local shopping, restaurants and banks