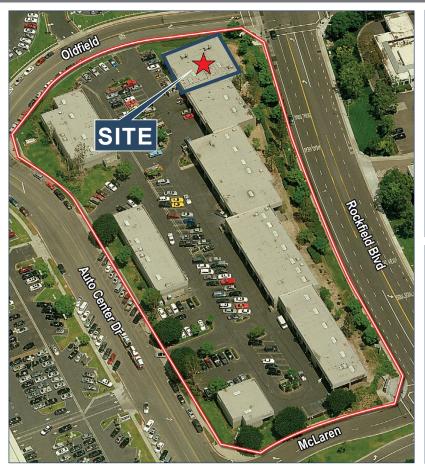

## FOR LEASE - AUTOMOTIVE USE ±5,580 SF 51 Auto Center Drive, Suite A1 | Irvine, CA 92618

#### **Features**

- Lease Rate: \$1.29 NNN / PSF
- · Fully upgraded automotive repair shop
- · Wrap around windows with high quality laminated flooring
- · Automotive showroom quality
- · State of the art automotive equipment available
- · Corner location on high traffic intersection
- Conveniently located within the popular Irvine Auto Center
- · Long term lease possible
- Call to tour Do not disturb Tenant