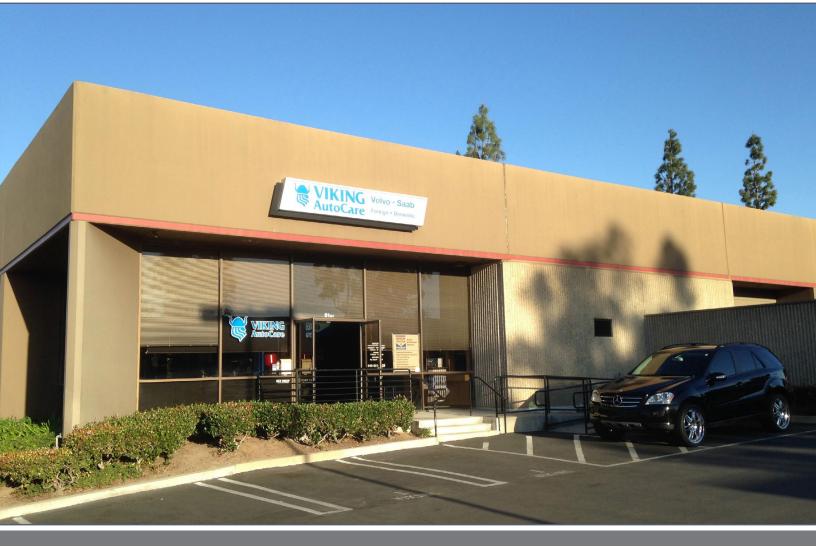

## FOR LEASE - AUTOMOTIVE USE ±5,580 SF 51 Auto Center Drive, Suite A1 | Irvine, CA 92618

#### **Features**

- Lease Rate: \$1.29 NNN / PSF
- · Fully upgraded automotive repair shop
- · Wrap around windows with high quality laminated flooring
- · Automotive showroom quality
- · State of the art automotive equipment available
- · Corner location on high traffic intersection
- Conveniently located within the popular Irvine Auto Center
- · Long term lease possible
- Call to tour Do not disturb Tenant