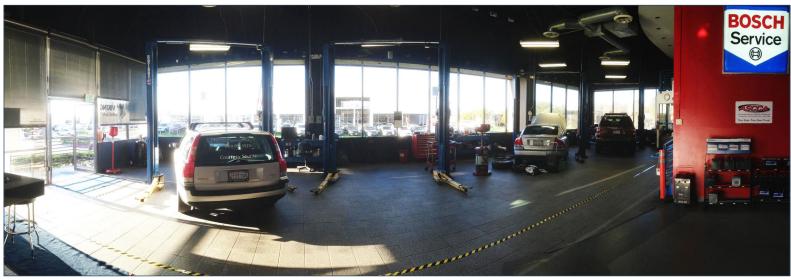

## FOR LEASE - AUTOMOTIVE USE ±5,580 SF 51 Auto Center Drive, Suite A1 | Irvine, CA 92618

#### **Features**

- Lease Rate: \$1.29 NNN / PSF
- · Fully upgraded automotive repair shop
- · Wrap around windows with high quality laminated flooring
- · Automotive showroom quality
- · State of the art automotive equipment available
- · Corner location on high traffic intersection
- Conveniently located within the popular Irvine Auto Center
- · Long term lease possible
- Call to tour Do not disturb Tenant