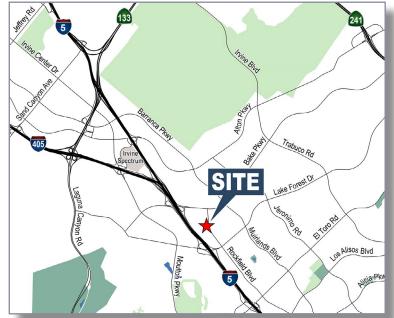

## FOR LEASE - AUTOMOTIVE USE ±5,580 SF 51 Auto Center Drive, Suite A1 | Irvine, CA 92618

#### **Features**

- Lease Rate: \$1.29 NNN / PSF
- · Fully upgraded automotive repair shop
- · Wrap around windows with high quality laminated flooring
- · Automotive showroom quality
- · State of the art automotive equipment available
- · Corner location on high traffic intersection
- Conveniently located within the popular Irvine Auto Center
- · Long term lease possible
- Call to tour Do not disturb Tenant