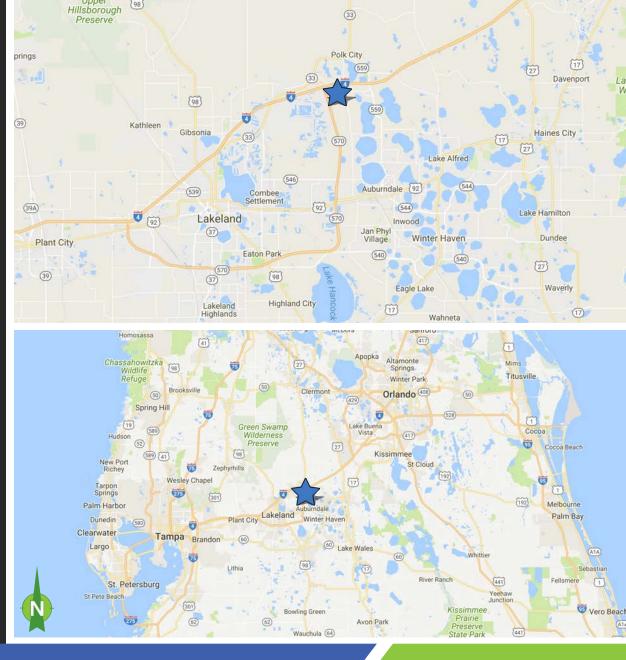

# MOUNT OLIVE ROAD

AUBURNDALE, FL | 35 ACRES | ZONED BCP-2

**COUNTY RD 559A** 

# LOCATION

- Ideally situated between Orlando and Tampa in the City of Auburndale
- Minutes from Florida Polytechnic University
- Less than five miles from the proposed SunTrax, a new, state-of-the-art transportation technology testing facility
- Includes frontage on and immediate access to Interstate 4