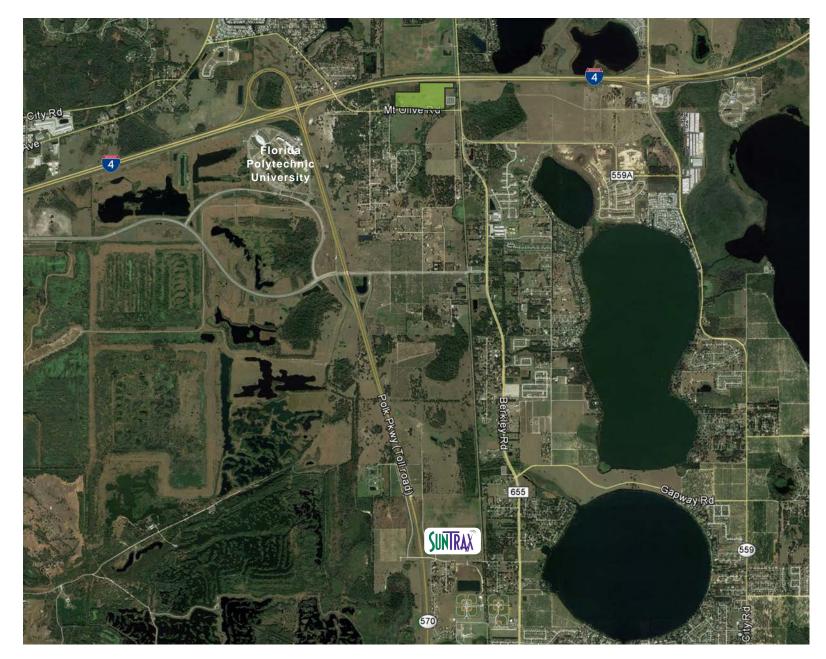

# LOCATION

- Ideally situated between Orlando and Tampa in the City of Auburndale
- Minutes from Florida Polytechnic University
- Less than five miles from the proposed SunTrax, a new, state-of-the-art transportation technology testing facility
- Includes frontage on and immediate access to Interstate 4

# AERIAL