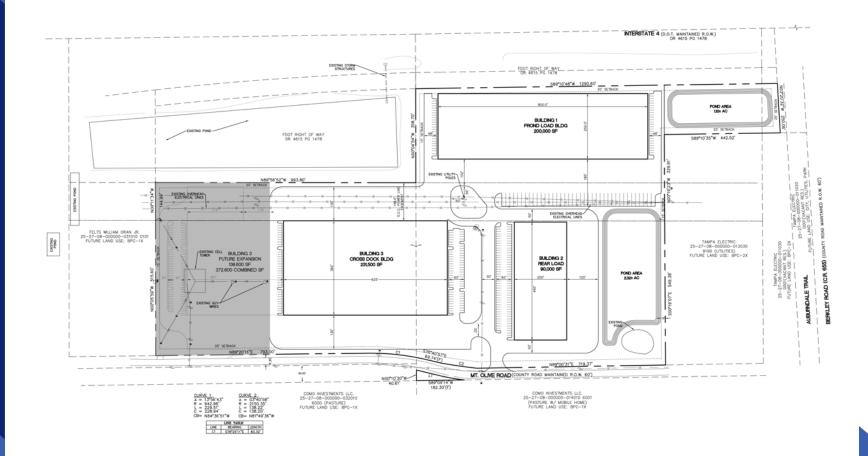

### THE PROPERTY

- 35.0 total acres
- Zoned BPC-2 (Business Park Center)
- Preliminary site plan for 521,500 SF
- Expandable to 660,100 SF
- Over 1,500' of I-4 frontage
- Owner would sell individual lots
- Excellent visibility from I-4

# SURVEY