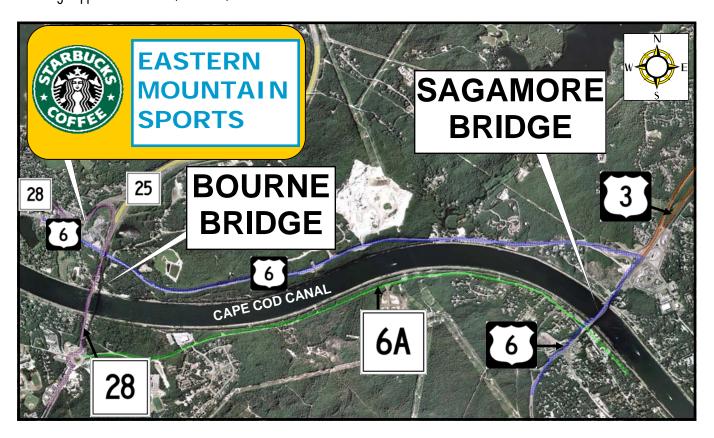

# Bourne Bridge Crossing 2 Bridge Approach Street, Bourne, MA 02532

## Description

- Join Eastern Mountain Sports and Starbucks
- Summer pop-up opportunities
- 50k cars per day in season
- Primary route connecting Cape Cod and Rt 6 with NY, RI, MA (Rt 495 and Western, MA)
- Primary access to interstate 495 and interstate 195 via exit 3 on Rt 25
- Located adjacent to Bourne Bridge on rotary on north side of Cape Cod Canal at intersection of Rt 6 (scenic highway), Rt 28 and exit 3/Rt 25
- Primary entrance to center directly from scenic highway (Rt 6)