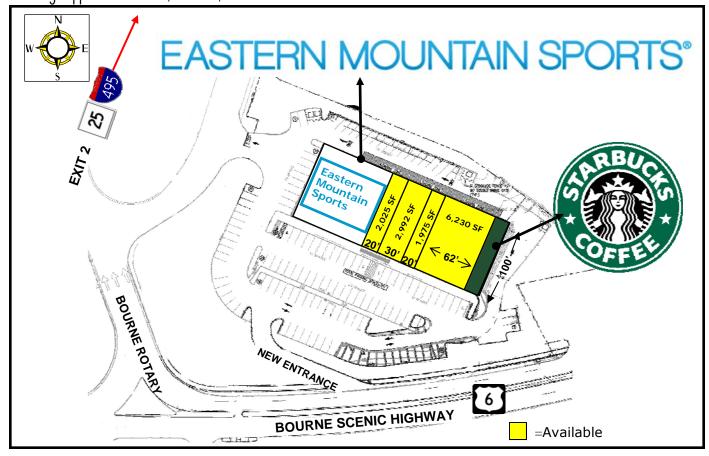

### Site Data

Anchor Tenants: Starbucks, Eastern Mountain

Sports

 Space Available:
 Up to 6,992 SF

 Parking:
 5.4/1,000 SF

 ADT:
 50,000\*