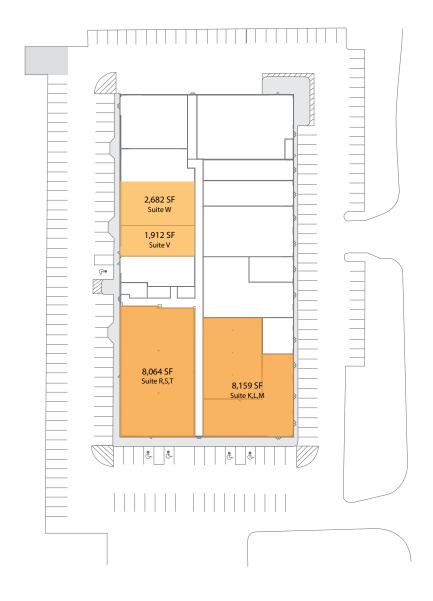

## **Building Specifications**

| Retail/Office Lease Rate:   | Negotiable NNN              |
|-----------------------------|-----------------------------|
| Office Lease Rate:          | \$10.00/SF NNN              |
| Available Space:            | +/-1,912 SF to +/- 8,159 SF |
| Contiguous Available Space: | +/- 8,159 SF                |
| Zoned:                      | C-1                         |
| Building Type:              | Retail/Office               |
| Parking:                    | 191 Spaces                  |
| Signage:                    | Pylon Signage               |
|                             |                             |

| Suite | SF       | Lease Rate     | Space Type    | Availability | Details                              |
|-------|----------|----------------|---------------|--------------|--------------------------------------|
| KLM   | 8,159 SF | Negotiable NNN | Retail/Office | Today        |                                      |
| RST   | 8,064 SF | Negotiable NNN | Retail/Office | Today        |                                      |
| V     | 1,912 SF | \$10.00/SF NNN | Office        | Today        | Four offices, his and hers restrooms |
| W     | 2,682 SF | Negotiable NNN | Retail/Office | Today        |                                      |