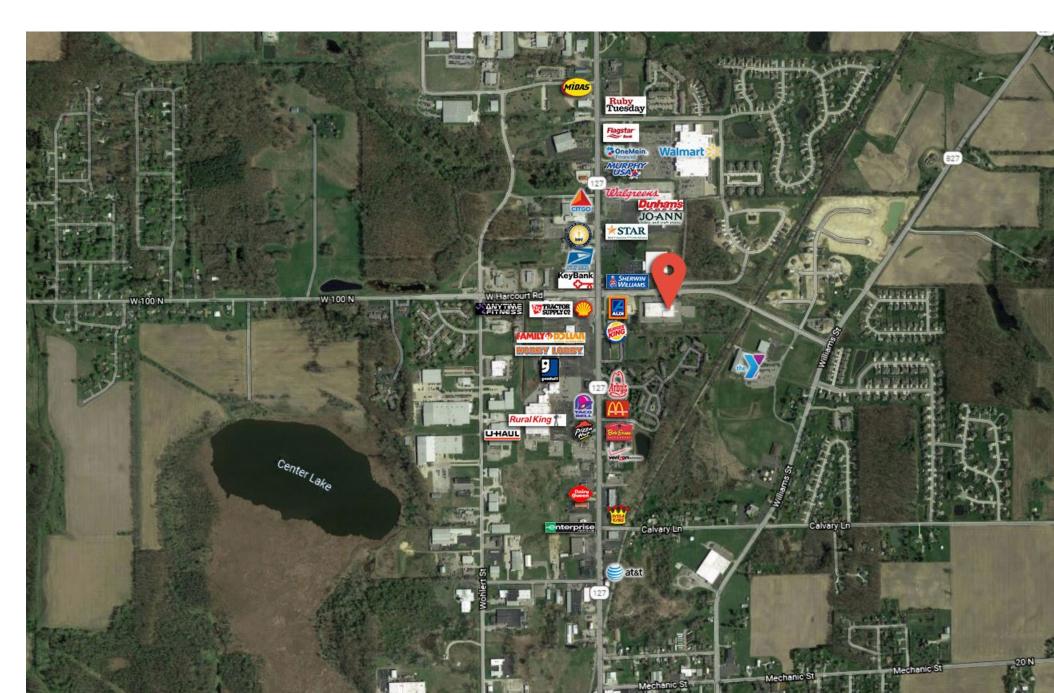

gnage:                    | Pylon Signage               |
|                             |                             |



| Suite | SF       | Lease Rate     | Space Type    | Availability | Details                              |
|-------|----------|----------------|---------------|--------------|--------------------------------------|
| KLM   | 8,159 SF | Negotiable NNN | Retail/Office | Today        |                                      |
| RST   | 8,064 SF | Negotiable NNN | Retail/Office | Today        |                                      |
| V     | 1,912 SF | \$10.00/SF NNN | Office        | Today        | Four offices, his and hers restrooms |
| W     | 2,682 SF | Negotiable NNN | Retail/Office | Today        |                                      |



## **Location Overview**