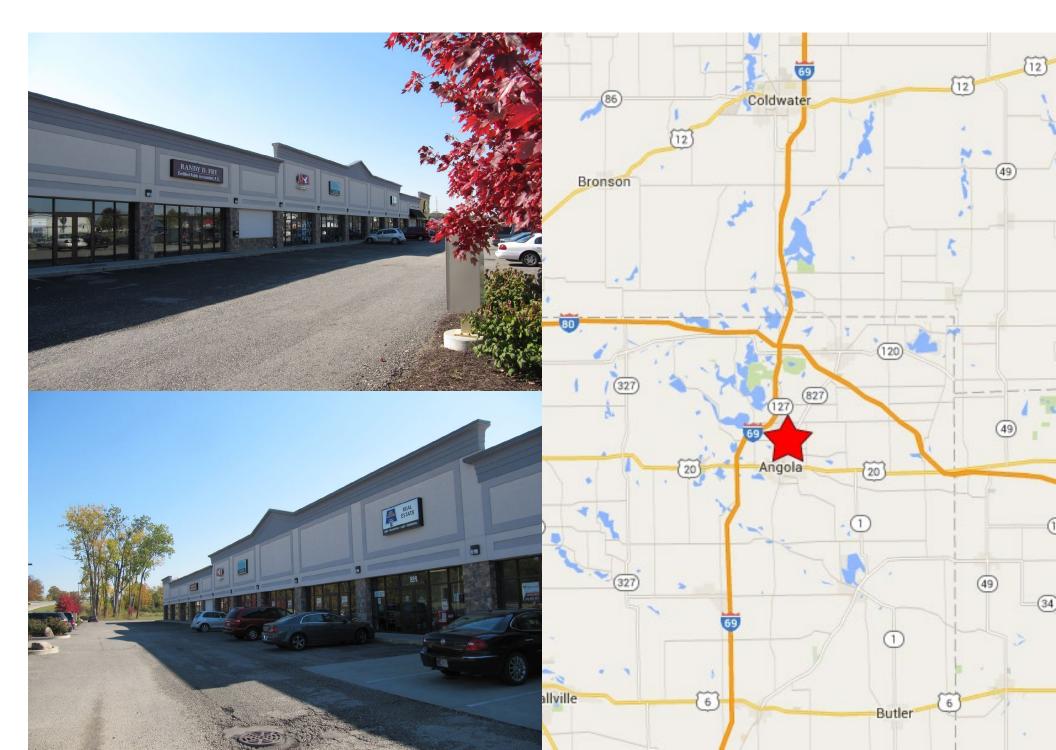

## Prime Angola Retail/Office Space

202 E Harcourt Road is a multi-tenant retail/office building totaling +/- 49,920 square feet. The property offers the ideal space for a wide variety of users looking for quality retail/office space with easy access to I-69 at exit 350.

## **Location Overview**