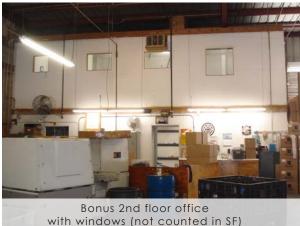

## PROPERTY FEATURES

- Suite A: 4.000 SF industrial
- 20' clear free span (no columns)
- Fire sprinklered
- 3 oversized roll up doors
  - One (1) 15' x 16'
  - Two (2) 12' x 16'
  - Excellent access and air flow
- Heavy power 277/480V with step down transformer to 120/208V (tenant to confirm available amps)
- 700 SF office
  - 2 restrooms
  - Bonus 2nd floor not counted in SF
- Six parking spaces
- Drive around, gated access
- Available May 1, 2018 Call to show
- LEASE RATE: \$.92 SF GROSS NO CAM