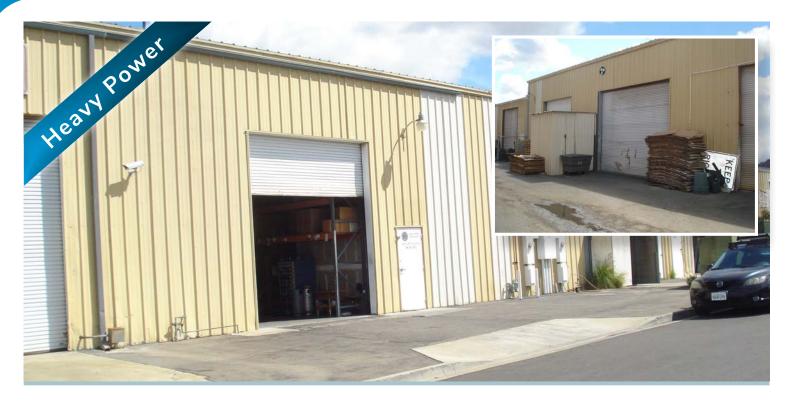

## FOR LEASE | 4,000 SF

255 Industrial Street, Suite A, San Marcos, CA 92078

## PROPERTY FEATURES

- Suite A: 4.000 SF industrial
- 20' clear free span (no columns)
- Fire sprinklered
- 3 oversized roll up doors
  - One (1) 15' x 16'
  - Two (2) 12' x 16'
  - Excellent access and air flow
- Heavy power 277/480V with step down transformer to 120/208V (tenant to confirm available amps)
- 700 SF office
  - 2 restrooms
  - Bonus 2nd floor not counted in SF
- Six parking spaces
- Drive around, gated access
- Available May 1, 2018 Call to show
- LEASE RATE: \$.92 SF GROSS NO CAM