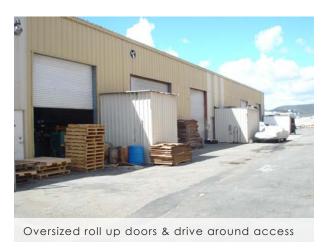

## PROPERTY FEATURES

- Suite A: 4.000 SF industrial
- 20' clear free span (no columns)
- Fire sprinklered
- 3 oversized roll up doors
  - One (1) 15' x 16'
  - Two (2) 12' x 16'
  - Excellent access and air flow
- Heavy power 277/480V with step down transformer to 120/208V (tenant to confirm available amps)
- 700 SF office
  - 2 restrooms
  - Bonus 2nd floor not counted in SF
- Six parking spaces
- Drive around, gated access
- Available May 1, 2018 Call to show
- LEASE RATE: \$.92 SF GROSS NO CAM