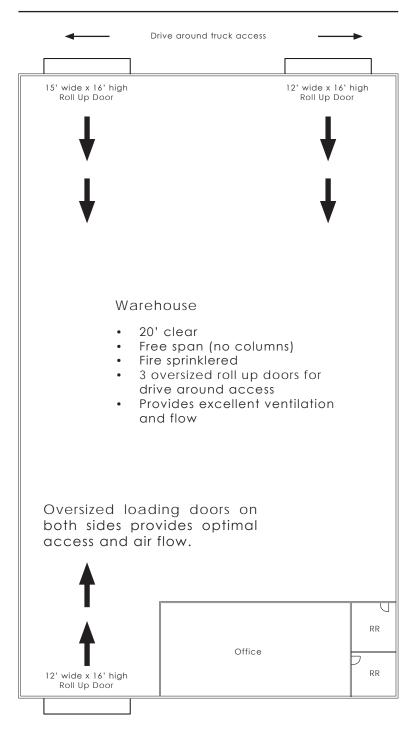

## PROPERTY FEATURES

- Suite A: 4.000 SF industrial
- 20' clear free span (no columns)
- Fire sprinklered
- 3 oversized roll up doors
  - One (1) 15' x 16'
  - Two (2) 12' x 16'
  - Excellent access and air flow
- Heavy power 277/480V with step down transformer to 120/208V (tenant to confirm available amps)
- 700 SF office
  - 2 restrooms
  - Bonus 2nd floor not counted in SF
- Six parking spaces
- Drive around, gated access
- Available May 1, 2018 Call to show
- LEASE RATE: \$.92 SF GROSS NO CAM