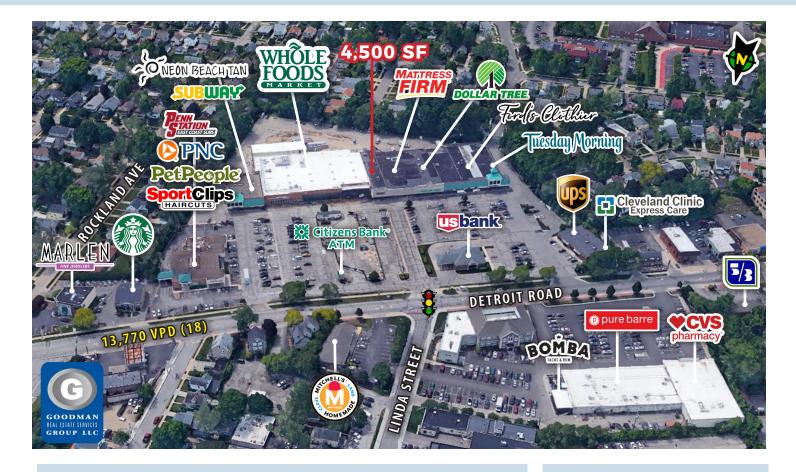

## **RIVER SQUARE**

# Rocky River, Ohio

### HIGHLIGHTS

- Available: 4,500 square feet
  - Restaurants and fitness centers restricted by Whole Foods
- Located on the south side of Detroit Road at Linda Street in the heart of Rocky River's affluent and very dense neighborhoods
- Convenient access to the residents of Westlake, Rocky River, and Lakewood along
  Detroit Road
- Over 12,000 people live within 1 mile of River Square with an average income of over \$100,000
- Join Whole Foods Market, Mattress Firm, US Bank, Subway, The UPS Store, and more