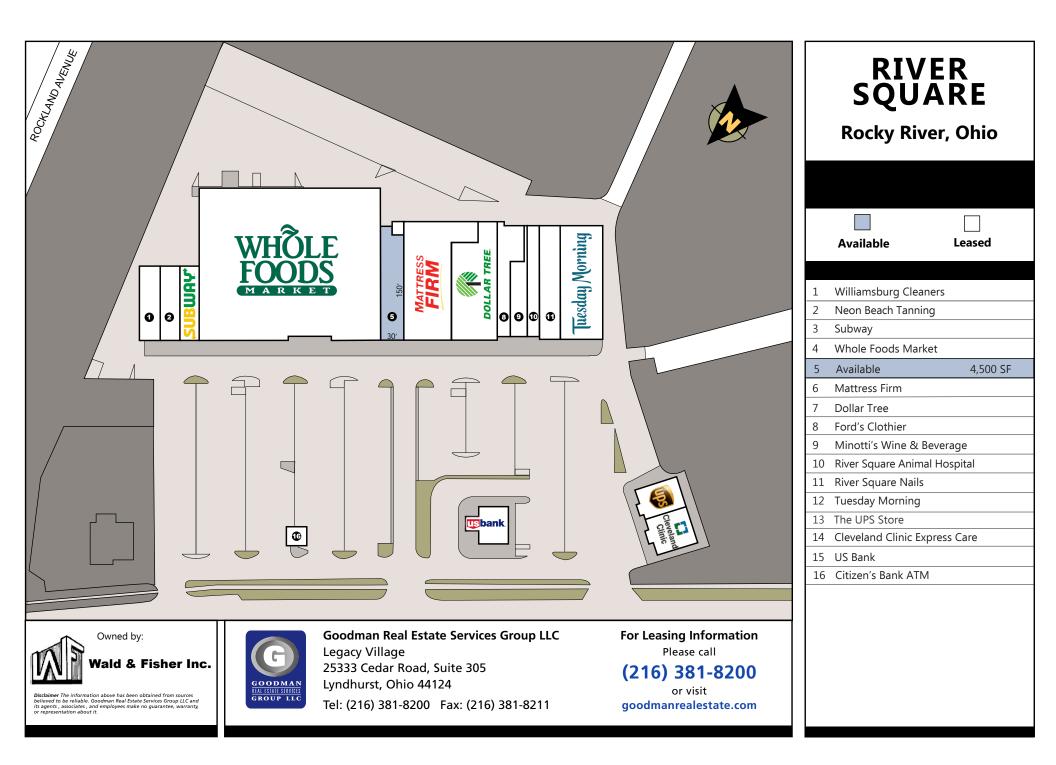

## **RIVER SQUARE**

# Rocky River, Ohio

### HIGHLIGHTS

- Available: 4,500 square feet
  - Restaurants and fitness centers restricted by Whole Foods
- Located on the south side of Detroit Road at Linda Street in the heart of Rocky River's affluent and very dense neighborhoods
- Convenient access to the residents of Westlake, Rocky River, and Lakewood along
  Detroit Road
- Over 12,000 people live within 1 mile of River Square with an average income of over \$100,000
- Join Whole Foods Market, Mattress Firm, US Bank, Subway, The UPS Store, and more