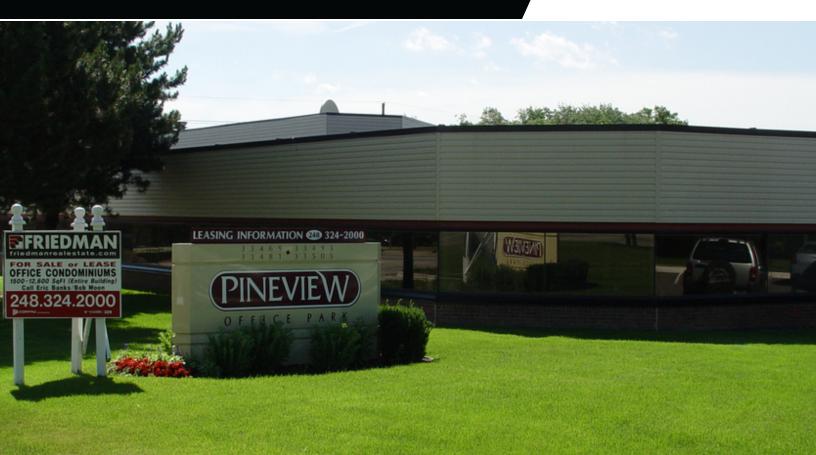

## FOR SALE/LEASE

PINEVIEW OFFICE PARK - 33505 33505 W 14 MILE ROAD FARMINGTON HILLS, MI 48331

## PROPERTY FEATURES:

- Building size: 12,627 SF
- Suites available from 1,319 SF for sale or lease; remodel to suit
- Highly improved office park
- Signs rights available
- Condominium ownership
- Convenient parking
- Lease rate: \$15.00/SF full service gross plus electric

ntatio

• Sale price: \$120/SF

Farmington Rd Farmington Rd Ecocole

FOR MORE INFORMATION PLEASE CONTACT: