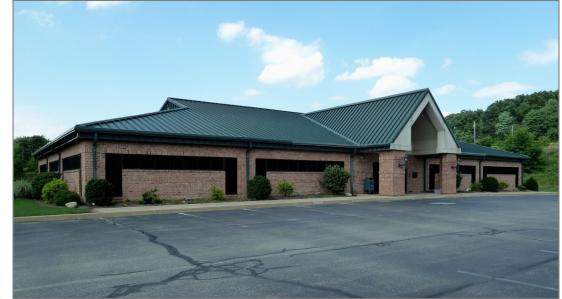

## **100 SKY LANE** Tarentum, Pennsylvania 15084

alet min

SPACE AND THE

## 12,000 SF Office Building

## **FOR SALE or FOR LEASE** 12,000 SF Office Building

- 12,000 SF Office Building available for lease or for sale
- ✤ 41 space parking lot
- Zoned Commercial
- ✤ Parcel number 1220-E-00290
- Owner will subdivide office building parcel for sale
- ✤ FOR SALE AT \$600,000