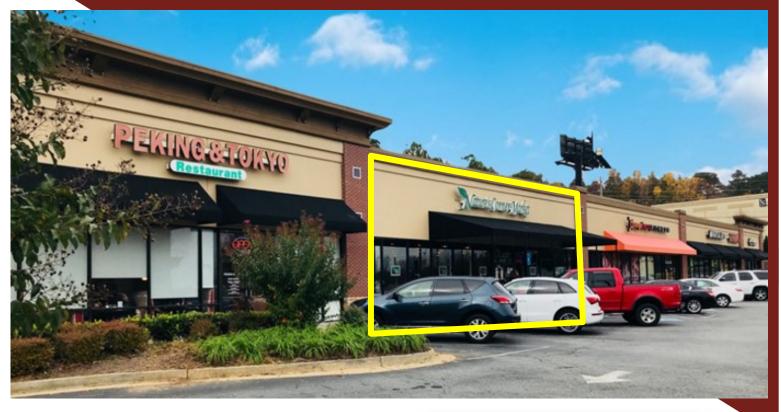

## AVAILABLE 5,040 SF WOODSTOCK RETAIL SPACE

## Shops at Town Lake

200 ParkBrooke Dr. Woodstock, GA 30189

RATE: \$16.50/SF OPEX: \$4.80/SF SIZE: 5,040 RSF

- Retail strip center with high visibility and high income area.
- Located at the signalized intersection of Eagle Drive and across the street from 96,000 Kroger and Town Square Shopping Center.