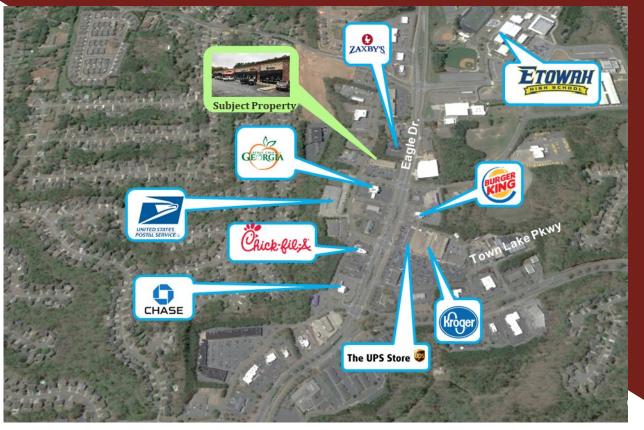

## Shops at Town Lake

200 ParkBrooke Dr. Woodstock, GA 30189

RATE: \$16.50/SF OPEX: \$4.80/SF SIZE: 5,040 RSF

- Retail strip center with high visibility and high income area.
- Located at the signalized intersection of Eagle Drive and across the street from 96,000 Kroger and Town Square Shopping Center.