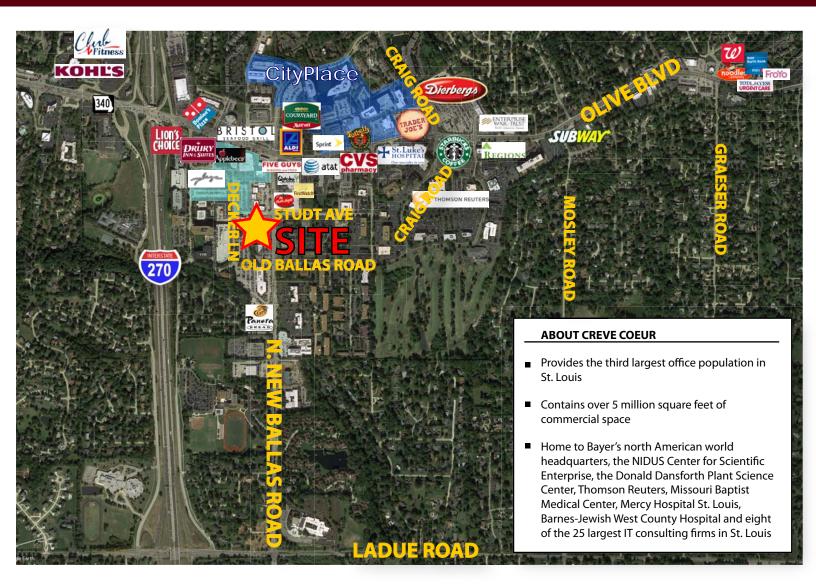

11850 STUDT AVENUE | ST. LOUIS, MO 63141

270

- 7,165 SF Free-Standing Building
- Monument signage available
- ► Ideal for medical use; professional offices; showroom, etc.
- 0.98-acre site
- 74-car parking\* (call broker for additional details)
- Access to signalized intersection of Ballas and Studt
- Close proximity to restaurants, retail and major medical facilities
- Great location near the intersection of Olive Blvd and I-270
- SALE PRICE: CALL FOR DETAILS
- LEASE RATE: CALL FOR DETAILS