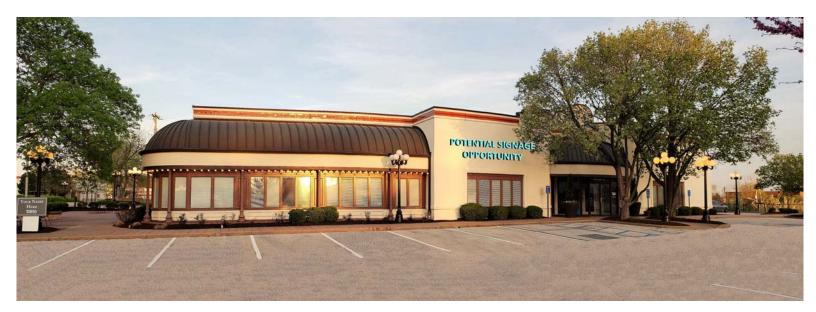

11850 STUDT AVENUE | ST. LOUIS, MO 63141

270

- 7,165 SF Free-Standing Building
- Monument signage available
- ► Ideal for medical use; professional offices; showroom, etc.
- 0.98-acre site
- 74-car parking\* (call broker for additional details)
- Access to signalized intersection of Ballas and Studt
- Close proximity to restaurants, retail and major medical facilities
- Great location near the intersection of Olive Blvd and I-270
- SALE PRICE: CALL FOR DETAILS
- LEASE RATE: CALL FOR DETAILS