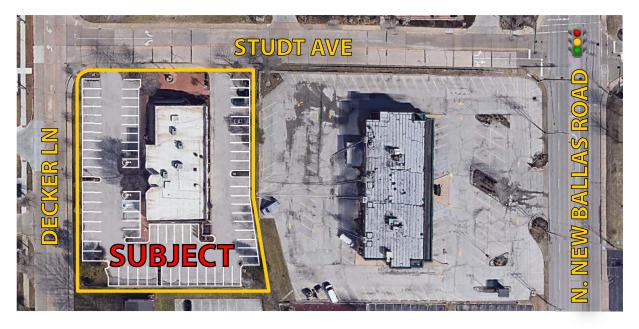

11850 STUDT AVENUE | ST. LOUIS, MO 63141

270

- 7,165 SF Free-Standing Building
- Monument signage available
- ► Ideal for medical use; professional offices; showroom, etc.
- 0.98-acre site
- 74-car parking\* (call broker for additional details)
- Access to signalized intersection of Ballas and Studt
- Close proximity to restaurants, retail and major medical facilities
- Great location near the intersection of Olive Blvd and I-270
- SALE PRICE: CALL FOR DETAILS
- LEASE RATE: CALL FOR DETAILS