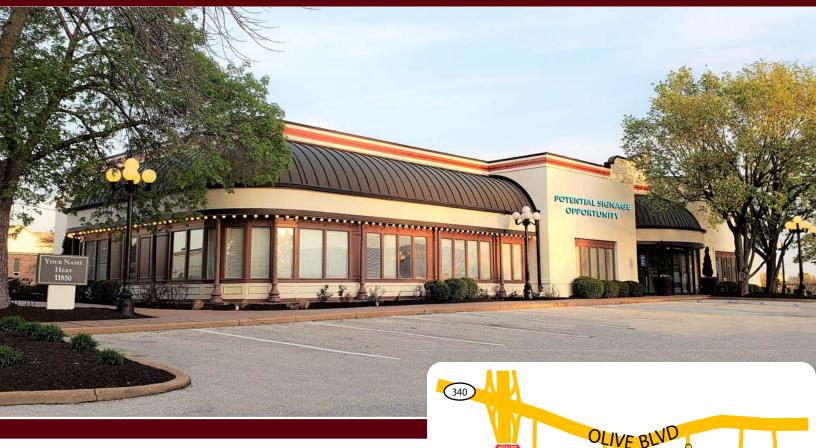

11850 STUDT AVENUE | ST. LOUIS, MO 63141

270

- 7,165 SF Free-Standing Building
- Monument signage available
- ► Ideal for medical use; professional offices; showroom, etc.
- 0.98-acre site
- 74-car parking\* (call broker for additional details)
- Access to signalized intersection of Ballas and Studt
- Close proximity to restaurants, retail and major medical facilities
- Great location near the intersection of Olive Blvd and I-270
- SALE PRICE: CALL FOR DETAILS
- LEASE RATE: CALL FOR DETAILS