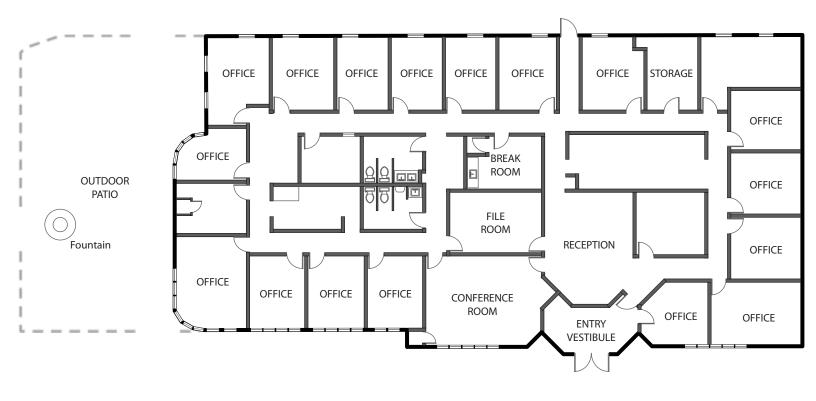

11850 STUDT AVENUE | ST. LOUIS, MO 63141

EXISTING FLOOR PLAN

(APPROXIMATE AND NOT TO SCALE)

11850 STUDT AVENUE | ST. LOUIS, MO 63141

11850 STUDT AVENUE | ST. LOUIS, MO 63141