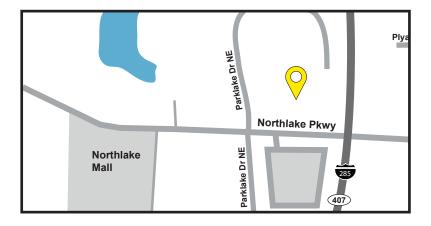

#### **DIRECTIONS**

Traveling from downtown on I-85 North, exit I-285 E towards

Augusta, exit Northlake Pkwy, turn right on Northlake Pkwy NE,

office park will be on right