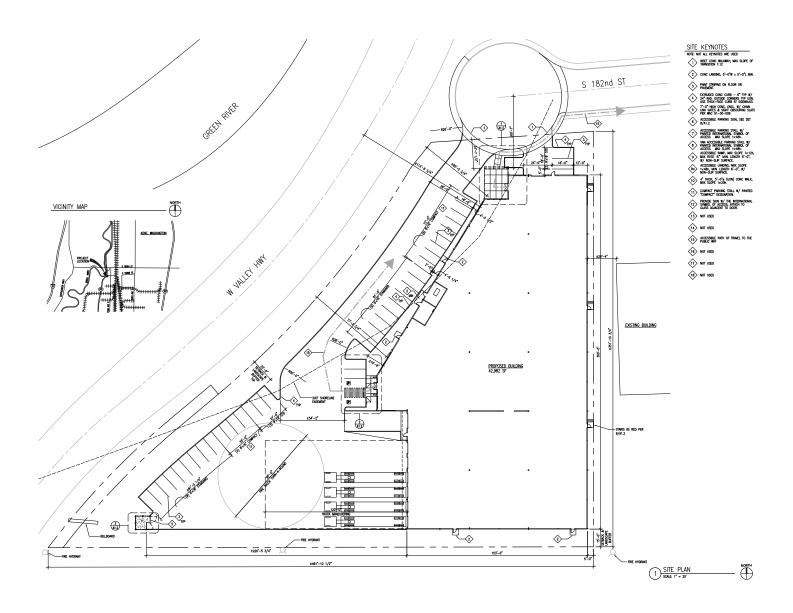

### **New Construction**

42,982 SF total with BTS office / ±2.25 acre total site

Single tenant building

24'-27' clear height / 6 DH 2 GL doors / LED warehouse lighting

ESFR sprinkler system

Heavy power

North Kent location near services, restaurants and hotel with excellent visibility to West Valley Highway