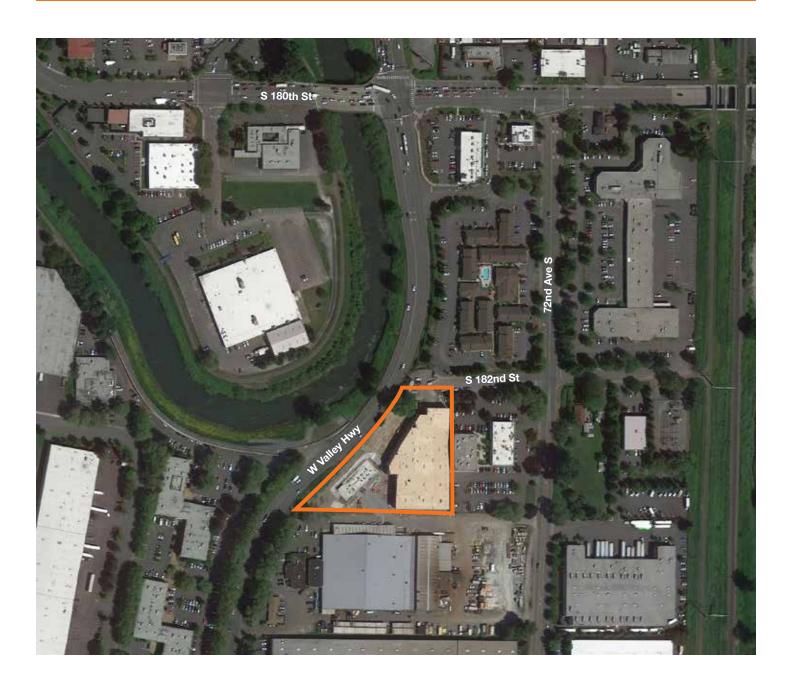

### **New Construction**

42,982 SF total with BTS office / ±2.25 acre total site

Single tenant building

24'-27' clear height / 6 DH 2 GL doors / LED warehouse lighting

ESFR sprinkler system

Heavy power

North Kent location near services, restaurants and hotel with excellent visibility to West Valley Highway