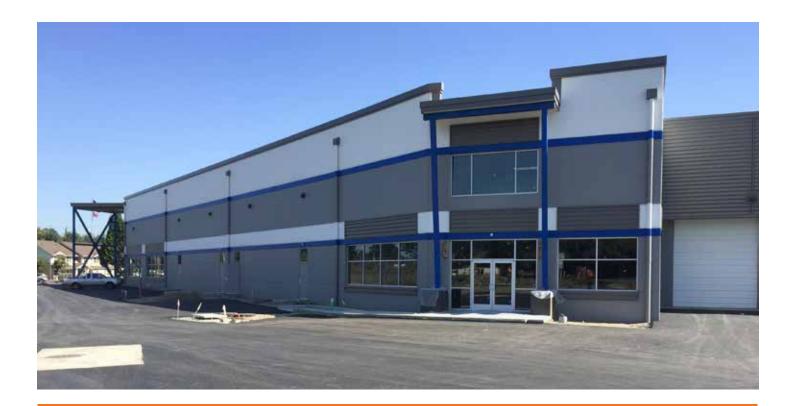

# Construction Nearly Complete

## **Construction Complete** in September

State of the art spec building available now!

kiddermathews.com

### **New Construction**

42,982 SF total with BTS office / ±2.25 acre total site

Single tenant building

24'-27' clear height / 6 DH 2 GL doors / LED warehouse lighting

ESFR sprinkler system

Heavy power

North Kent location near services, restaurants and hotel with excellent visibility to West Valley Highway