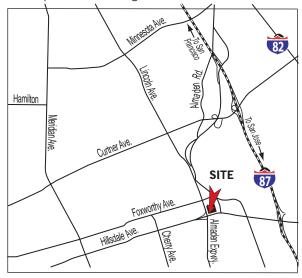

### **Location & Access**

- Near Highways 87, 85 and Capitol Expressway
- Convenient street access
- Short commute for Almaden Valley residents