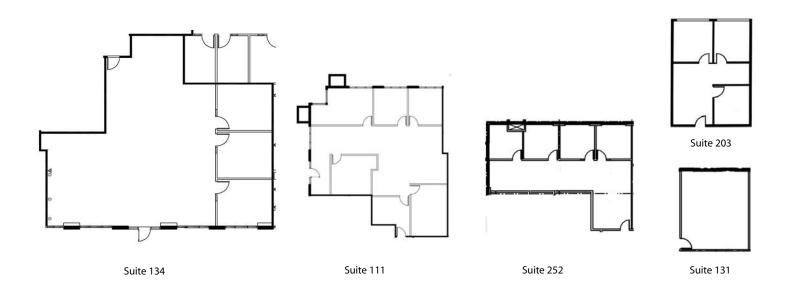

| Office   | Property Location                                                                                                  | Price        | Access  | Available     |
|----------|--------------------------------------------------------------------------------------------------------------------|--------------|---------|---------------|
| 2,420 sf | 3150 Almaden Expressway Suite 134<br>Three Private Offices, Open Area, Entrance door<br>facing Almaden Expressway. | \$2.85 FS    | See Lee | Available Now |
| 2,377 sf | 3150 Almaden Expressway Suite 111<br>Three Private Offices, Conference room, Kitchenette,<br>Storage, Open Area.   | \$2.85 FS    | See Lee | Available Now |
| 1,453 sf | 3150 Almaden Expressway Suite 252 Four Private Offices, Open Area.                                                 | \$2.90 FS    | See Lee | Available Now |
| 776 sf   | 3150 Almaden Expressway Suite 203<br>Three Private Offices, Open Area.                                             | \$2,328 /mo. | See Lee | 5/1/19        |
| 541 sf   | 3150 Almaden Expressway Suite 131<br>Open Area Office with windows.                                                | \$1,623 /mo. | See Lee | 6/1/19        |