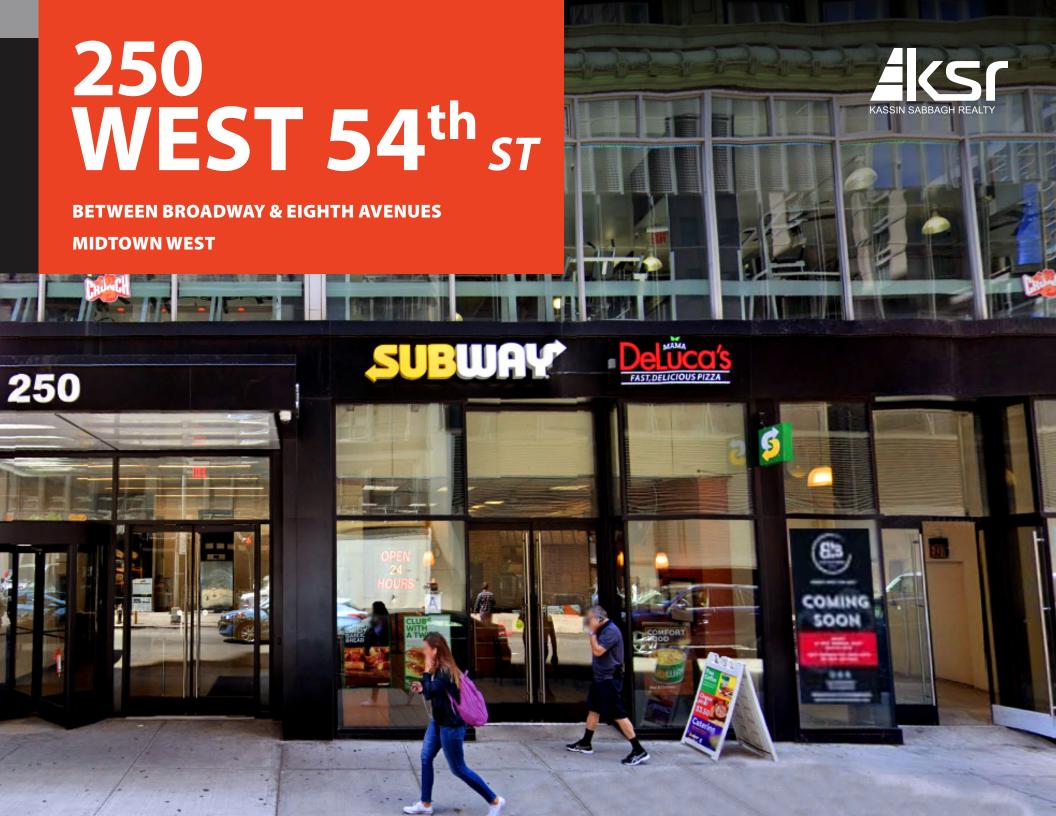

## 250 WEST 54<sup>th</sup> st

**BETWEEN BROADWAY & EIGHTH AVENUES** 

**MIDTOWN WEST** 

SIZE

1,500 SF

**FRONTAGE** 

18'

**POSSESSION** 

## 250 WEST 54<sup>th</sup> st