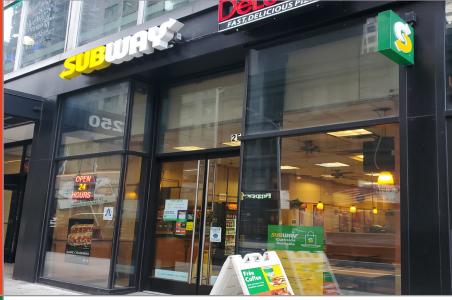

## 250 WEST 54<sup>th</sup> st

**BETWEEN BROADWAY & EIGHTH AVENUES** 

**MIDTOWN WEST** 

SIZE

1,500 SF

**FRONTAGE** 

18'

**POSSESSION** 

## 1,500 SF