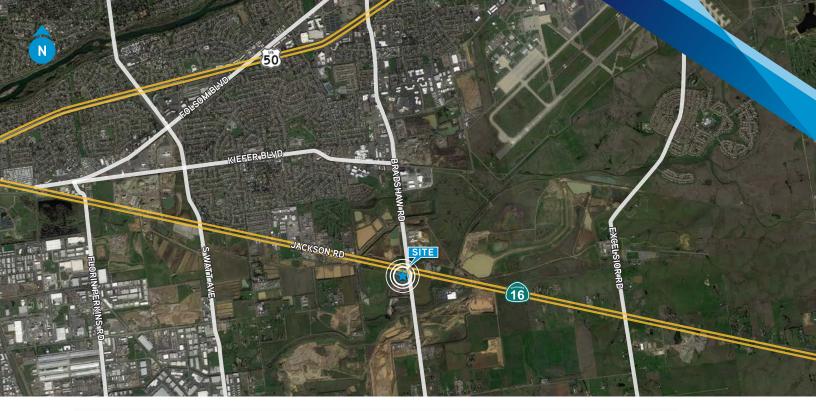

## **SWC Jackson & Bradshaw Rd** ±3 Acres on Prime Corner

Sacramento, CA



## PROPERTY HIGHLIGHTS

- » Premier location for a service station, mini mart, and fast food
- » Seller has some flexibility on modifying the dimensions of the proposed site
- » Zoning: GC General Commercial
- » APN's: 063-0070-005, -007 & a portion of -008

Offered at \$1,960,000

## Steve Chamberlain

Executive Vice President +1 916 563 3037 steve.chamberlain@colliers.com Lic. No. 00813856







This document has been prepared by Colliers International for advertising and general information only. Colliers International makes no guarantees, representations or warranties of any kind, expressed or implied, regarding the information including, but not limited to, warranties of content, accuracy and reliability. Any interested party should undertake their own inquiries as to the accuracy of the information. Colliers International excludes unequivocally all inferred or implied terms, conditions and warranties arising out of this document and excludes all liability for loss and damages arising there from. This publication is the copyrighted property of Colliers International and/or its licensor(s). Real estate officer license corporation identification number 01908588. ©2019. All ri