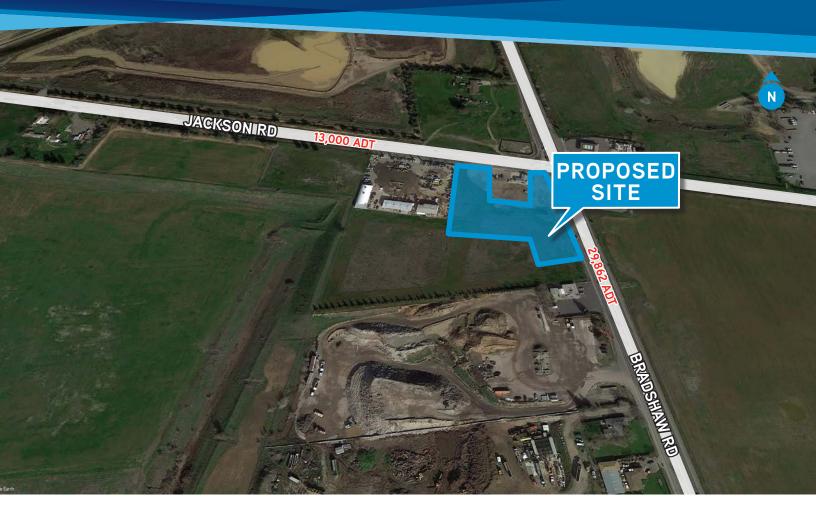

## **SWC Jackson & Bradshaw Rd** ±3 Acres on Prime Corner

Sacramento, CA

## PROPERTY HIGHLIGHTS

- » Premier location for a service station, mini mart, and fast food
- » Seller has some flexibility on modifying the dimensions of the proposed site
- » Zoning: GC General Commercial
- » APN's: 063-0070-005, -007 & a portion of -008