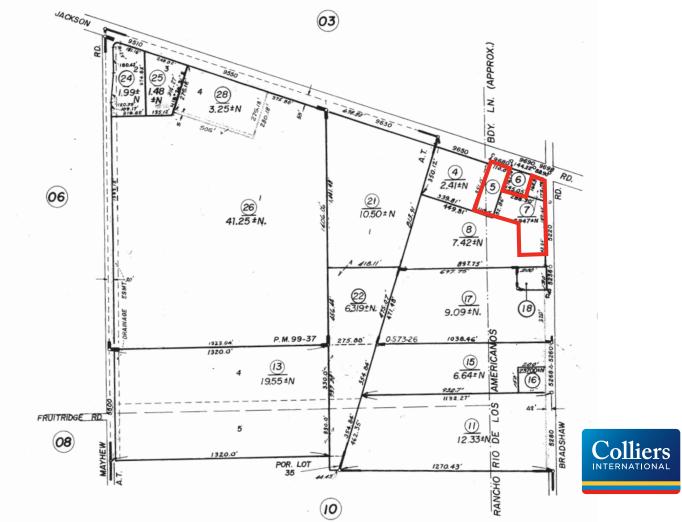

## PROPERTY HIGHLIGHTS

- » Premier location for a service station, mini mart, and fast food
- » Seller has some flexibility on modifying the dimensions of the proposed site
- » Zoning: GC General Commercial
- » APN's: 063-0070-005, -007 & a portion of -008