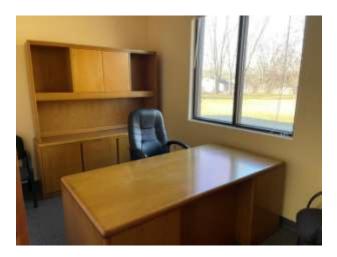

## **Executive Office Suites – Verlin**

Furnished or unfurnished offices with large windows and views of green space!

 Lower Level offices feature large daylight windows!

MEADUREMENTS AND ENLOYATED BY CLIEDAR TECHNOLOGY, DEEMED HERACI, RELAKER MUT NOT COMMITTEED.

GROSS INTERNAL AREA Below Ground: 2951 ep. ft, R.COR 2: 3176 sq. ft EXCLUDED AREAS: ELECTRICAL ROOM: 24 sq. ft, UTLITY: 127 sq. ft, STORAGE: 73 sq. ft TOTAL: 6127 sq. ft HEASIMENTS ARE CADINATE IN CONCAST FORMATING.