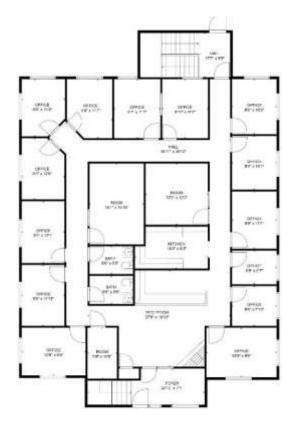

## **Executive Office Suites - Verlin**

Four Conference rooms
 to choose from!

Conference rooms are easy to reserve through the receptionist.

 Four Conference rooms to choose from! Two on first floor, two in the lower level.

Conference rooms are easy to reserve through the receptionist.

 Kitchenette with full size fridge, microwave & filtered water.

• Free coffee, mail & postage service & 200 free B&W copies

- Lower Level with Exceptionally Large and Open Common Areas
- Lower Level common area
  includes Co-Working Spaces