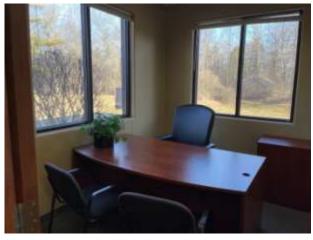

## **Executive Office Suites – Verlin**

Furnished or unfurnished offices with large windows and views of green space!

 Lower Level offices feature large daylight windows!

MEADUREMENTS AND ENLOYATED BY CLIEDAR TECHNOLOGY, DEEMED HERACI, RELAKER MUT NOT COMMITTEED.

GROSS INTERNAL AREA Below Ground: 2951 ep. ft, R.COR 2: 3176 sq. ft EXCLUDED AREAS: ELECTRICAL ROOM: 24 sq. ft, UTLITY: 127 sq. ft, STORAGE: 73 sq. ft TOTAL: 6127 sq. ft HEASIMENTS ARE CADINATE IN CONCAST FORMATING.