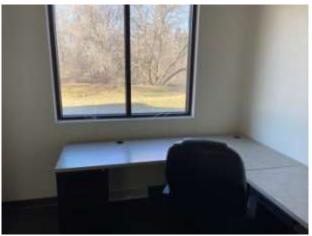

## **Executive Office Suites – Verlin**

Furnished or unfurnished offices with large windows and views of green space!

 Lower Level offices feature large daylight windows!

MEADUREMENTS AND ENLOYATED BY CLIEDAR TECHNOLOGY, DEEMED HERACI, RELAKER MUT NOT COMMITTEED.

GROSS INTERNAL AREA Below Ground: 2951 ep. ft, R.COR 2: 3176 sq. ft EXCLUDED AREAS: ELECTRICAL ROOM: 24 sq. ft, UTLITY: 127 sq. ft, STORAGE: 73 sq. ft TOTAL: 6127 sq. ft HEASIMENTS ARE CADINATE IN CONCAST FORMATING.