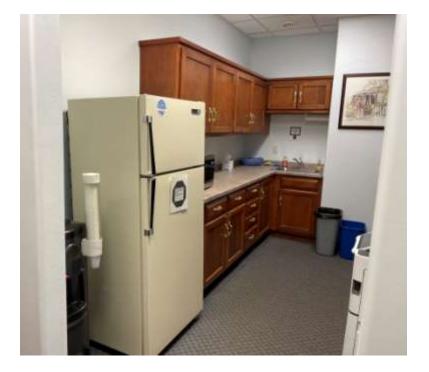

Conference rooms are easy to reserve through the receptionist.

 Kitchenette with full size fridge, microwave & filtered water.

• Free coffee, mail & postage service & 200 free B&W copies

- Lower Level with Exceptionally Large and Open Common Areas
- Lower Level common area
  includes Co-Working Spaces