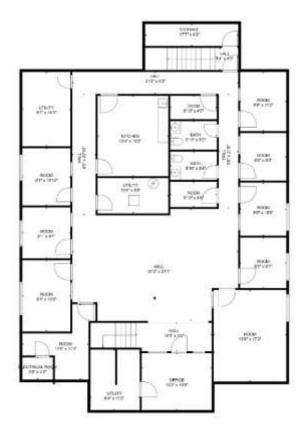

 Lower Level offices feature large daylight windows!

MEADUREMENTS AND ENLOYATED BY CLIEDAR TECHNOLOGY, DEEMED HERACI, RELAKER MUT NOT COMMITTEED.

GROSS INTERNAL AREA Below Ground: 2951 ep. ft, R.COR 2: 3176 sq. ft EXCLUDED AREAS: ELECTRICAL ROOM: 24 sq. ft, UTLITY: 127 sq. ft, STORAGE: 73 sq. ft TOTAL: 6127 sq. ft HEASIMENTS ARE CADINATE IN CONCAST FORMATING.