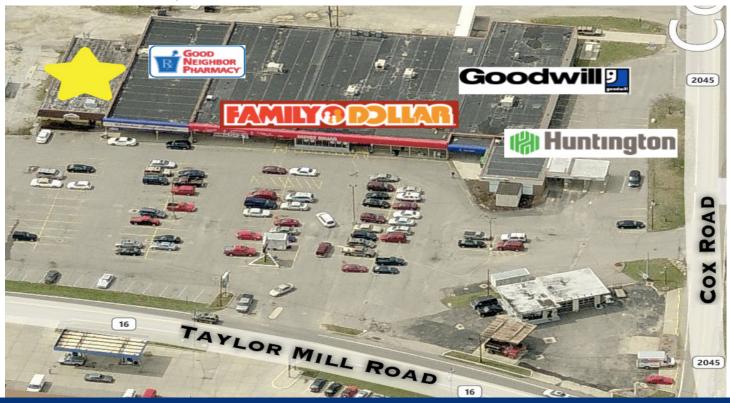

## **Cherokee Shopping Plaza**

Located at the intersection of KY-16 (Taylor Mill Road) & KY-2045 (Cox Road)

- 5,000 Square Feet
- Nice shopping center located in Independence Kentucky
- Ample parking with easy ingress/egress onto Taylor Mill Rd
- Highly motivated owners will create the finishes needed to accommodate your business!
- Easy access
- Pylon Signage
- Prior Larosa's Pizzeria (some fixtures still present)
- Co-tenants include Huntington Bank, Family Dollar, Rite-Aid, Goodwill & Great Clips