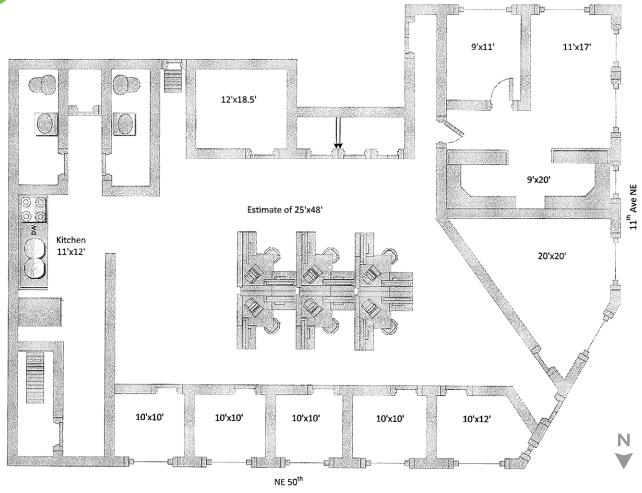

# LEE PLAZA

4746 11th avenue ne





# FOR LEASE **LEE PLAZA**



## **OFFICE FOR LEASE**

### **SUITE 102 ±3,500 RSF**

+ \$25.00 PSF/year, full service gross

### **FEATURES**

- + Great University District location
- + Covered on-site parking
- + Good street visibility
- + Private restrooms
- + Kitchenette
- + Conference room







# FLOOR PLAN







# FOR LEASE **LEE PLAZA**



# LOCATION





## **CONTACT US**

#### **NATE FLIFLET**

Senior Associate +1 206 292 6119 nate.fliflet@cbre.com

#### **NICK CARKONEN**

Vice President +1 206 292 6039 nick.carkonen@cbre.com CBRE, Inc. 1420 5th Avenue Suite 1700 Seattle, WA 98101

© 2015 CBRE, Inc. This information has been obtained from sources believed reliable. We have not verified it and make no guarantee, warranty or representation about it. Any projections, opinions, assumptions or estimates used are for example only and do not represent the current or future performance of the property. You and your advisors should conduct a careful, independent investigation of the property to determine to your satisfaction the suitability of the property for your needs. ejs 10-07-15

Photos here