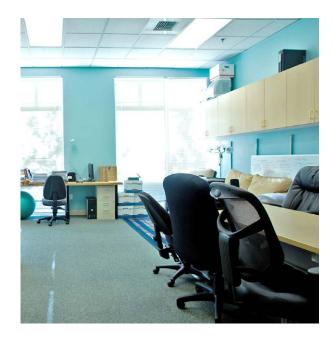

## **OFFICE FOR LEASE**

### **SUITE 102 ±3,500 RSF**

+ \$25.00 PSF/year, full service gross

### **FEATURES**

- + Great University District location
- + Covered on-site parking
- + Good street visibility
- + Private restrooms
- + Kitchenette
- + Conference room