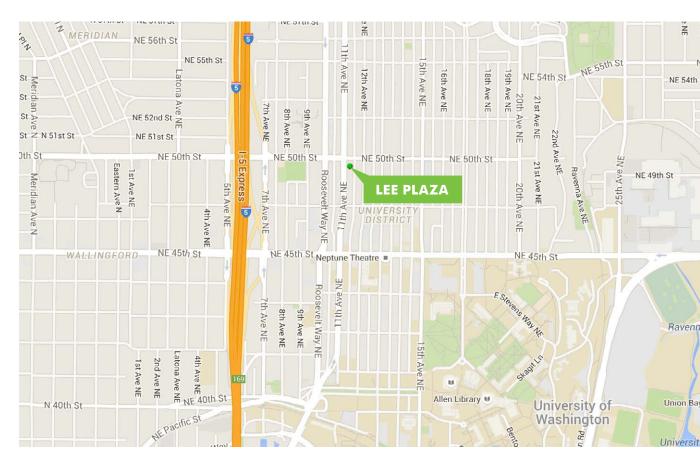

# LEE PLAZA

4746 11th avenue ne





# FOR LEASE **LEE PLAZA**



## **OFFICE FOR LEASE**

### **SUITE 102 ±3,500 RSF**

+ \$25.00 PSF/year, full service gross

### **FEATURES**

- + Great University District location
- + Covered on-site parking
- + Good street visibility
- + Private restrooms
- + Kitchenette
- + Conference room







# FLOOR PLAN







# FOR LEASE **LEE PLAZA**



# LOCATION





## **CONTACT US**

#### **NATE FLIFLET**

Senior Associate +1 206 292 6119 nate.fliflet@cbre.com

#### **NICK CARKONEN**

Vice President +1 206 292 6039 nick.carkonen@cbre.com CBRE, Inc. 1420 5th Avenue Suite 1700 Seattle, WA 98101

© 2015 CBRE, Inc. This information has been obtained from sources believed reliable. We have not verified it and make no guarantee, warranty or representation about it. Any projections, opinions, assumptions or estimates used are for example only and do not represent the current or future performance of the property. You and your advisors should conduct a careful, independent investigation of the property to determine to your satisfaction the suitability of the property for your needs. ejs 10-07-15

Photos herein are the property of their respective owners