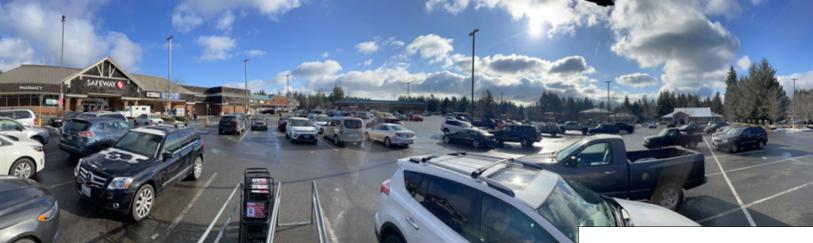

At the intersection of State Highway 104 and Hansville Road NE, this center is a regional draw for residents and visitors travelling across the Peninsula and is less than 3 miles from the Kingston Ferry terminal. The anchor tenant Safeway includes a Starbucks, Gas Station, and a free-standing Convenience store. This is a unique opportunity to join an established retail area with stable, diverse retailers, service providers and restaurants. Other notable tenants include Kitsap Bank, Domino's, Papa Murphy's, Edward Jones, and John L Scott. Ample parking with EV charging stations.