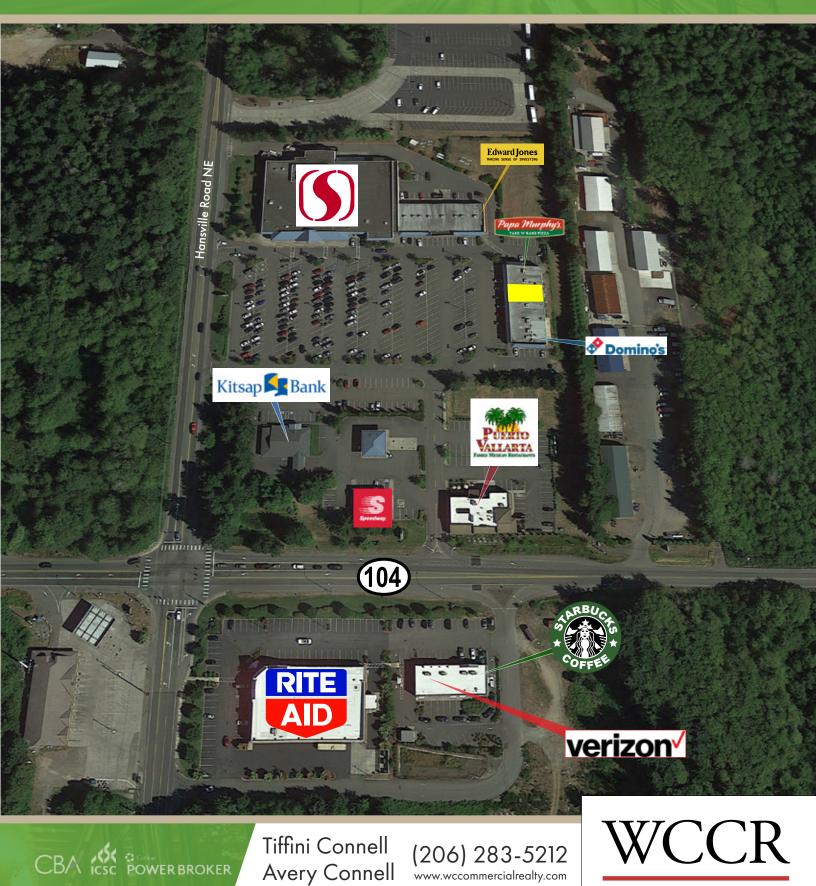

At the intersection of State Highway 104 and Hansville Road NE, this center is a regional draw for residents and visitors travelling across the Peninsula and is less than 3 miles from the Kingston Ferry terminal. The anchor tenant Safeway includes a Starbucks, Gas Station, and a free-standing Convenience store. This is a unique opportunity to join an established retail area with stable, diverse retailers, service providers and restaurants. Other notable tenants include Kitsap Bank, Domino's, Papa Murphy's, Edward Jones, and John L Scott. Ample parking with EV charging stations.