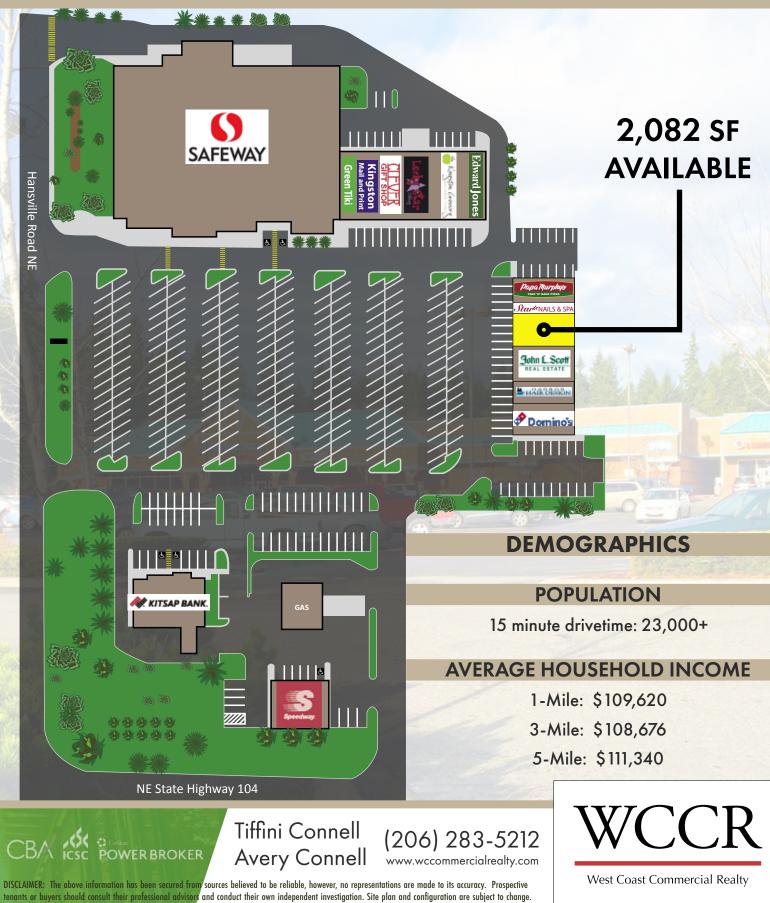

At the intersection of State Highway 104 and Hansville Road NE, this center is a regional draw for residents and visitors travelling across the Peninsula and is less than 3 miles from the Kingston Ferry terminal. The anchor tenant Safeway includes a Starbucks, Gas Station, and a free-standing Convenience store. This is a unique opportunity to join an established retail area with stable, diverse retailers, service providers and restaurants. Other notable tenants include Kitsap Bank, Domino's, Papa Murphy's, Edward Jones, and John L Scott. Ample parking with EV charging stations.