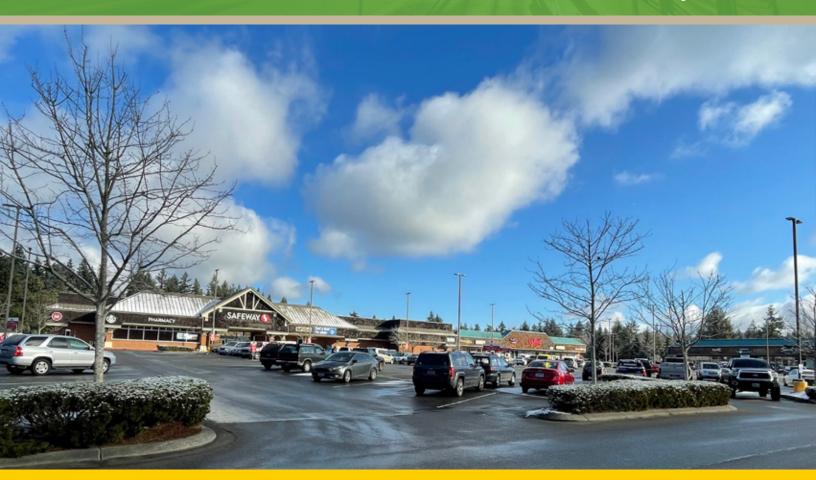

At the intersection of State Highway 104 and Hansville Road NE, this center is a regional draw for residents and visitors travelling across the Peninsula and is less than 3 miles from the Kingston Ferry terminal. The anchor tenant Safeway includes a Starbucks, Gas Station, and a free-standing Convenience store. This is a unique opportunity to join an established retail area with stable, diverse retailers, service providers and restaurants. Other notable tenants include Kitsap Bank, Domino's, Papa Murphy's, Edward Jones, and John L Scott. Ample parking with EV charging stations.