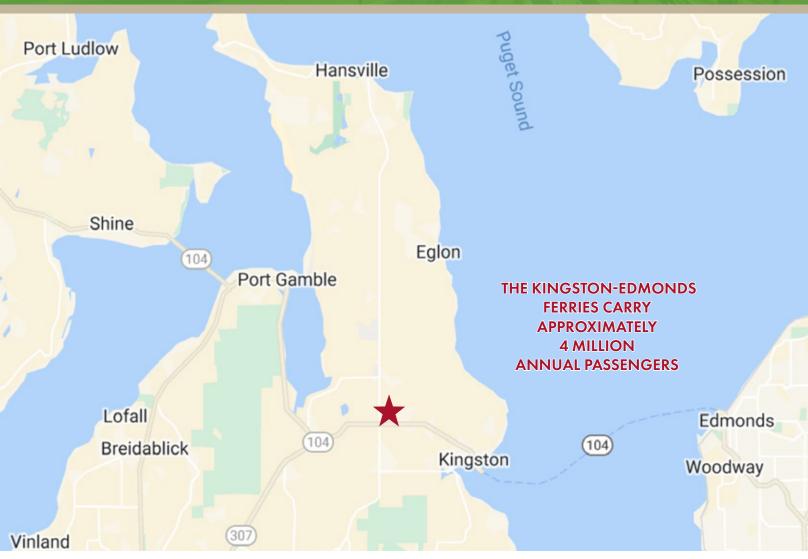

At the intersection of State Highway 104 and Hansville Road NE, this center is a regional draw for residents and visitors travelling across the Peninsula and is less than 3 miles from the Kingston Ferry terminal. The anchor tenant Safeway includes a Starbucks, Gas Station, and a free-standing Convenience store. This is a unique opportunity to join an established retail area with stable, diverse retailers, service providers and restaurants. Other notable tenants include Kitsap Bank, Domino's, Papa Murphy's, Edward Jones, and John L Scott. Ample parking with EV charging stations.