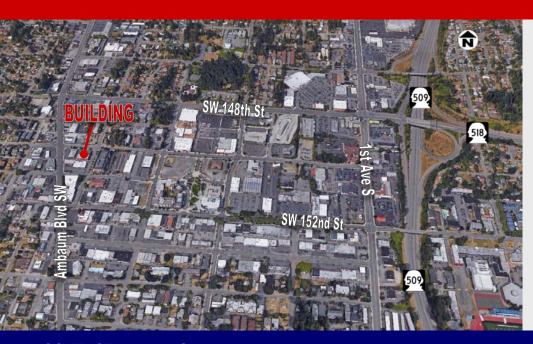

### **BUILDING HIGHLIGHTS**

- 11,832 SF Total (2 stories)
- 16,111 SF Parcel
- Multi-tenant building
- Excellent access
- 28 parking stalls (2.4/1,000 SF)
- Downtown commercial
- Strategic location