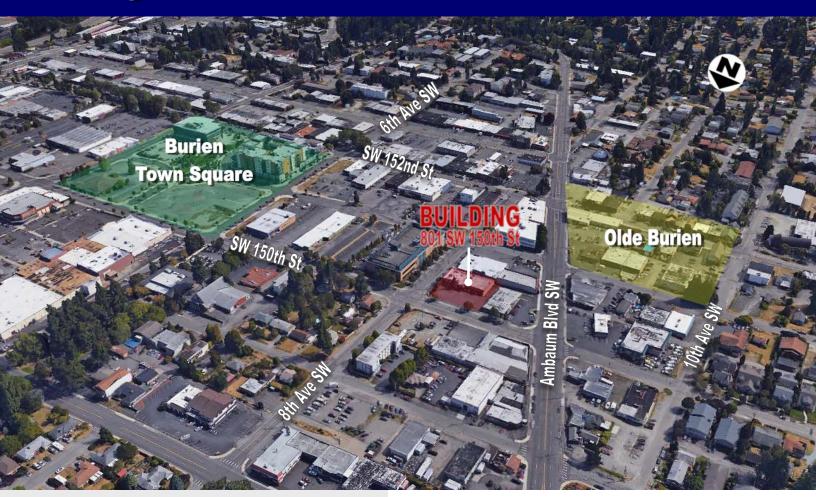

### **BUILDING HIGHLIGHTS**

- 11,832 SF Total (2 stories)
- 16,111 SF Parcel
- Multi-tenant building
- Excellent access
- 28 parking stalls (2.4/1,000 SF)
- Downtown commercial
- Strategic location