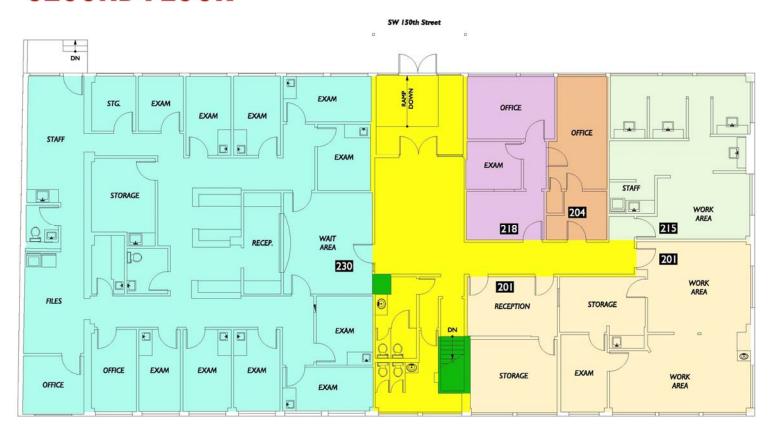

# Burien Professional Center



# FOR SALE 11,832 Square Foot Medical Office Building



Investment and/or Owner-User **Opportunity** 

**Asking Price** 

\$1,785,000

(\$150 Per SF)



## Burien Professional Center

### **BUILDING HIGHLIGHTS**

- 11,832 SF Total (2 stories)
- 16,111 SF Parcel
- Multi-tenant building
- Excellent access
- 28 parking stalls (2.4/1,000 SF)
- Downtown commercial
- Strategic location

### **FINANCIAL HIGHLIGHTS**

- Sale Price: \$1,785,000 (\$150/SF)
- Owner/user opportunity
- Current rents below market
- Upside for additional income



## FIRST FLOOR

SW 150th Street



## **SECOND FLOOR**





## Burien Professional Center



### **DEMOGRAPHICS**

| POPULATION             | 1 Mile   | 3 Mile   | 5 Mile   |
|------------------------|----------|----------|----------|
| 2016 Total Population: | 24,825   | 96,960   | 203,085  |
| 2021 Population:       | 28,102   | 106,165  | 220,312  |
| Pop Growth 2016-2021:  | 13.20%   | 9.49%    | 8.48%    |
| HOUSEHOLDS             |          |          |          |
| 2016 Total Households: | 10,414   | 36,906   | 77,387   |
| HH Growth 2016-2021:   | 13.46%   | 9.82%    | 8.58%    |
| Median Household Inc:  | \$53,932 | \$56,101 | \$56,938 |
| Avg Household Size:    | 2.40     | 2.60     | 2.60     |

### FINANCING OPTIONS (For Partial Owner/User)

#### **Conventional Commercial Real Estate Loan**

\$1,785,000: Purchase Price \$267,750: Do