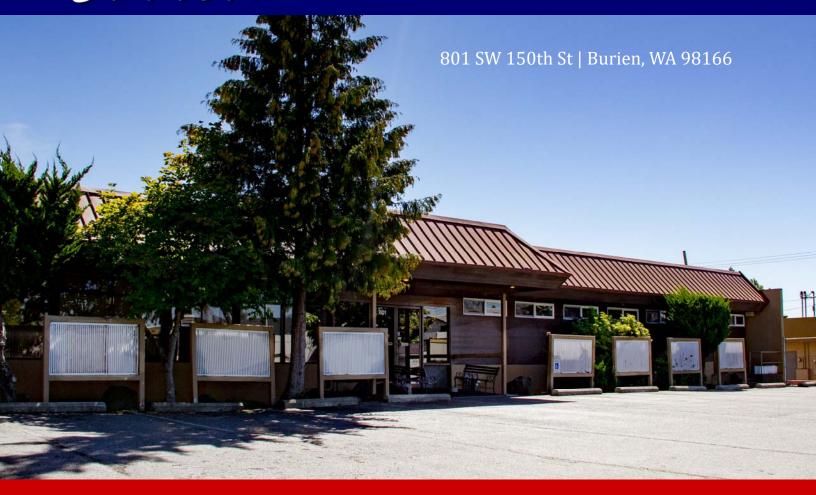

# Burien Professional Center



# FOR SALE 11,832 Square Foot Medical Office Building



Investment and/or Owner-User **Opportunity** 

**Asking Price** 

\$1,785,000

(\$150 Per SF)



## Burien Professional Center

### **BUILDING HIGHLIGHTS**

- 11,832 SF Total (2 stories)
- 16,111 SF Parcel
- Multi-tenant building
- Excellent access
- 28 parking stalls (2.4/1,000 SF)
- Downtown commercial
- Strategic location

### **FINANCIAL HIGHLIGHTS**

- Sale Price: \$1,785,000 (\$150/SF)
- Owner/user opportunity
- Current rents below market
- Upside for additional income



## FIRST FLOOR

SW 150th Street



## **SECOND FLOOR**





## Burien Professional Center



### **DEMOGRAPHICS**

| POPULATION             | 1 Mile   | 3 Mile   | 5 Mile   |
|------------------------|----------|----------|----------|
| 2016 Total Population