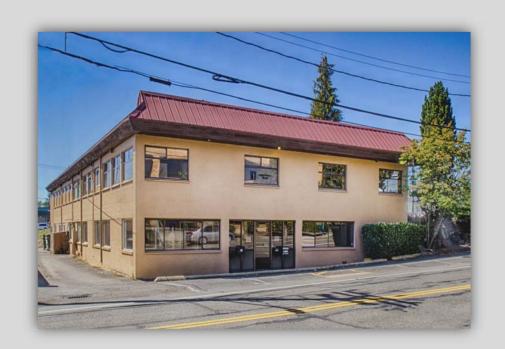

# FOR SALE 11,832 Square Foot Medical Office Building

Investment and/or Owner-User **Opportunity** 

**Asking Price** 

\$1,785,000

(\$150 Per SF)

### **BUILDING HIGHLIGHTS**

- 11,832 SF Total (2 stories)
- 16,111 SF Parcel
- Multi-tenant building
- Excellent access
- 28 parking stalls (2.4/1,000 SF)
- Downtown commercial
- Strategic location