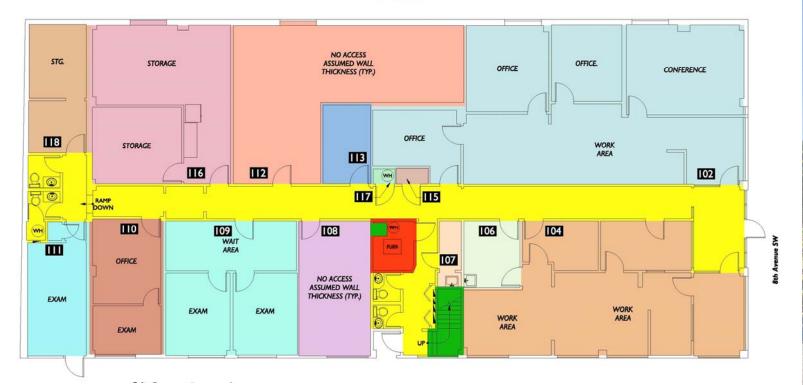

# Burien Professional Center



# FOR SALE 11,832 Square Foot Medical Office Building



Investment and/or Owner-User **Opportunity** 

**Asking Price** 

\$1,785,000

(\$150 Per SF)



## Burien Professional Center

### **BUILDING HIGHLIGHTS**

- 11,832 SF Total (2 stories)
- 16,111 SF Parcel
- Multi-tenant building
- Excellent access
- 28 parking stalls (2.4/1,000 SF)
- Downtown commercial
- Strategic location

### **FINANCIAL HIGHLIGHTS**

- Sale Price: \$1,785,000 (\$150/SF)
- Owner/user opportunity
- Current rents below market
- Upside for additional income



## FIRST FLOOR

SW 150th Street



## **SECOND FLOOR**





## Burien Professional Center



### **DEMOGRAPHICS**

| POPULATION             | 1 Mile   | 3 Mile   | 5 Mile   |
|------------------------|----------|----------|----------|
| 2016 Total Population: | 24,825   | 96,960   | 203,085  |
| 2021 Population:       | 28,102   | 106,165  | 220,312  |
| Pop Growth 2016-2021:  | 13.20%   | 9.49%    | 8.48%    |
| HOUSEHOLDS             |          |          |          |
| 2016 Total Households: | 10,414   | 36,906   | 77,387   |
| HH Growth 2016-2021:   | 13.46%   | 9.82%    | 8.58%    |
| Median Household Inc:  | \$53,932 | \$56,101 | \$56,938 |
| Avg Household Size:    | 2.40     | 2.60     | 2.60     |

### FINANCING OPTIONS (For Partial Owner/User)

#### **Conventional Commercial Real Estate Loan**

\$1,785,000: Purch