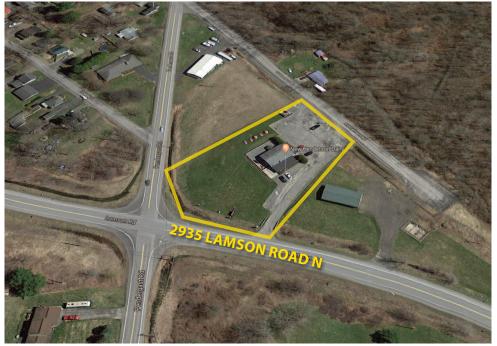

## FOR SALE Henderson Dairy

2935 Lamson Road N, Phoenix, NY 13135

## **PROPERTY OVERVIEW**

| Lot Size   | 1.14 +/- Acres |
|------------|----------------|
| Total SF   | 2,088 +/- SF   |
| Year Built | 1960           |
| Stories    | 1              |
| Parking    | On Site        |