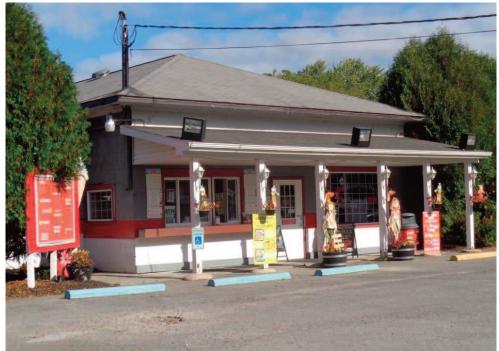

## FOR SALE Henderson Dairy

2935 Lamson Road N, Phoenix, NY 13135

## **PROPERTY DESCRIPTION**

Money maker, turn key business opportunity. Land, building and business for sale. Seller motivated!

| DEMOGRAPHICS         | 1 MILE   | 3 MILES  | 5 MILES  |
|----------------------|----------|----------|----------|
| Total Population     | 2,521    | 10,265   | 33,237   |
| Total Households     | 1,045    | 4,193    | 13,159   |
| Median Annual Income | \$46,824 | \$69,421 | \$73,258 |

## **PROPERTY OVERVIEW**

| Lot Size   | 1.14 +/- Acres |
|------------|----------------|
| Total SF   | 2,088 +/- SF   |
| Year Built | 1960           |
| Stories    | 1              |
| Parking    | On Site        |