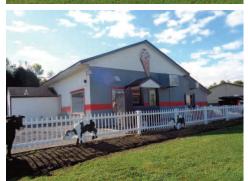

## FOR SALE Henderson Dairy

2935 Lamson Road N, Phoenix, NY 13135

## **PROPERTY DESCRIPTION**

Money maker, turn key business opportunity. Land, building and business for sale. Seller motivated!

| DEMOGRAPHICS         | 1 MILE   | 3 MILES  | 5 MILES  |
|----------------------|----------|----------|----------|
| Total Population     | 2,521    | 10,265   | 33,237   |
| Total Households     | 1,045    | 4,193    | 13,159   |
| Median Annual Income | \$46,824 | \$69,421 | \$73,258 |

## **PROPERTY OVERVIEW**

| Lot Size   | 1.14 +/- Acres |
|------------|----------------|
| Total SF   | 2,088 +/- SF   |
| Year Built | 1960           |
| Stories    | 1              |
| Parking    | On Site        |