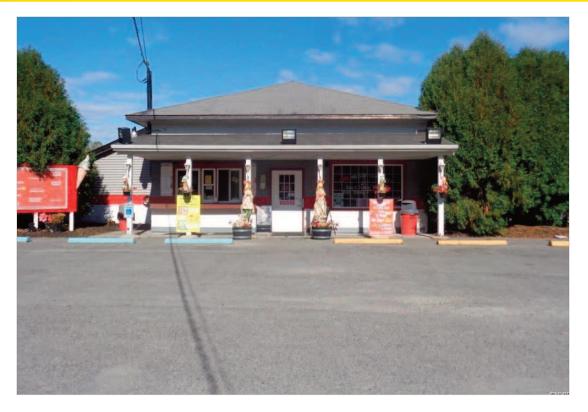

## FOR SALE Henderson Dairy

2935 Lamson Road N, Phoenix, NY 13135

## **PROPERTY DESCRIPTION**

Money maker, turn key business opportunity. Land, building and business for sale. Seller motivated!

| DEMOGRAPHICS         | 1 MILE   | 3 MILES  | 5 MILES  |
|----------------------|----------|----------|----------|
| Total Population     | 2,521    | 10,265   | 33,237   |
| Total Households     | 1,045    | 4,193    | 13,159   |
| Median Annual Income | \$46,824 | \$69,421 | \$73,258 |

## **PROPERTY OVERVIEW**

| Lot Size   | 1.14 +/- Acres |
|------------|----------------|
| Total SF   | 2,088 +/- SF   |
| Year Built | 1960           |
| Stories    | 1              |
| Parking    | On Site        |