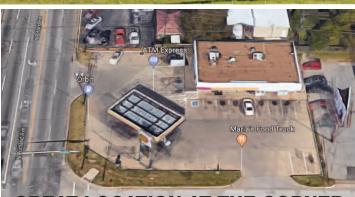

| <b>GREAT LOC</b> | ATION / | AT THE | CORNI  | ER     |
|------------------|---------|--------|--------|--------|
| OF N.W.          | 10th &  | PORTI  | AND    | D-3003 |
|                  | Ser La  |        | No was | 10     |

| TOTAL BUILDING SF | 2,560 SF  |
|-------------------|-----------|
| LAND SF           | 16,533 SF |
| ZONING            | C-4       |
| YEAR BUILT        | 1985      |