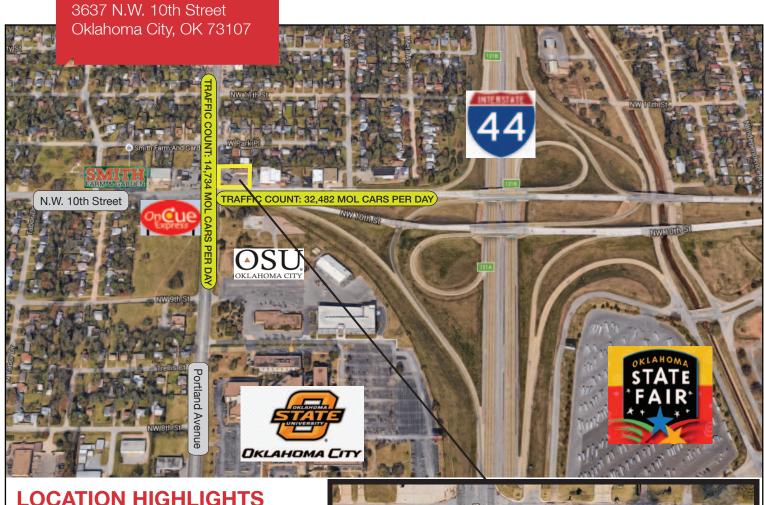

# 3637 N.W. 10th Street

Oklahoma City, Oklahoma 73107

#### **LOCATION HIGHLIGHTS**

- Oklahoma State Fair Grounds Close By
- Located Just Off I-44 & I-40
- Easy Off/On Ramp Accessibility
- New OnCue Across the Street