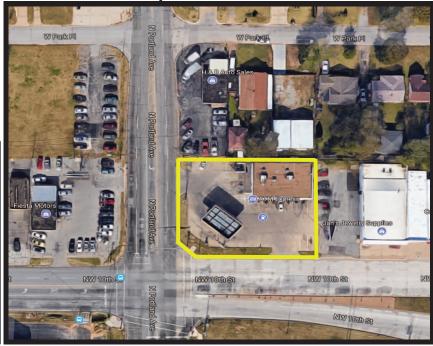

## **PROPERTY HIGHLIGHTS**

On Hard N.E. Corner of N.W. 10th Street & Portland

5

- Contiguous Land Available
- Frontage on N.W. 10th Street & Portland Avenue
- Across from Oklahoma State University OKC
- High Traffic & Visibility Location
- Outstanding Location for Business
- Owner Assumes All Responsibility & Expense for Tank Removal

| TOTAL BUILDING SF | 2,560 SF  |
|-------------------|-----------|
| LAND SF           | 16,533 SF |
| ZONING            | C-4       |
| YEAR BUILT        | 1985      |