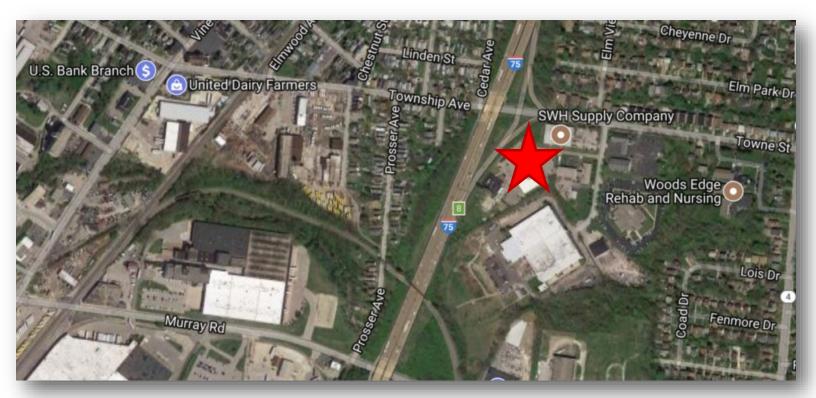

#### PROPERTY HIGHLIGHTS

- 3,300 SF (Approx.) office space available for lease
- 100 free Surface Spaces (Shared with Owner) are available; Ratio of 6.25/1,000 SF. Note: A separate fenced lot may be used by tenant exclusively.
- Excellent Regional Highway Access to I-75 via
  Town Street and Paddock Road
- Co-Tenant: Jones The Florist
- Immediate occupancy