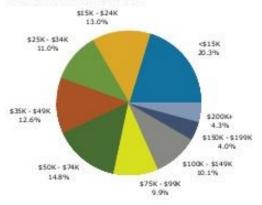

#### PROPERTY HIGHLIGHTS

- 3,300 SF (Approx.) office space available for lease
- 100 free Surface Spaces (Shared with Owner) are available; Ratio of 6.25/1,000 SF. Note: A separate fenced lot may be used by tenant exclusively.
- Excellent Regional Highway Access to I-75 via
  Town Street and Paddock Road
- Co-Tenant: Jones The Florist
- Immediate occupancy