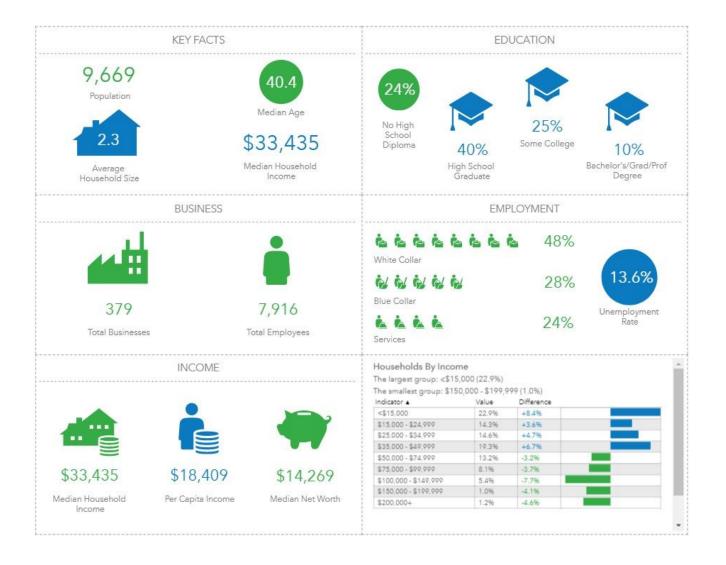

#### PROPERTY HIGHLIGHTS

- 3,300 SF (Approx.) office space available for lease
- 100 free Surface Spaces (Shared with Owner) are available; Ratio of 6.25/1,000 SF. Note: A separate fenced lot may be used by tenant exclusively.
- Excellent Regional Highway Access to I-75 via
  Town Street and Paddock Road
- Co-Tenant: Jones The Florist
- Immediate occupancy