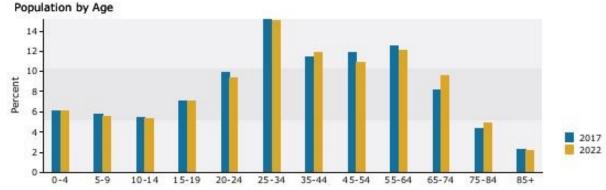

#### PROPERTY HIGHLIGHTS

- 3,300 SF (Approx.) office space available for lease
- 100 free Surface Spaces (Shared with Owner) are available; Ratio of 6.25/1,000 SF. Note: A separate fenced lot may be used by tenant exclusively.
- Excellent Regional Highway Access to I-75 via
  Town Street and Paddock Road
- Co-Tenant: Jones The Florist
- Immediate occupancy