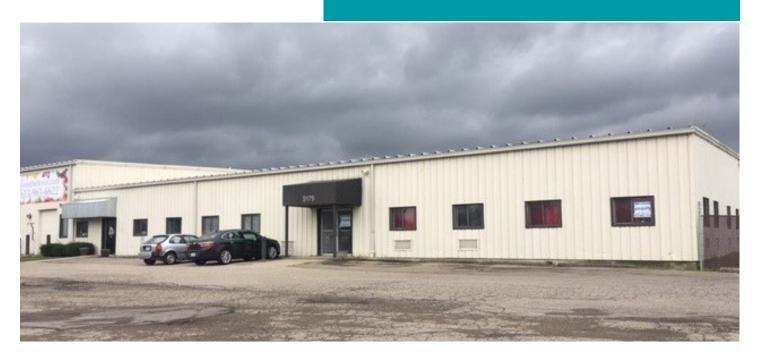

#### PROPERTY HIGHLIGHTS

- 3,300 SF (Approx.) office space available for lease
- 100 free Surface Spaces (Shared with Owner) are available; Ratio of 6.25/1,000 SF. Note: A separate fenced lot may be used by tenant exclusively.
- Excellent Regional Highway Access to I-75 via
  Town Street and Paddock Road
- Co-Tenant: Jones The Florist
- Immediate occupancy