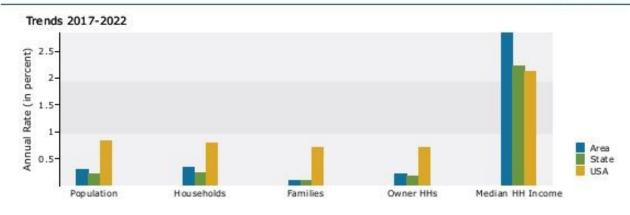

#### PROPERTY HIGHLIGHTS

- 3,300 SF (Approx.) office space available for lease
- 100 free Surface Spaces (Shared with Owner) are available; Ratio of 6.25/1,000 SF. Note: A separate fenced lot may be used by tenant exclusively.
- Excellent Regional Highway Access to I-75 via
  Town Street and Paddock Road
- Co-Tenant: Jones The Florist
- Immediate occupancy