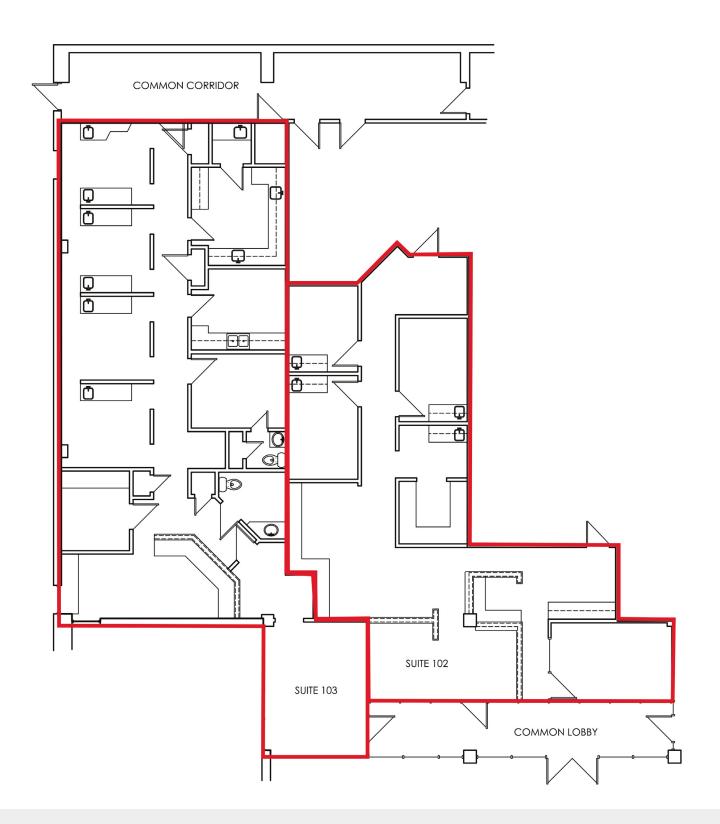

#### Suite 102 2,100 SF

Nurse Area

Office

Open Area

Reception

For Lease 1,642 - 3,742 SF Garden Medical Office

#### Suite 103 1,642 SF

Dental Bay

Front Desk

Lab

Waiting Area