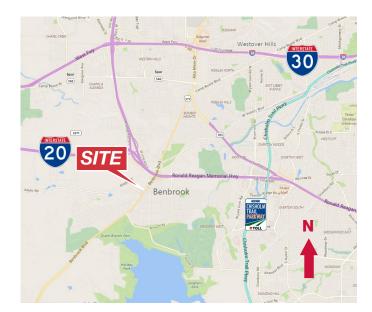

#### **Property Features**

- Single-Story Garden Office Medical Building
- Located Off Highway 377, Just South of I-20
- 4.79:1000 Parking