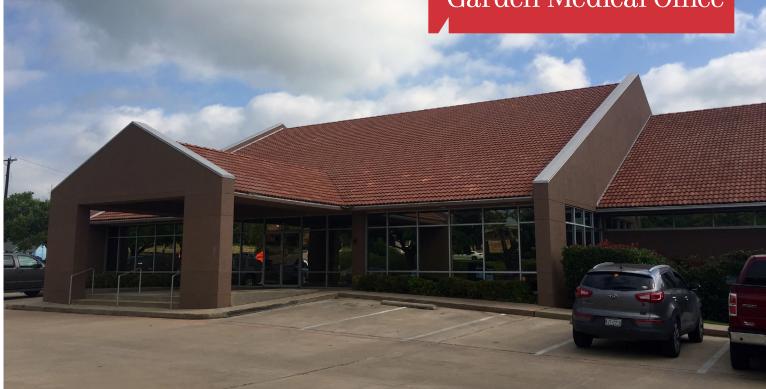

#### **Property Features**

- Single-Story Garden Office Medical Building
- Located Off Highway 377, Just South of I-20
- 4.79:1000 Parking

# 1,642 - 3,742 SF Garden Medical Office

### 114 Sproles Drive Benbrook, Texas 76126

For Lease 1,642 - 3,742 SF Garden Medical Office