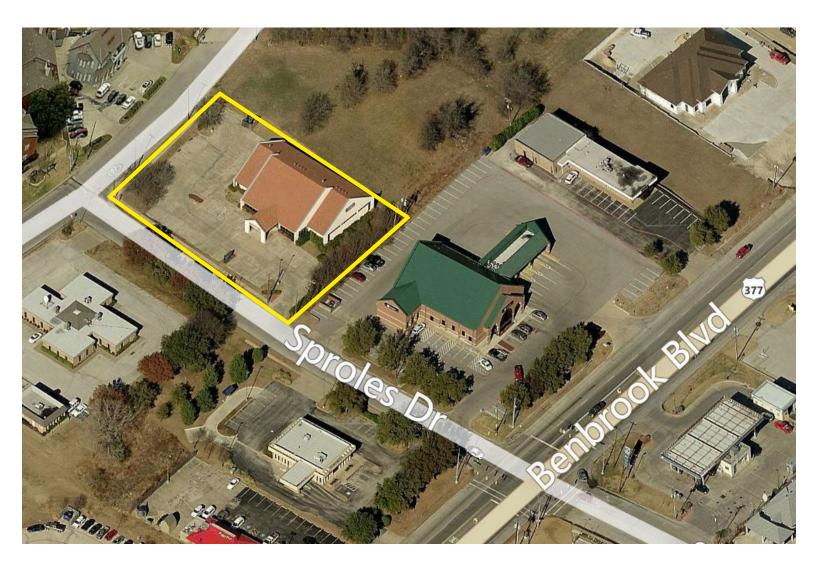

# 114 Sproles Drive Benbrook, Texas 76126

#### **Property Features**

- Single-Story Garden Office Medical Building
- Located Off Highway 377, Just South of I-20
- 4.79:1000 Parking