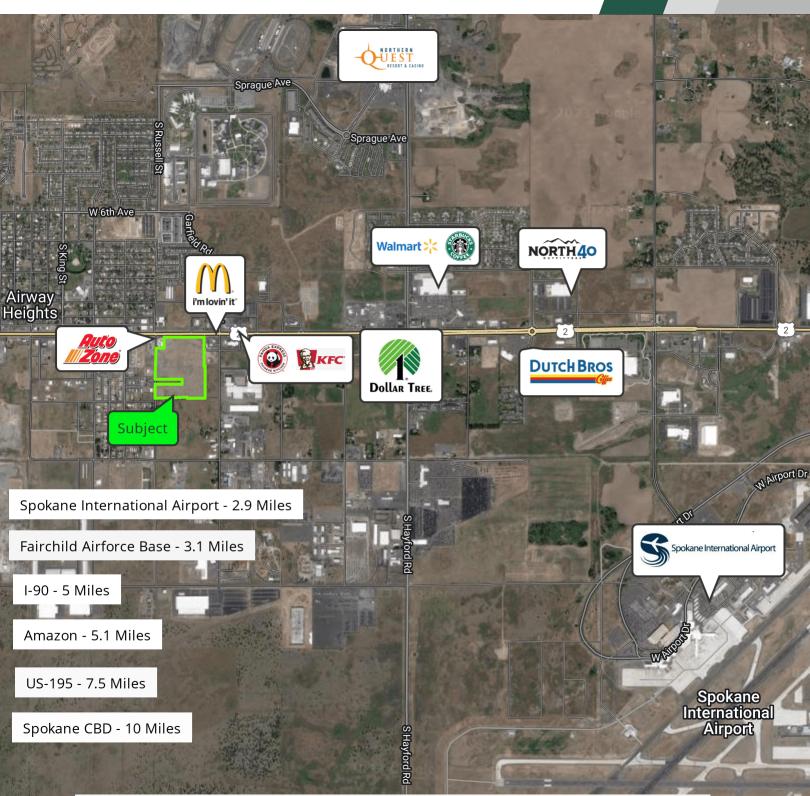

#### LOCATION DESCRIPTION

Less than 3 miles to Fairchild Airforce Base, Walmart Super Center, Spokane International Airport, Amazon, and Interstate 90.

| DEMOGRAPHICS      | 1 MILE   | <b>5 MILES</b> | 10 MILES |
|-------------------|----------|----------------|----------|
| Total Households  | 404      | 4,246          | 36,261   |
| Total Population  | 1,707    | 16,461         | 96,533   |
| Average HH Income | \$44,704 | \$51,513       | \$61,190 |

## // LOCATION MAP

// PRESENTED BY: