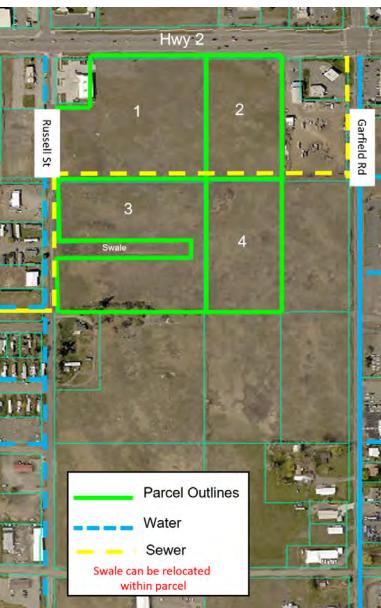

## // PARCEL MAP

| 8.45 |         |              |                     |
|------|---------|--------------|---------------------|
|      | 368,018 | \$5.00       | \$1,840,090         |
| 4.85 | 211,106 | \$5.00       | \$1,055,530         |
| 8.72 | 379,926 | \$5.00       | \$1,899,630         |
| 5.15 | 224,400 | \$5.00       | \$1,122,000         |
|      |         |              | \$5,917,250         |
|      | 8.72    | 8.72 379,926 | 8.72 379,926 \$5.00 |