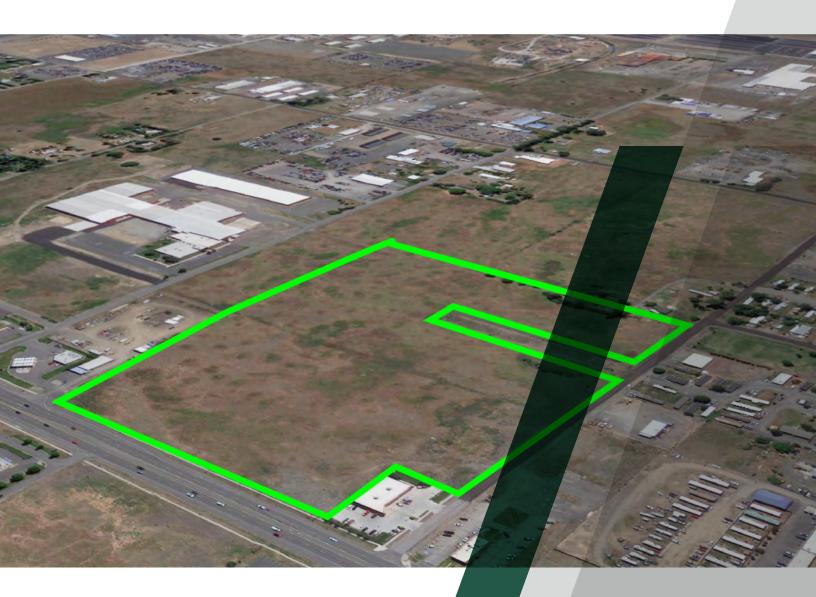

## // PROPERTY SUMMARY

#### **PROPERTY DESCRIPTION**

- 4 Parcels for Sale in Airway Heights!
- 820 ft of Hwy 2 Frontage
- Parcels can be sold together or separately
- Less than 10 miles to Downtown Spokane
- Zoning: General Commercial & Light Industrial
- Neighboring tenants include Zak Designs, KFC, Panda
- Express, Zips, AutoZone, Cenex and more
- 4.85 27.17 Acres
- 211,106 1,183,450 Square Feet