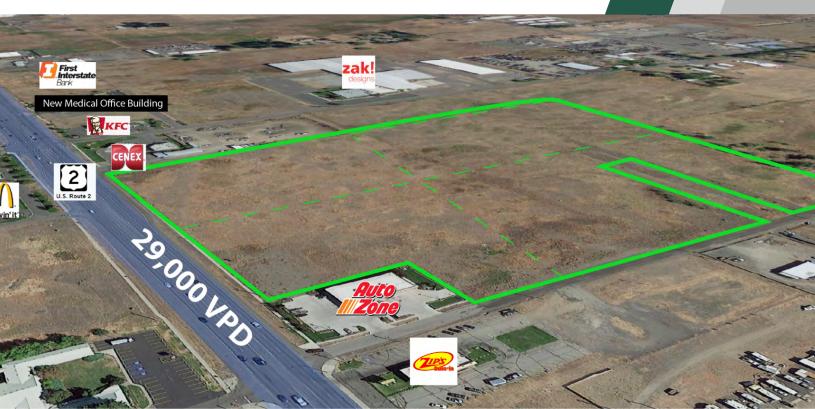

#### LOCATION DESCRIPTION

Less than 3 miles to Fairchild Airforce Base, Walmart Super Center, Spokane International Airport, Amazon, and Interstate 90.

| DEMOGRAPHICS      | 1 MILE   | <b>5 MILES</b> | 10 MILES |
|-------------------|----------|----------------|----------|
| Total Households  | 404      | 4,246          | 36,261   |
| Total Population  | 1,707    | 16,461         | 96,533   |
| Average HH Income | \$44,704 | \$51,513       | \$61,190 |

#### **PROPERTY DESCRIPTION**

- 4 Parcels for Sale in Airway Heights!
- 820 ft of Hwy 2 Frontage
- Parcels can be sold together or separately
- Less than 10 miles to Downtown Spokane
- Zoning: General Commercial & Light Industrial
- Neighboring tenants include Zak Designs, KFC, Panda
- Express, Zips, AutoZone, Cenex and more
- 4.85 27.17 Acres
- 211,106 1,183,450 Square Feet