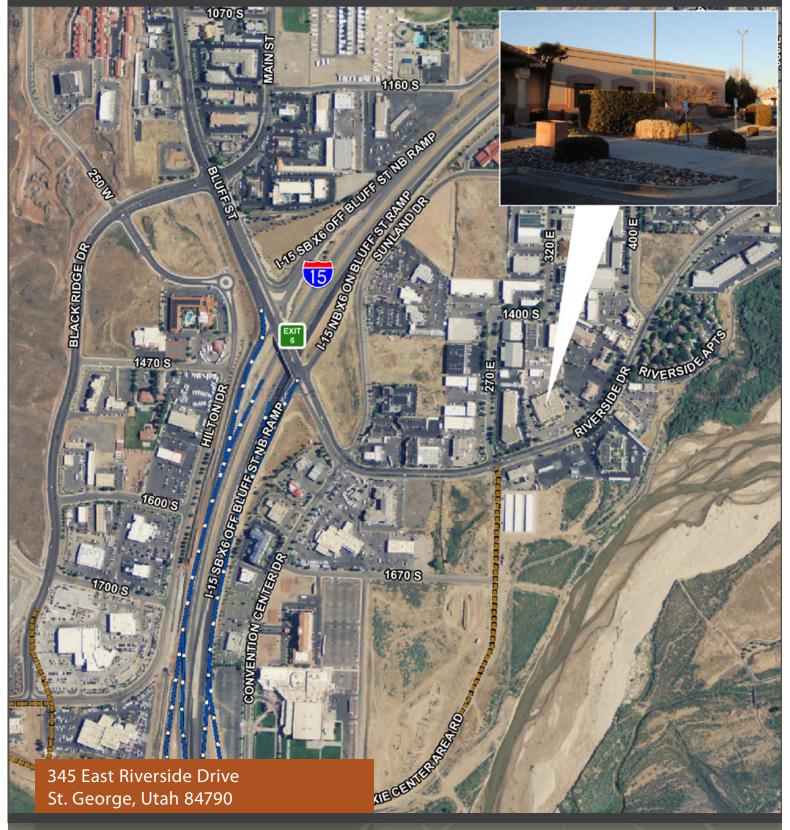

# 345 East Riverside Drive St. George, Utah 84790

property information

- Design Build "Build-to-Suit" US Government facility continuously occupied by the BLM since 1997
- 100% Leased to US Government
- Mission Critical Facility
- Home to:
  - BLM Arizona Strip Field Offices
  - Interagency Hotshots
  - Dixie Arizona Strip Interpretive Association
- 29,423 Square Feet
- 4.5 Acres
  - 76,262 SF Wareyard
- Direct Access to Interstate 15 Freeway
- Irreplaceable Government Asset