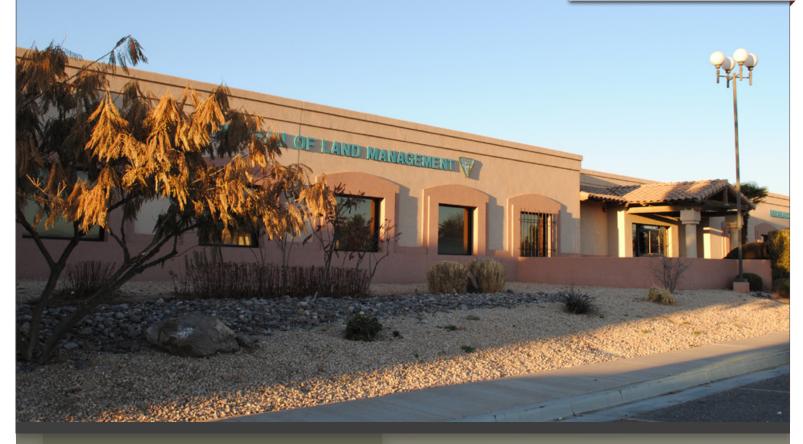

# 345 East Riverside Drive St. George, Utah 84790

property information

- Design Build "Build-to-Suit" US Government facility continuously occupied by the BLM since 1997
- 100% Leased to US Government
- Mission Critical Facility
- Home to:
  - BLM Arizona Strip Field Offices
  - Interagency Hotshots
  - Dixie Arizona Strip Interpretive Association
- 29,423 Square Feet
- 4.5 Acres
  - 76,262 SF Wareyard
- Direct Access to Interstate 15 Freeway
- Irreplaceable Government Asset