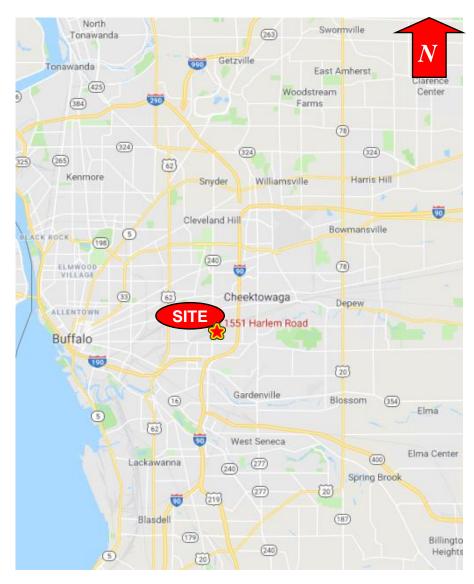

-|
| Population               | 10,743   | 106,724  | 301,600  |
| Average Household Income | \$52,614 | \$50,437 | \$56,351 |

| DEMOGRAPHICS             | 1 MILE   | 3 MILE   | 5 MILE   |
|--------------------------|----------|----------|----------|
| Population               | 10,743   | 106,724  | 301,600  |
| Average Household Income | \$52,614 | \$50,437 | \$56,351 |

| TRAFFIC COUNTS |             |
|----------------|-------------|
| Harlem Road    | 22,833 AADT |
| William Street | 14,931 AADT |

For more information, contact:

Benedict J. Borruso **Associate Real Estate Broker** 716.861.5090 - cell bborruso@pyramidbrokerage.com

14 Lafayette Square Suite 1900 Buffalo, New York 14203 phone: +1 716 852-7500

pyramidbrokerage.com

# for Lease 1551 Harlem Road

Cheektowaga, New York





Location Map Site Aerial