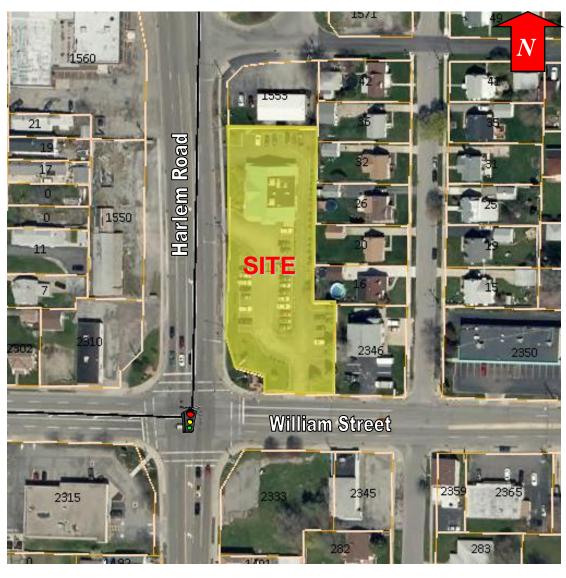

| Population               | 10,743   | 106,724  | 301,600  |
| Average Household Income | \$52,614 | \$50,437 | \$56,351 |

| DEMOGRAPHICS             | 1 MILE   | 3 MILE   | 5 MILE   |
|--------------------------|----------|----------|----------|
| Population               | 10,743   | 106,724  | 301,600  |
| Average Household Income | \$52,614 | \$50,437 | \$56,351 |

| TRAFFIC COUNTS |             |
|----------------|-------------|
| Harlem Road    | 22,833 AADT |
| William Street | 14,931 AADT |

For more information, contact:

Benedict J. Borruso **Associate Real Estate Broker** 716.861.5090 - cell bborruso@pyramidbrokerage.com

14 Lafayette Square Suite 1900 Buffalo, New York 14203 phone: +1 716 852-7500

pyramidbrokerage.com

# for Lease 1551 Harlem Road

Cheektowaga, New York





Location Map Site Aerial