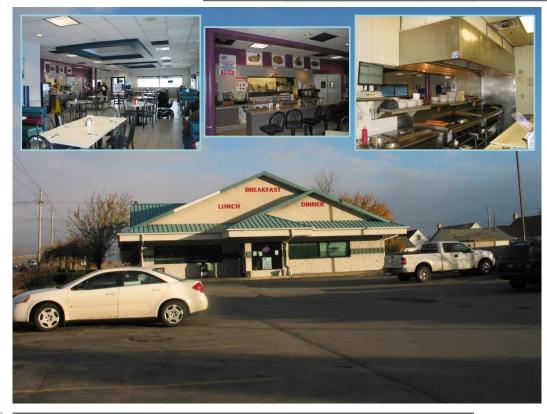

## **FOR LEASE** 1551 Harlem Road

Cheektowaga, New York

## 3,417 SF RETAIL / RESTAURANT WITH DRIVE-THRU

### **Property Highlights**

- · Historically successful restaurant location available for lease
- Hard corner signalized intersection with 350 feet of street frontage
- Densely populated area
- Centrally located with easy access to NYS Thruway I-90

- · Very well maintained and recently renovated
- Drive-thru
- Fully equipped kitchen
- Building and Pylon signage
- Ideal for: QSR with drive-thru, corner redevelopment

| DEMOGRAPHICS             | 1 MILE   | 3 MILE   | 5 MILE   |
|--------------------------|----------|----------|----------|
| Population               | 10,743   | 106,724  | 301,600  |
| Average Household Income | \$52,614 | \$50,437 | \$56,351 |