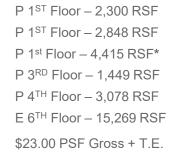

### **AVAILABILITIES**

| P Lower Level – 2,435 RSF            |
|--------------------------------------|
| P 1 <sup>ST</sup> Floor – 2,300 RSF  |
| P 1 <sup>ST</sup> Floor – 2,848 RSF  |
| P 1 <sup>st</sup> Floor – 4,415 RSF* |
| P 3 <sup>RD</sup> Floor – 1,449 RSF  |
| P 4 <sup>TH</sup> Floor – 3,078 RSF  |
| E 6 <sup>TH</sup> Floor – 15,269 RSF |
| \$23.00 PSF Gross + T.E.             |
| \$26.00 PSF Gross + T.E.*            |
| Immediate                            |