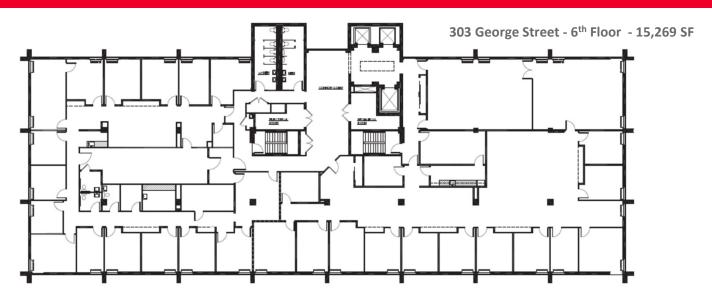

### **AVAILABILITIES**

| P Lower Level – 2,435 RSF            |
|--------------------------------------|
| P 1 <sup>ST</sup> Floor – 2,300 RSF  |
| P 1 <sup>ST</sup> Floor – 2,848 RSF  |
| P 1 <sup>st</sup> Floor – 4,415 RSF* |
| P 3 <sup>RD</sup> Floor – 1,449 RSF  |
| P 4 <sup>TH</sup> Floor – 3,078 RSF  |
| E 6 <sup>TH</sup> Floor – 15,269 RSF |
| \$23.00 PSF Gross + T.E.             |
| \$26.00 PSF Gross + T.E.*            |
| Immediate                            |