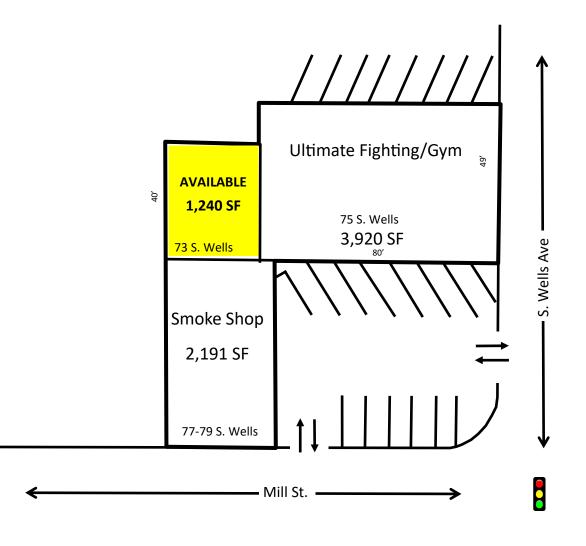

## **SITE PLAN**

## **73-79 S. WELLS AVENUE RENO, NV 89502**

**DEMOGRAPHICS:** (2018)

1Mile3Miles5MilesTotal Population:20,846131,905246,125Avg. HH Income:\$50,514\$56,835\$65,224

**TRAFFIC COUNT:** (2017)

**BROKERAGE • INVESTMENT • DEVELOPMENT** 