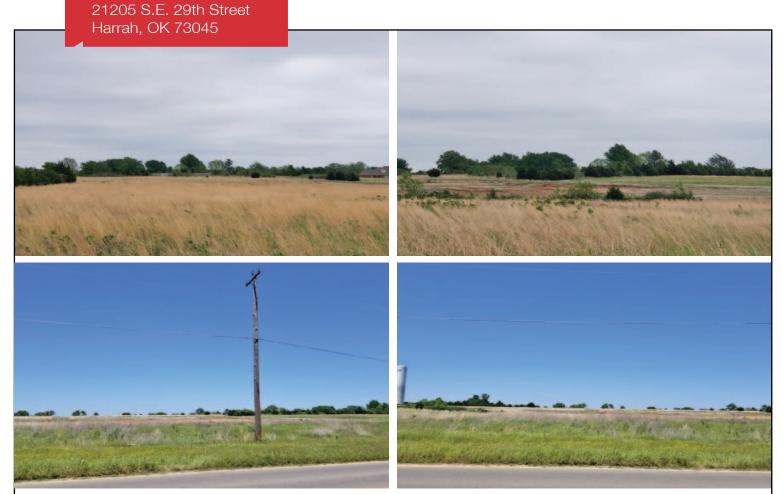

## 21205 S.E. 29th Street

Harrah, Oklahoma 73045

#### **PROPERTY HIGHLIGHTS**

- Raw rectangular parcel of land ready for development
- Ideal for a multi-family and multi-use development
- Mostly flat land with little trees
- Both parcels of land adjacent to subject are zoned commercial
- More acreage available if desired