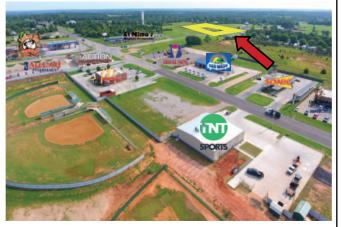

#### **PROPERTY HIGHLIGHTS**

- Raw rectangular parcel of land ready for development
- Ideal for a multi-family and multi-use development
- Mostly flat land with little trees
- Both parcels of land adjacent to subject are zoned commercial
- More acreage available if desired

#### **LOCATION HIGHLIGHTS**

- Near the intersection one of the busiest intersections in town
- Only a few miles from the NE loop turnpike exit ramp
- Just miles from I-40
- Frontage along SE 29th street