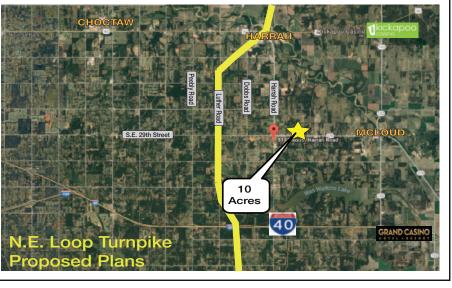

#### **LOCATION HIGHLIGHTS**

- Near the intersection one of the busiest intersections in town
- Only a few miles from the NE loop turnpike exit ramp
- Just miles from I-40
- Frontage along SE 29th street