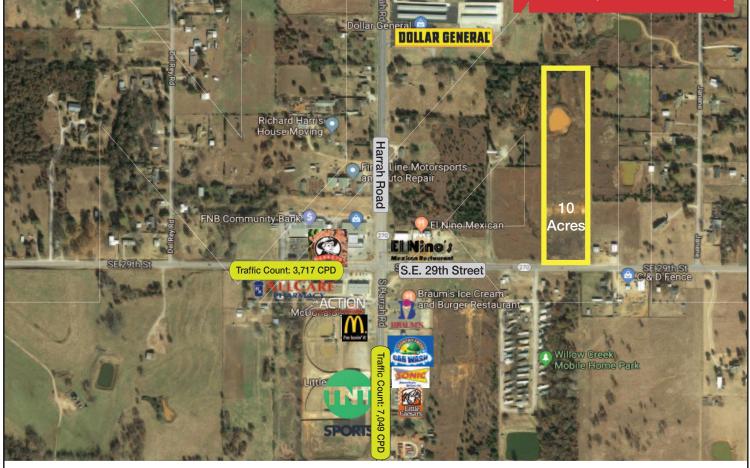

# N Sullivan Group

Commercial Land For Sale

10 Acres MOL Sales Price: \$750,000 (\$75,000/Acre)

## 21205 S.E. 29th Street

Harrah, Oklahoma 73045

#### **PROPERTY HIGHLIGHTS**

- Raw rectangular parcel of land ready for development
- Ideal for a multi-family and multi-use development
- Mostly flat land with little trees
- Both parcels of land adjacent to subject are zoned commercial
- More acreage available if desired

#### **LOCATION HIGHLIGHTS**

- Near the intersection one of the busiest intersections in town
- Only a few miles from the NE loop turnpike exit ramp
- Just miles from I-40
- Frontage along SE 29th street