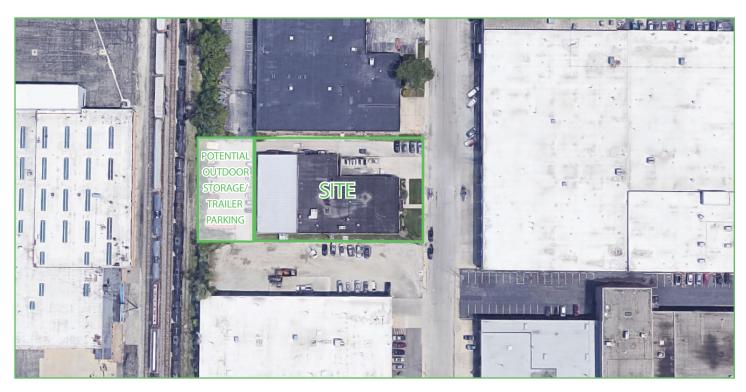

#### **Highlights**

- Immediately available
- Heavy power
- Great owner/user opportunity
- Fully air conditioned warehouse
- Infill location with easy access to Chicagoland
- Outdoor storage/trailer parking potential
- 6b potential
- Warehouse restroom & locker room

## Site Overview & Location

2540 S. 27th Ave. | Broadview, Illinois

For More Information, Contact:

Daniel P. Cawley, SIOR

D: 630.810.1855 C: 630.399.3764

dcawley@cawleychicago.com