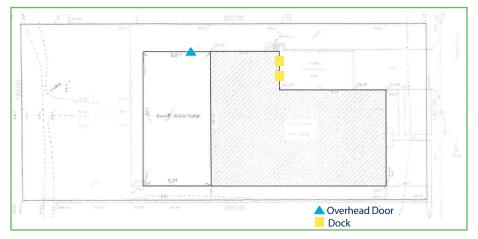

#### **Details**

Total Building: 16,000 SF
 Office: ±5,000 SF
 Land: 0.84 Acres
 Clear Height: 12'-14'

Loading: Two (2) Exterior Dock
 One (1) Drive-In Door

Power: 600 amps @ 480v

Parking: 22 cars

Year Built: 1981 (5K SF addition in 2006)