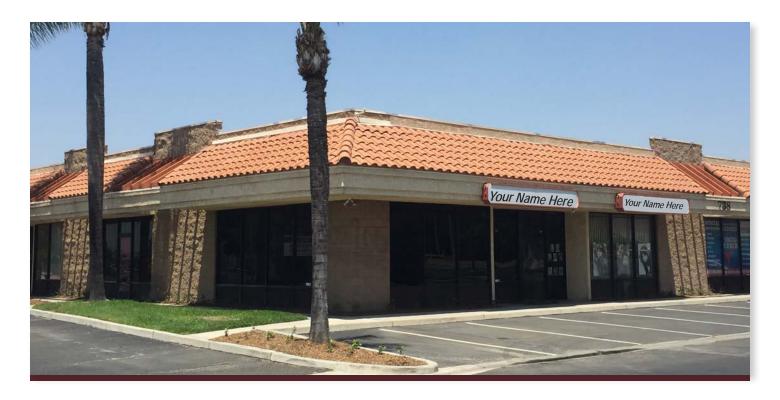

## RETAIL, OFFICE & INDUSTRIAL UNITS FOR LEASE

738 S. WATERMAN AVENUE, SAN BERNARDINO, CA

### **LISTING DATA**

- Retail, Office and Industrial Units
- Units Available From ±960 1,300 SF
- Professionally Landscaped Business Park
- Major Street Frontage
- Close Proximity to 10/215 Freeways & SBO Airport
- All Industiral Units have GL Loading Doors