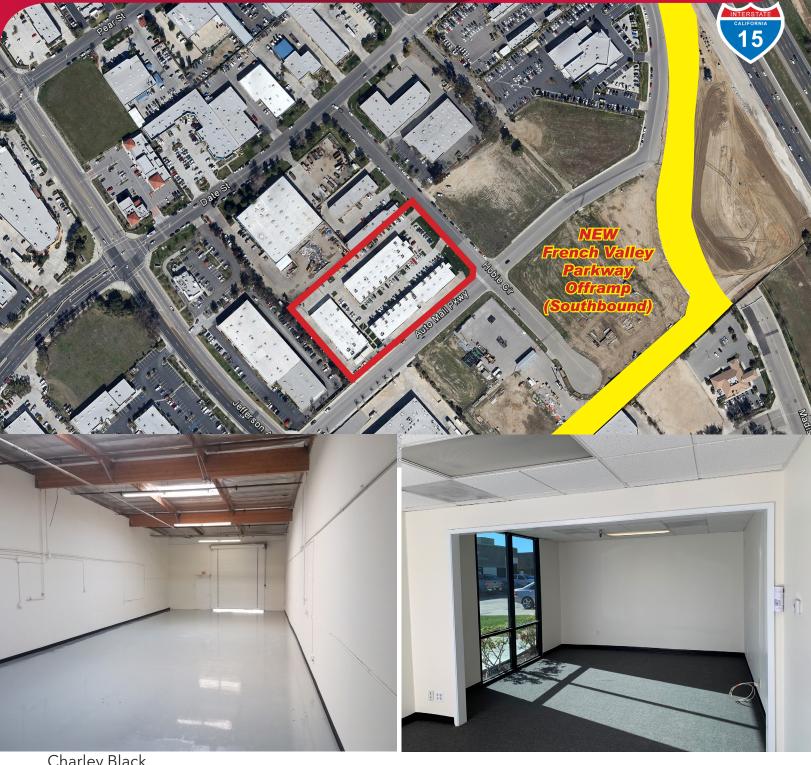

## FOR SALE OR LEASE ±1,920 SF INDUSTRIAL / AUTO REPAIR CONDO

26871 HOBIE CIRCLE, UNIT A-4 | MURRIETA, CA

Charley Black 951.445.4507 cblack@leetemecula.com DRE #01000597

No warranty or representation has been made to the accuracy of the foregoing information. Terms of sale or lease and availability are subject to change or withdrawal without notice. Lee & Associates Commercial Real Estate Services, Inc. - Riverside. 25240 Hancock Avenue, Suite 100 - Murrieta, CA 92562 Corporate ID# 01048055