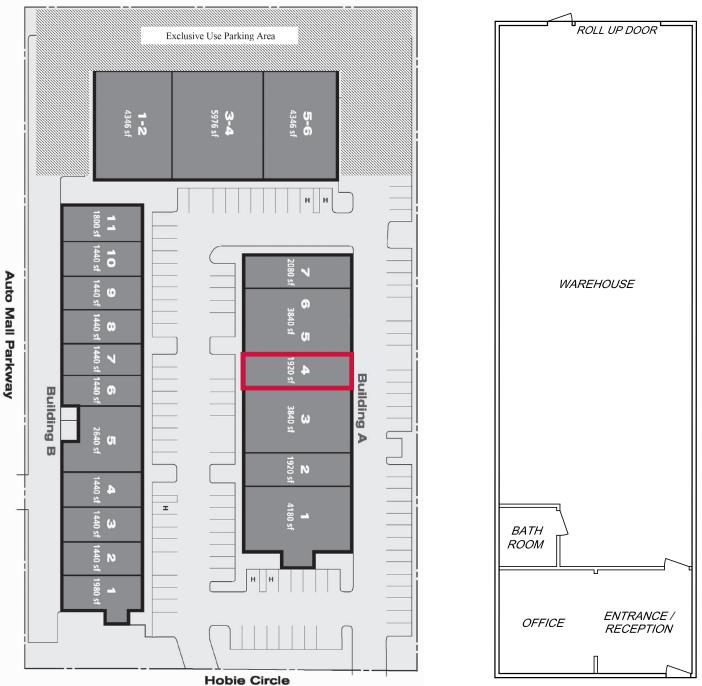

s
- 100-150 Amps Electric (buyer to verify)
- 10 x 12 GL loading door
- 14' warehouse clear height
- 5 parking stalls (2 assigned, 3 in common)

### SALES PRICE: FOR LEASE AT: \$364,800.00 \$2,100 PER MONTH AIR MULTI-GROSS



Charley Black 951.445.4507 cblack@leetemecula.com DRE #01000597

No warranty or representation has been made to the accuracy of the foregoing information. Terms of sale or lease and availability are subject to change or withdrawal without notice. Lee & Associates Commercial Real Estate Services, Inc. - Riverside. 25240 Hancock Avenue, Suite 100 - Murrieta, CA 92562 Corporate ID# 01048055

## FOR SALE OR LEASE ±1,920 SF INDUSTRIAL / AUTO REPAIR CONDO

26871 HOBIE CIRCLE, UNIT A-4 | MURRIETA, CA

#### **SITE PLAN**



LEE &

COMMERCIAL REAL ESTATE SERVICES

ASSOCIATES



#### Charley Black 951.445.4507 cblack@leetemecula.com DRE #01000597

No warranty or representation has been made to the accuracy of the foregoing information. Terms of sale or lease and availability are subject to change or withdrawal without notice. Lee & Associates Commercial Real Estate Services, Inc. - Riverside. 25240 Hancock Avenue, Suite 100 - Murrieta, CA 92562 Corporate ID# 01048055

## FOR SALE OR LEASE ±1,920 SF INDUSTRIAL / AUTO REPAIR CONDO

26871 HOBIE CIRCLE, UNIT A-4 | MURRIETA, CA





Charley Black 951.445.4507 cblack@leetemecula.com DRE #01000597

No warranty or representation has been made to the accuracy of the foregoing information. Terms of sale or lease and availability are subject to change or withdrawal without notice. Lee & Associates Commercial Real Estate Se