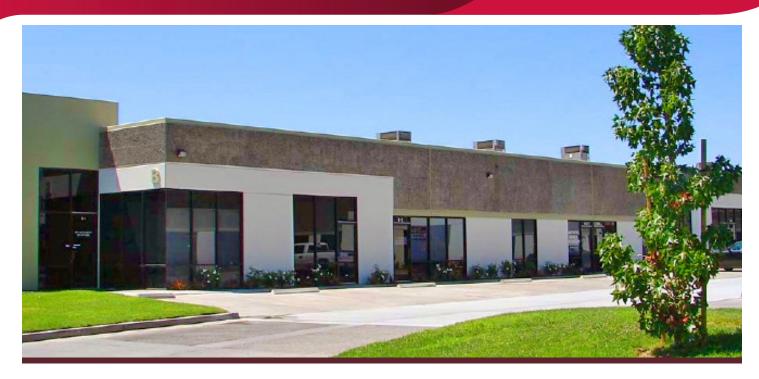

# FOR SALE OR LEASE ±1,920 SF INDUSTRIAL / AUTO REPAIR CONDO

26871 HOBIE CIRCLE, UNIT A-4 | MURRIETA, CA

### **BUILDING FEATURES:**

- +/-1,920 sq. ft. industrial / auto repair condo for sale
- New paint throughout, epoxy warehouse floor, new ceiling tiles and restroom fixtures
- 100-150 Amps Electric (buyer to verify)
- 10 x 12 GL loading door
- 14' warehouse clear height
- 5 parking stalls (2 assigned, 3 in common)