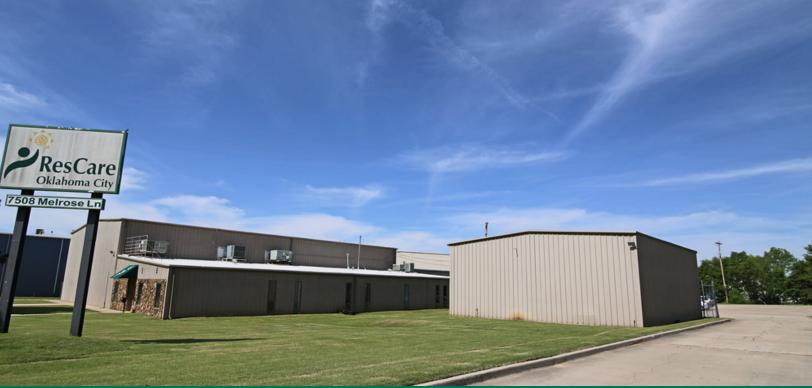

#### **PROPERTY OVERVIEW**

Industrial Space For Sale / Lease in Southwest Oklahoma City. The site is easily accessible from I-40, has ample on-site parking, large and spacious facilities, and an additional shop space at approximately 2,000 SF. The Industrial Site is fully fenced in and the paved parking area can also serve as fenced in storage.

### **LOCATION OVERVIEW**

Located directly north of I-40 between N. Rockwell & N. Council Road. This three building Industrial Site is situated on the south side of Melrose Lane.

CHRIS ROBERTS 405.239.1236 croberts@priceedwards.com priceedwards.com