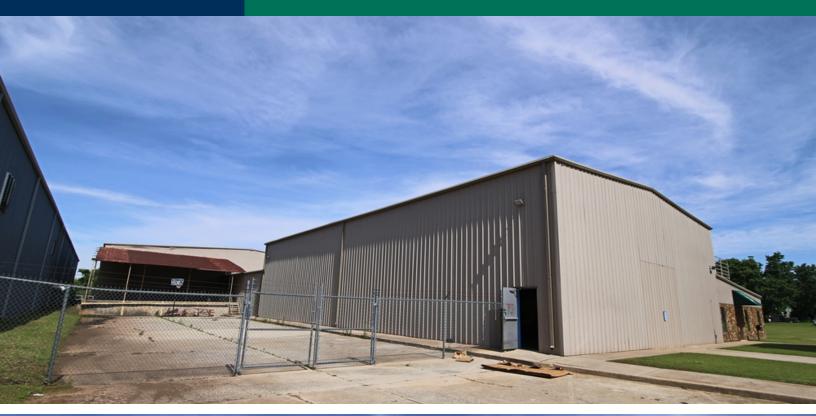

#### **PROPERTY OVERVIEW**

Industrial Space For Sale / Lease in Southwest Oklahoma City. The site is easily accessible from I-40, has ample on-site parking, large and spacious facilities, and an additional shop space at approximately 2,000 SF. The Industrial Site is fully fenced in and the paved parking area can also serve as fenced in storage.

- 3,000+ SF Office with a large conference room.
- Two exterior loading docks including 1,200 SF covered dock loading area.