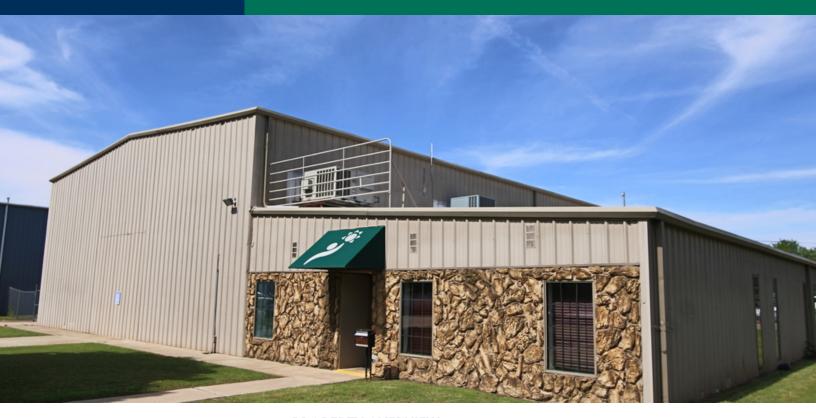

## Industrial Space For Sale / Lease

7508 Melrose Lane Oklahoma City, OK 73127

#### **PROPERTY OVERVIEW**

Industrial Space For Sale / Lease in Southwest Oklahoma City. The site is easily accessible from I-40, has ample on-site parking, large and spacious facilities, and an additional shop space at approximately 2,000 SF. The Industrial Site is fully fenced in and the paved parking area can also serve as fenced in storage.

- 3,000+ SF Office with a large conference room.
- Two exterior loading docks including 1,200 SF covered dock loading area.