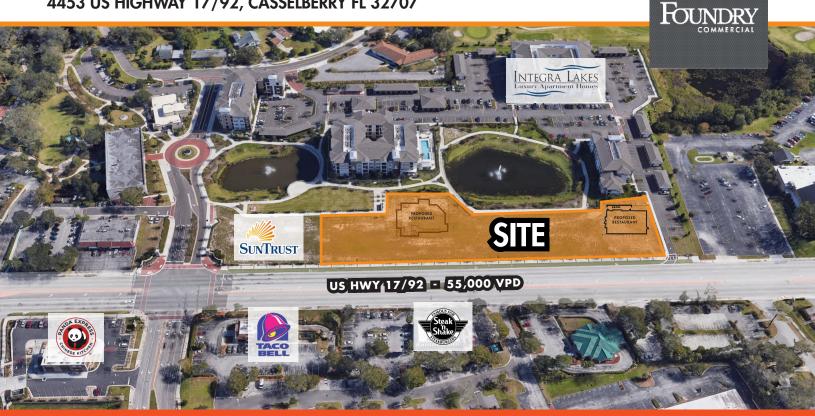

### 2 ± AC LAND FOR GROUND LEASE OR SALE

#### **PROPERTY HIGHLIGHTS**

- 2 ± Acres available for Ground Lease or Sale
- Prime location for sit down restaurants
- PAD READY- Full Site Improvements
- Utilities stubbed to the site
- Retention provided off-site
- Approved right-in and right-out at designated locations
- Signalized intersection at Triplet Lake Drive and US Hwy 17/92
- Suntrust Bank opening December 2019
- Integra Lakes Luxury Apartments with 250 units on site
- Curb-in deal with full site improvements already complete

#### **AERIAL**

For more information, please contact:

JILL GULL Senior Vice President 407.650.1113 jill.gull@foundrycommercial.com

Although the information contained herein was provided by sources believed to be reliable, CNL Commercial Real Estate makes no representation, expressed or implied, as to its accuracy and said information is subject to errors, omissions or changes.

CNL Tower II 420 S Orange Avenue, Suite 400 Orlando, Florida 32801 **foundry**commercial.com