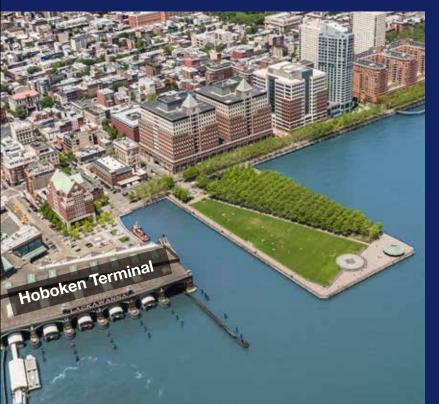

## • Two blocks north of the Hoboken Terminal, providing public transportation to Midtown and Downtown Manhattan and northern NJ

- Proximity to the Lincoln & Holland Tunnels
- Efficient floor plates and unobstructed views of New York City
- Covered parking
- On-site property management and twenty-four hour building security
- Walking distance to Hoboken's Washington Street restaurants and 24/7 lifestyle
- Waterfront Corporate Center Amenities: Del Frisco's Grille Greek Bakery Kidde Academy
  - FedEx Kinko's
  - Crunch Fitness
  - Wicked Wolf Sports Bar