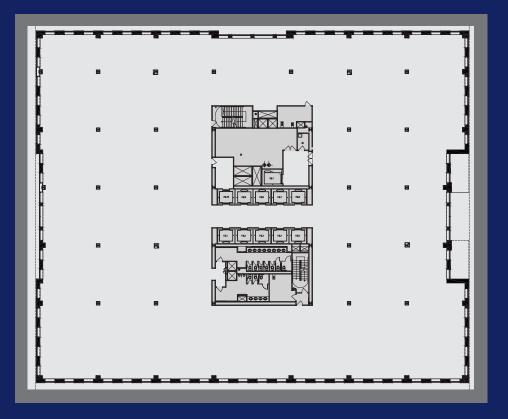

## WATERFRONT CORPORATE CENTER II–HOBOKEN



pectacular New York City views, waterfront amenities and steps from the best transportation hub in NJ





## • Two blocks north of the Hoboken Terminal, providing public transportation to Midtown and Downtown Manhattan and northern NJ

- Proximity to the Lincoln & Holland Tunnels
- Efficient floor plates and unobstructed views of New York City
- Covered parking
- On-site property management and twenty-four hour building security
- Walking distance to Hoboken's Washington Street restaurants and 24/7 lifestyle
- Waterfront Corporate Center Amenities: Del Frisco's Grille Greek Bakery Kidde Academy
  - FedEx Kinko's
  - Crunch Fitness
  - Wicked Wolf Sports Bar



*For leasing information, please contact:* **PETER BRONSNICK** pbronsnick@sjpproperties.com 973.299.9117



sjpproperties.com