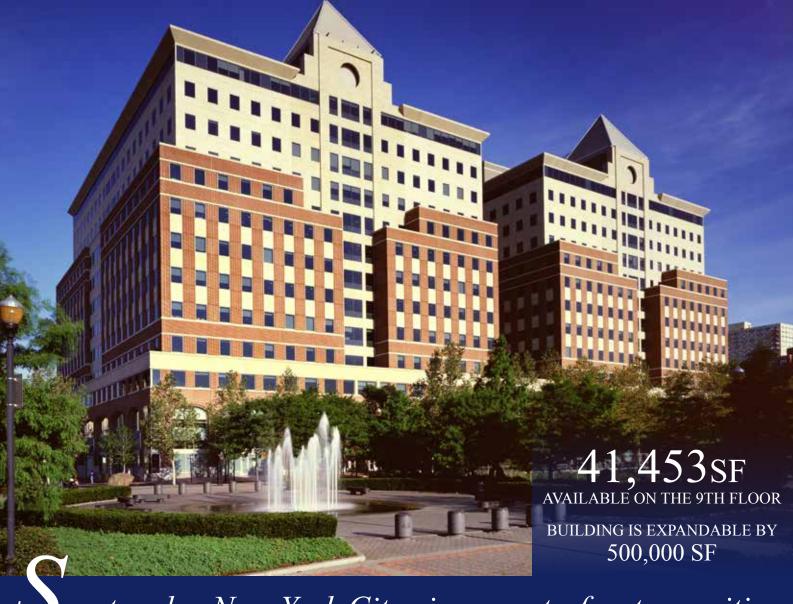

## WATERFRONT CORPORATE CENTER II–HOBOKEN

pectacular New York City views, waterfront amenities and steps from the best transportation hub in NJ

## • Two blocks north of the Hoboken Terminal, providing public transportation to Midtown and Downtown Manhattan and northern NJ

- Proximity to the Lincoln & Holland Tunnels
- Efficient floor plates and unobstructed views of New York City
- Covered parking
- On-site property management and twenty-four hour building security
- Walking distance to Hoboken's Washington Street restaurants and 24/7 lifestyle
- Waterfront Corporate Center Amenities: Del Frisco's Grille Greek Bakery Kidde Academy
  - FedEx Kinko's
  - Crunch Fitness
  - Wicked Wolf Sports Bar