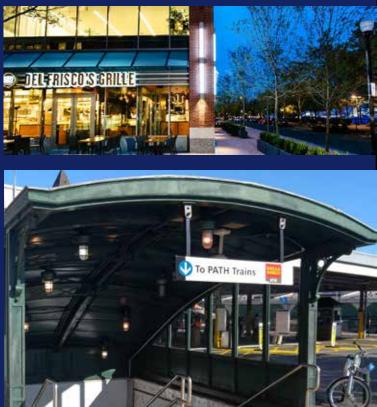

## • Two blocks north of the Hoboken Terminal, providing public transportation to Midtown and Downtown Manhattan and northern NJ

- Proximity to the Lincoln & Holland Tunnels
- Efficient floor plates and unobstructed views of New York City
- Covered parking
- On-site property management and twenty-four hour building security
- Walking distance to Hoboken's Washington Street restaurants and 24/7 lifestyle
- Waterfront Corporate Center Amenities: Del Frisco's Grille Greek Bakery Kidde Academy
  - FedEx Kinko's
  - Crunch Fitness
  - Wicked Wolf Sports Bar