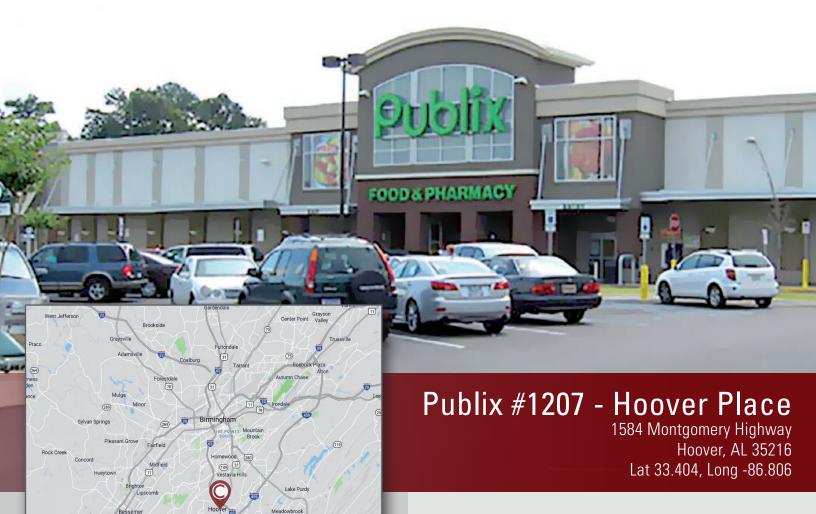

## Publix #1207 - Hoover Place

1584 Montgomery Highway Hoover, AL 35216 Lat 33.404, Long -86.806