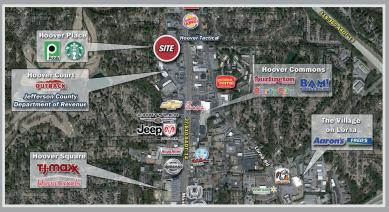

## PROPERTY HIGHLIGHTS

- Anchored by Publix
- Located in one of Birmingham's most vibrant markets
- Located on Montgomery Highway with close proximity to I-65
- Strong Tenant Mix
- Traffic Count (2018): 37,330 CPD