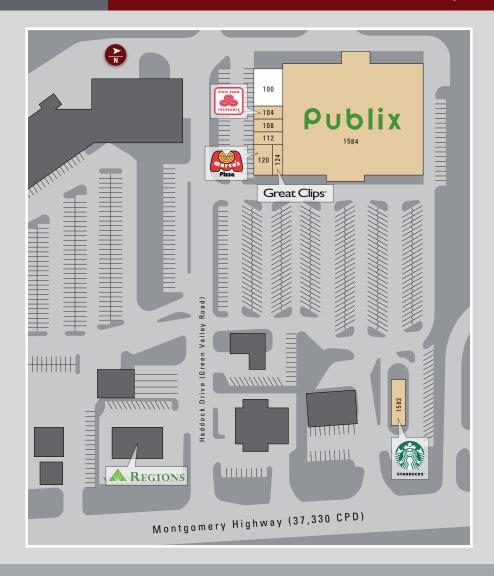

## SITE PLAN

| STE   | TENANT               | SIZE   |
|-------|----------------------|--------|
| 1584  | Publix               | 45,600 |
| 124   | Great Clips          | 800    |
| 120   | Marco's Pizza        | 1,200  |
| 112   | Nail World           | 1,200  |
| 108   | Acu Well             | 1,200  |
| 104   | State Farm Insurance | 1,200  |
| 100   | AVAILABLE            | 1,445  |
| 1582  | Starbucks            | 1,750  |
| TOTAL |                      | 54,395 |