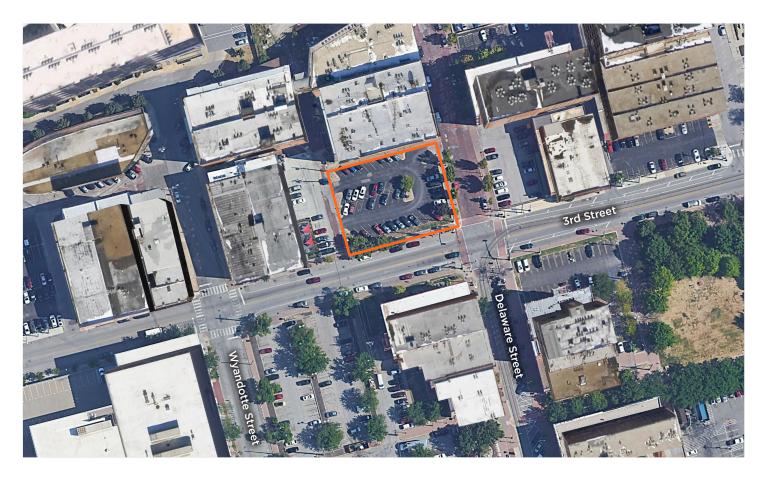

contained in this communication is strictly confidential. This information has been obtained from sources believed to be reliable but has not been verified. No warranty or representation, express or implied, is made as to the condition of the property (or properties) referenced herein or as to the accuracy or completeness of the information contained herein, and same is submitted subject to errors, omissions, change of price, rental or other conditions, withdrawal without notice, and to any special listing conditions imposed by the property owner(s). Any projections, opinions or estimates are subject to uncertainty and do not signify current or future property performance.

# **Paradigm Building**

3rd & Delaware / Kansas City, MO

## 12,500 - 50,000 SF

FOR LEASE

### **BIRDS EYE VIEW**



#### **GIB KERR, CCIM**

Director +1 816 412 0212

#### **CONOR M. TWIBELL**

Senior Associate +1 816 412 0244 gib.kerr@cushwake.com conor.twibell@cushwake.com



cushmanwakefield.com

©2020 Cushman & Wakefield. All rights reserved. The information contained in this communication is strictly confidential. This information has been obtained from sources believed to be reliable but has not been verified. No warranty or representation, express or implied, is made as to the condition of the property (or properties) referenced herein or as to the accuracy or completeness of the information contained herein, and same is submitted subject to errors, omissions, change of price, rental or other conditions, withdraval without notice, and to any special listing conditions imposed by the property ow