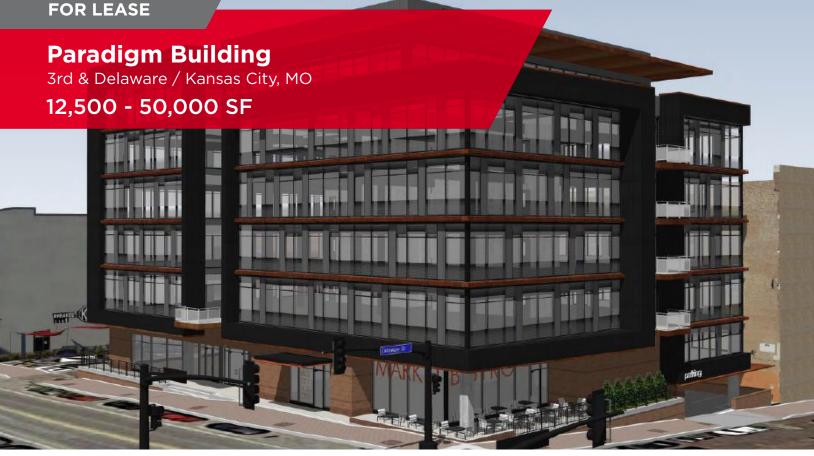

### **BIRDS EYE VIEW**

# **Paradigm Building**

3rd & Delaware / Kansas City, MO

# 12,500 - 50,000 SF

### FOR LEASE