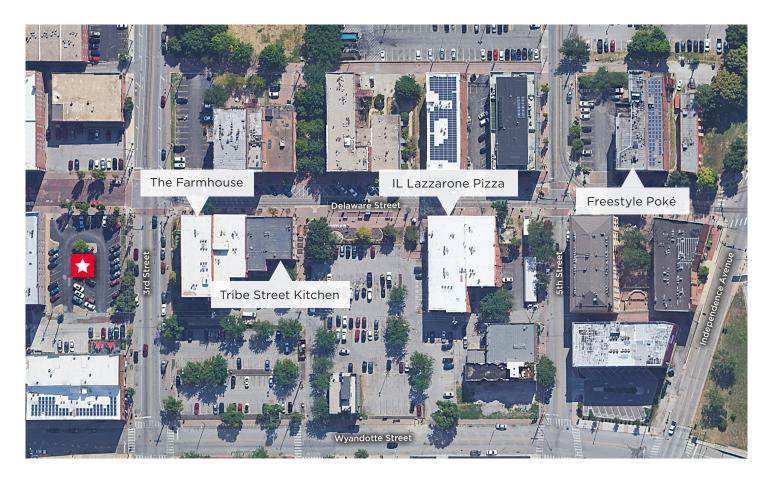

ed in this communication is strictly confidential. This information has been obtained from sources believed to be reliable but has not been verified. No warranty or representation, express or implied, is made as to the condition of the property (or properties) referenced herein or as to the accuracy or completeness of the information contained herein, and same is submitted subject to errors, omissions, change of price, rental or other conditions, withdraval without notice, and to any special listing conditions imposed by the property owner(s). Any projections, opinions or estimates are subject to uncertainty and do not signify current or future property performance.

# **Paradigm Building**

3rd & Delaware / Kansas City, MO

# 12,500 - 50,000 SF

### FOR LEASE

### **DINING ON DELAWARE**



#### **GIB KERR, CCIM**

Director +1 816 412 0212 gib.kerr@cushwake.com

#### **CONOR M. TWIBELL**

Senior Associate +1 816 412 0244 conor.twibell@cushwake.com



cushmanwakefield.com

©2020 Cushman & Wakefield. All rights reserved. The information contained in this communication is strictly confidential. This information has been obtained from sources believed to be reliable but has not been verified. No warranty or representation, express or implied, is made as to the condition of the property (or properties) referenced herein or as to the accuracy or completeness of the information contained herein, and same is submitted subject to errors, omissions, change of price, rental or other conditions, withdrawal without notice, and to any special listing conditions imposed by the property ow