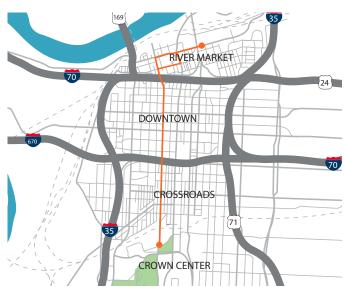

## **PROPERTY HIGHLIGHTS**

- 12,500 to 50,000 SF of new creative office space
- Coolest street in Kansas City
- Walk to over 40 restaurants, City Market and entertainment venues
- Located on streetcar line
- Most walkable location in KC
- 4 floors of office above ground level retail, with rooftop amenity
- Lease Rate: \$32.00-\$36.00 PSF Full Service

GIB KERR, CCIM Director +1 816 412 0212 gib.kerr@cushwake.com

### CONOR M. TWIBELL

Senior Associate +1 816 412 0244 conor.twibell@cushwake.com





cushmanwakefield.com

3rd & Delaware / Kansas City, MO

12,500 - 50,000 SF

FOR LEASE

### **TYPICAL OFFICE - FLOORS 2-5 (12,500 SF)**



3rd Street



cushmanwakefield.com

©2020 Cushman & Wakefield. All rights reserved. The information contained in this communication is strictly confidential. This information has been obtained from sources believed to be reliable but has not been verified. No warranty or representation, express or implied, is made as to the condition of the property (or properties) referenced herein or as to the accuracy or completeness of the information contained herein, and same is submitted subject to errors, omissions, change of price, rental or other conditions, withdraval without notice, and to any special listing conditions imposed by the property owner(s). A