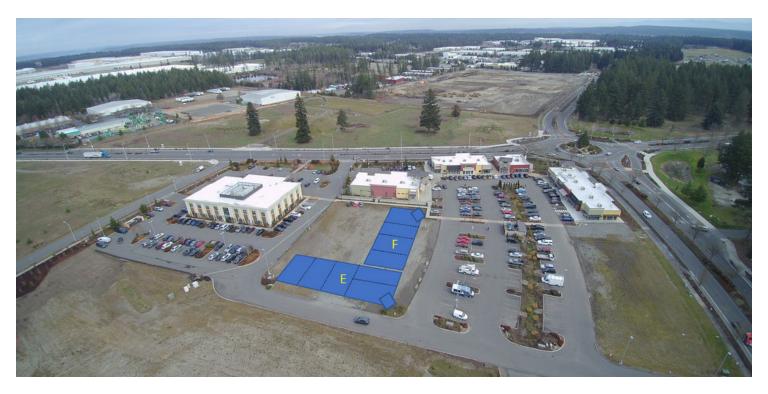

8,190 SF & 7,114 SF

### **PROPERTY OVERVIEW**

To be constructed. Two proposed buildings within Britton Plaza, (8,190 SF & 7,114 SF). Each building can be divided into 4-5 tenants starting from 1,500 SF on up. Spaces provide rear loading. Drive up window also available. Depending on pre-leasing construction can start quickly. Project is 2nd quarter 2021 opening. This center is busy. Providing the only services such as restaurants etc. north of the freeway in Hawks Prairie. Traffic counts around 35,000 vehicles per day. Located on the primary roundabout in the trade area. Large daytime employment area and large residential area. Existing tenants: Providence Medical Center, Meconi's Subs, Fairway Mortgage, Wok & Teriyaki, Britton Nails, Miso, State Farm, Hawks Prairie Pharmacy, Nisqually Dental, and The Port Mexican Cantina.

### **PROPERTY HIGHLIGHTS**

- Two proposed buildings 8,190 SF & 7,114 SF
- Spaces available starting at 1,500 SF
- Rear loading spaces
- Drive up window available
- 35,000+ VPD