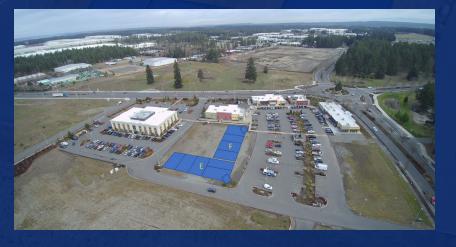

### **PROPERTY OVERVIEW**

To be constructed. Two proposed buildings within Britton Plaza, (8,190 SF & 7,114 SF). Each building can be divided into 4-5 tenants starting from 1,500 SF on up. Spaces provide rear loading. Drive up window also available. Depending on pre-leasing construction can start quickly. Project is 2nd quarter 2021 opening. This center is busy. Providing the only services such as restaurants etc. north of the freeway in Hawks Prairie. Traffic counts around 35,000 vehicles per day. Located on the primary roundabout in the trade area. Large daytime employment area and large residential area. Existing tenants: Providence Medical Center, Meconi's Subs, Fairway Mortgage, Wok & Teriyaki, Britton Nails, Miso, State Farm, Hawks Prairie Pharmacy, Nisqually Dental, and The Port Mexican Cantina.

### **PROPERTY HIGHLIGHTS**

- Two proposed buildings 8,190 SF & 7,114 SF
- Spaces available starting at 1,500 SF
- Rear loading spaces
- Drive up window available
- 35,000+ VPD