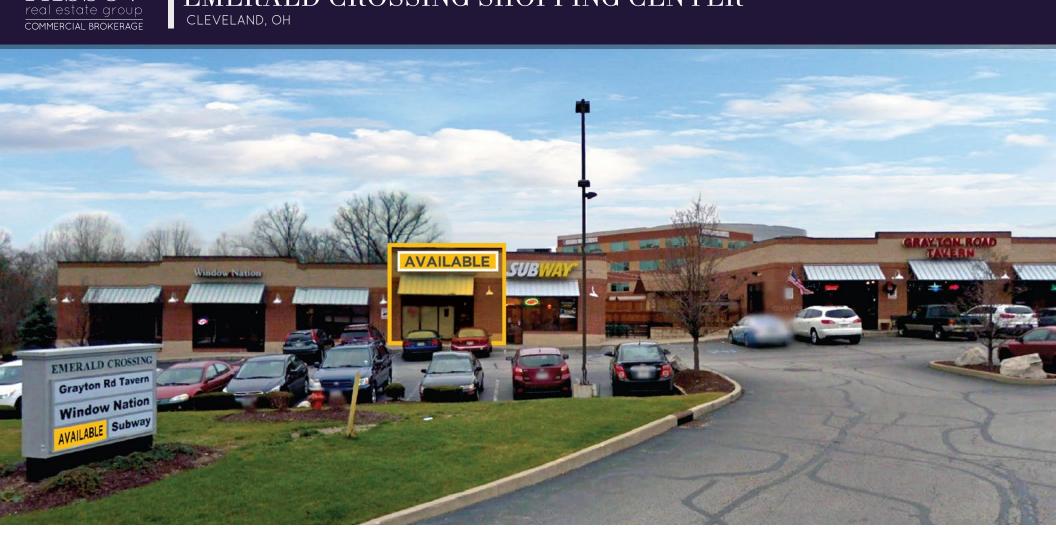

EMERALD CROSSING SHOPPING CENTER

CLEVELAND, OH

### **PROPERTY HIGHLIGHTS**

PASSOV

- 1,400 SF space available fronting Grayton Road with visibility to I-480
- Drive-thru ATM opportunity (existing conduit lines in place)
- Located just north of Cleveland Hopkins Airport and NASA
- Across the street from Sysco's Cleveland Corporate Headquarters
- Tenants include Window Nation, Subway, and Grayton Road Tavern
- Traffic counts of over 25,015 VPD on Grayton Road and 121,939 VPD on I-480