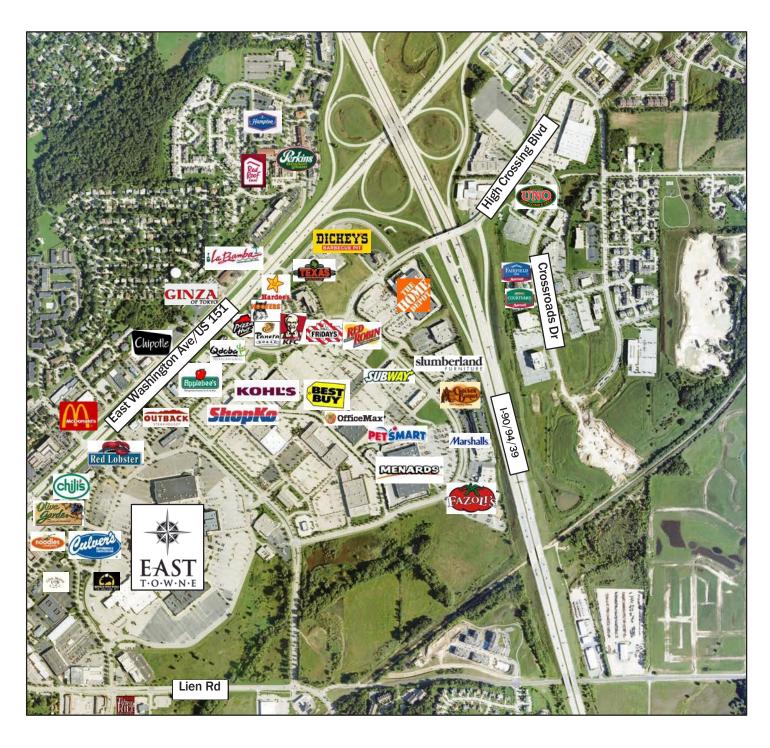

Communciations/ATT                                                                                                                                                                                                           |
| FIBER OPTIC BROADBAND SERVICE            | T1/60-100 MB Broadband                                                                                                                                                                                                                            |

## **BUILDING AMENITIES**



**On-Site Conference Room** 



Training Room at 2810 Crossroads



On-Site Break/Lunch Room



Monument Signage Availability



**Outdoor Patio Seating** 



Pub at 2310 Crossroads



## **AERIAL VIEW**





## **SITE PLAN**





#### **AREA AMENITIES**





### **DEMOGRAPHICS**

5315 Wall Street, Madison, WI



#### **Population Profile:**



#### **Drive Times:**