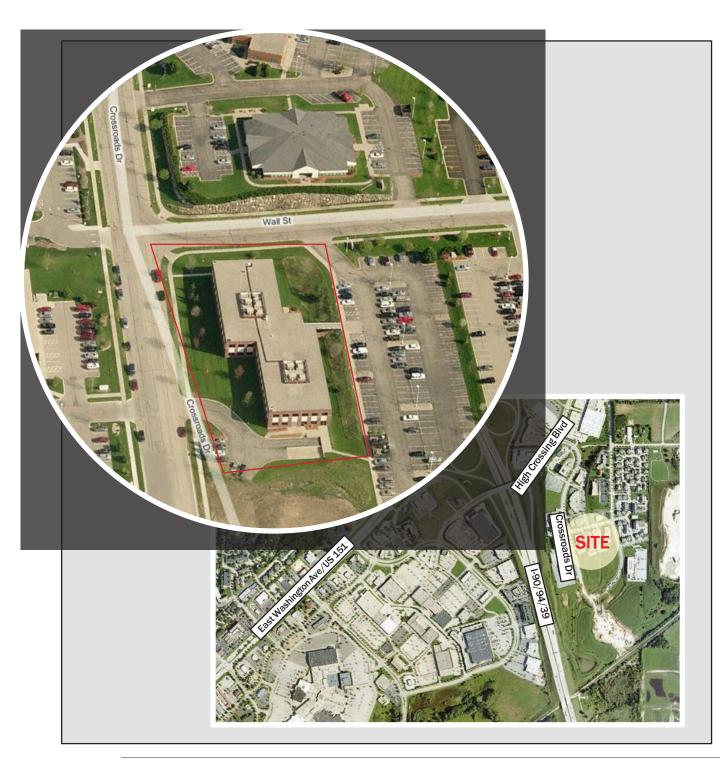

LE/INTERNET PROVIDERS/FIBER | TDS Metrocom/Charter Communciations/ATT                                                                                                                                                                                                           |
| FIBER OPTIC BROADBAND SERVICE            | T1/60-100 MB Broadband                                                                                                                                                                                                                            |

## **BUILDING AMENITIES**



**On-Site Conference Room** 



Training Room at 2810 Crossroads



On-Site Break/Lunch Room



Monument Signage Availability



**Outdoor Patio Seating** 



Pub at 2310 Crossroads



## **AERIAL VIEW**





## **SITE PLAN**





#### **AREA AMENITIES**





### **DEMOGRAPHICS**

5315 Wall Street, Madison, WI



#### **Population Profile:**



#### **Drive Times:**