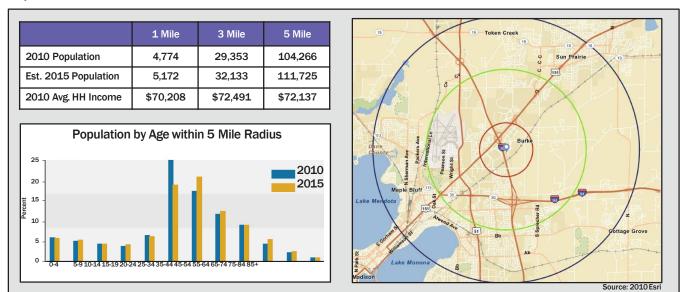

### **DEMOGRAPHICS**

5315 Wall Street, Madison, WI

#### **Population Profile:**