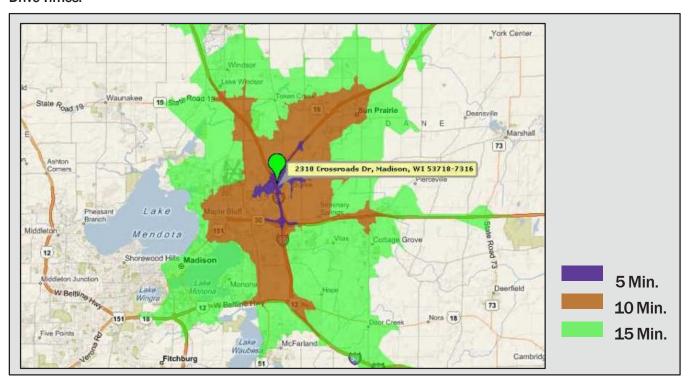

|
| FIBER OPTIC BROADBAND SERVICE            | T1/60-100 MB Broadband                                                                                                                                                                                                                            |

## **BUILDING AMENITIES**



**On-Site Conference Room** 



Training Room at 2810 Crossroads



On-Site Break/Lunch Room



Monument Signage Availability



**Outdoor Patio Seating** 



Pub at 2310 Crossroads



## **AERIAL VIEW**





## **SITE PLAN**





#### **AREA AMENITIES**





### **DEMOGRAPHICS**

5315 Wall Street, Madison, WI



#### **Population Profile:**



#### **Drive Times:**