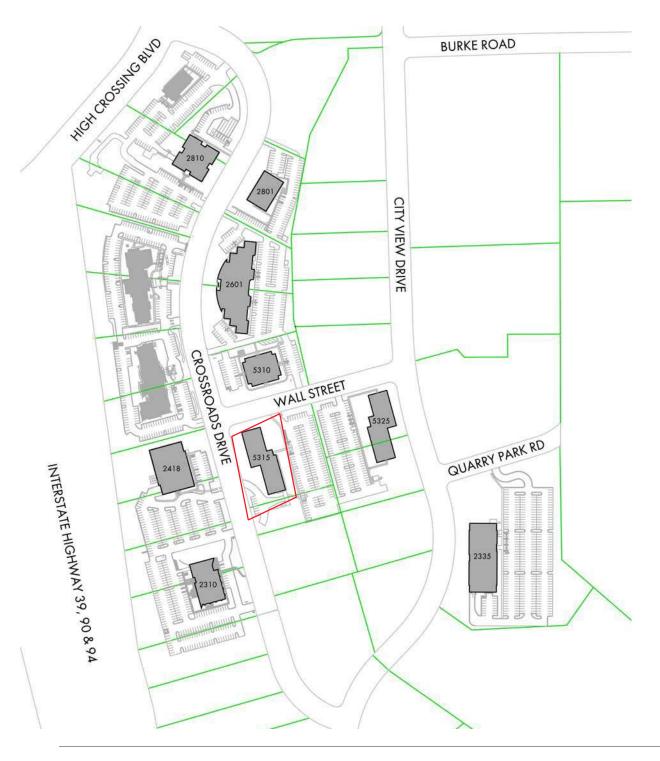

FIBER | TDS Metrocom/Charter Communciations/ATT                                                                                                                                                                                                           |
| FIBER OPTIC BROADBAND SERVICE            | T1/60-100 MB Broadband                                                                                                                                                                                                                            |

## **BUILDING AMENITIES**



**On-Site Conference Room** 



Training Room at 2810 Crossroads



On-Site Break/Lunch Room



Monument Signage Availability



**Outdoor Patio Seating** 



Pub at 2310 Crossroads



## **AERIAL VIEW**





## **SITE PLAN**





#### **AREA AMENITIES**





### **DEMOGRAPHICS**

5315 Wall Street, Madison, WI



#### **Population Profile:**



#### **Drive Times:**