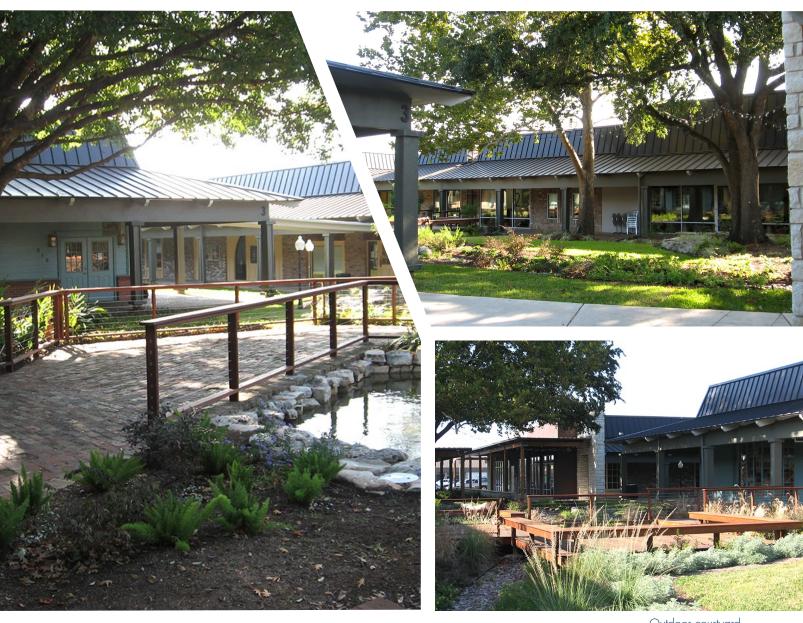

2700 W. ANDERSON LANE • AUSTIN, TEXAS 78757

2700 W. ANDERSON LANE • AUSTIN, TEXAS 78757

The Village is located on West Anderson Lane, just east of Mopac and minutes from US-183. These creative offices are accessed from a unique, landscaped courtyard and are surrounded by a rich selection of retail amenities that includes over ten restaurants, such as Cover 3, Madam Mam's, Alamo Drafthouse movie theatre and eatery, as well as a day care and gym. The Goodnight offers a restaurant, bar and bowling alley.

2700 W. ANDERSON LANE • AUSTIN, TEXAS 78757

Top, left, right: Cover 3, The Goodnight, courtyard

Ben Tolson 512.684.3819

tolson@aquilacommercial.com

Seth Stuart 512.684.3817

stuart@aquilacommercial.com

2700 W. ANDERSON LANE • AUSTIN, TEXAS 78757