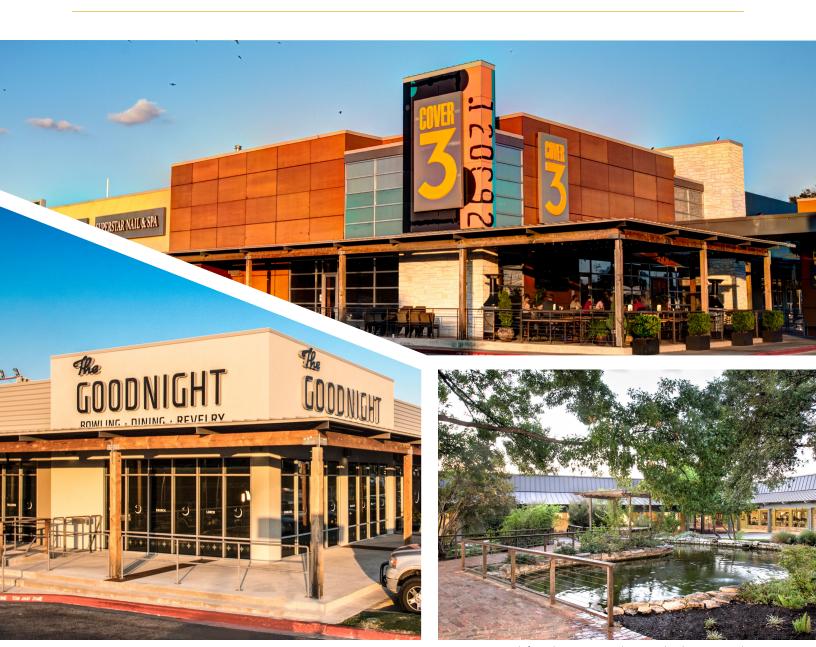

2700 W. ANDERSON LANE • AUSTIN, TEXAS 78757

2700 W. ANDERSON LANE • AUSTIN, TEXAS 78757

The Village is located on West Anderson Lane, just east of Mopac and minutes from US-183. These creative offices are accessed from a unique, landscaped courtyard and are surrounded by a rich selection of retail amenities that includes over ten restaurants, such as Cover 3, Madam Mam's, Alamo Drafthouse movie theatre and eatery, as well as a day care and gym. The Goodnight offers a restaurant, bar and bowling alley.

2700 W. ANDERSON LANE • AUSTIN, TEXAS 78757

Top, left, right: Cover 3, The Goodnight, courtyard

Ben Tolson 512.684.3819

tolson@aquilacommercial.com

Seth Stuart 512.684.3817

stuart@aquilacommercial.com

2700 W. ANDERSON LANE • AUSTIN, TEXAS 78757