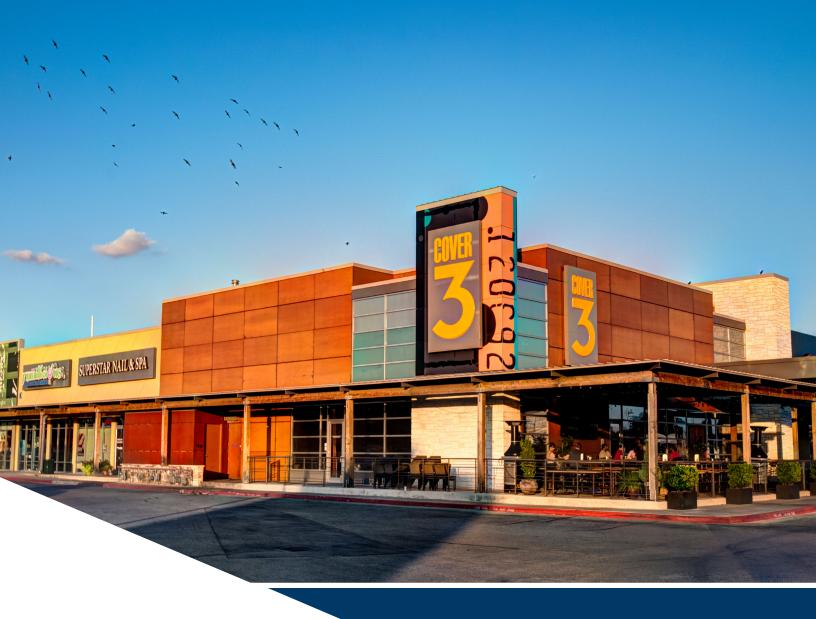

2700 W. ANDERSON LANE • AUSTIN, TEXAS 78757

2700 W. ANDERSON LANE • AUSTIN, TEXAS 78757

The Village is located on West Anderson Lane, just east of Mopac and minutes from US-183. These creative offices are accessed from a unique, landscaped courtyard and are surrounded by a rich selection of retail amenities that includes over ten restaurants, such as Cover 3, Madam Mam's, Alamo Drafthouse movie theatre and eatery, as well as a day care and gym. The Goodnight offers a restaurant, bar and bowling alley.

2700 W. ANDERSON LANE • AUSTIN, TEXAS 78757

Top, left, right: Cover 3, The Goodnight, courtyard

Ben Tolson 512.684.3819

tolson@aquilacommercial.com

Seth Stuart 512.684.3817

stuart@aquilacommercial.com

2700 W. ANDERSON LANE • AUSTIN, TEXAS 78757