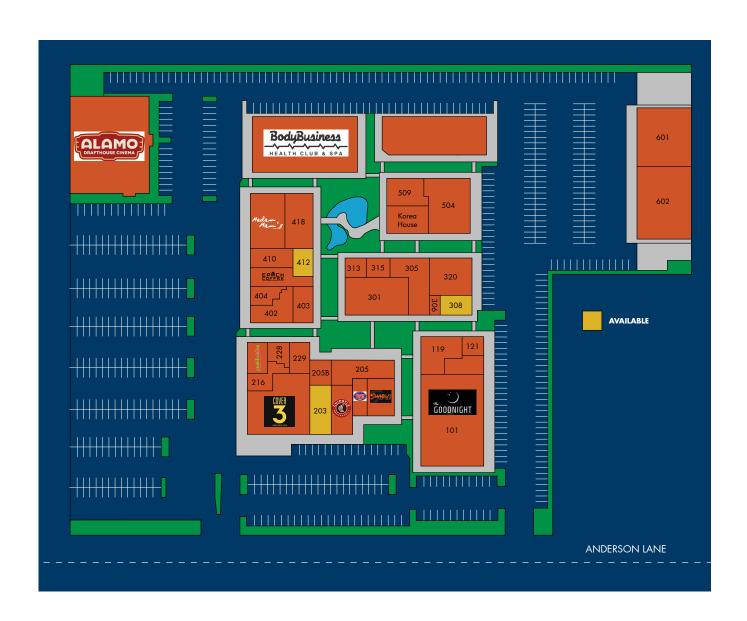

2700 W. ANDERSON LANE • AUSTIN, TEXAS 78757

2700 W. ANDERSON LANE • AUSTIN, TEXAS 78757

The Village is located on West Anderson Lane, just east of Mopac and minutes from US-183. These creative offices are accessed from a unique, landscaped courtyard and are surrounded by a rich selection of retail amenities that includes over ten restaurants, such as Cover 3, Madam Mam's, Alamo Drafthouse movie theatre and eatery, as well as a day care and gym. The Goodnight offers a restaurant, bar and bowling alley.

### **On-Site Amenities**

Great on-site amenities include movie theater

**Excellent Parking** 