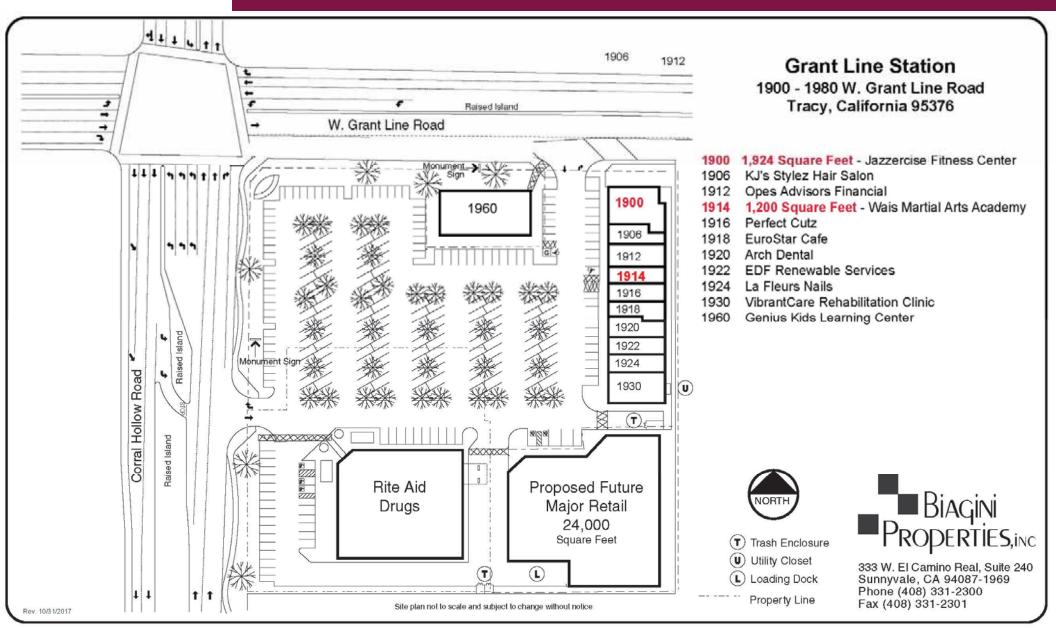

#### Site Plan

The information contained herein has been given to us by the owner of the property or other sources we deem reliable. We have no reason to doubt its accuracy, but we do not guarantee it. All information should be verified prior to purchase or lease.

#### **Available Space**

1900 W. Grant Line Road: 1,924 Square Feet

Prime end cap unit, glass storefront, large open area, 100% drop t-bar ceiling with 2' x 4' recessed fluorescent lights, 2 ADA restrooms and rear door. Currently occupied by Jazzercise Fitness Center. Available July 1, 2018. Please do not disturb occupant or its employees.

1914 W. Grant Line Road: 1,200 Square Feet

Glass storefront, large open area, 1 ADA restroom and rear door. Currently occupied by Wais Martial Arts. Available January 1, 2018. Please do not disturb occupant or its employees.

Co-Tenants: Rite Aid Drugs, VibrantCare, Arch Dental, La Fleurs Nail Salon, KJ's Stylez

Hair Salon, Perfect Cutz, Opes Advisors Financial and Genius Kids.

2<sup>nd</sup> Anchor

24,000 Square Feet (to be built):