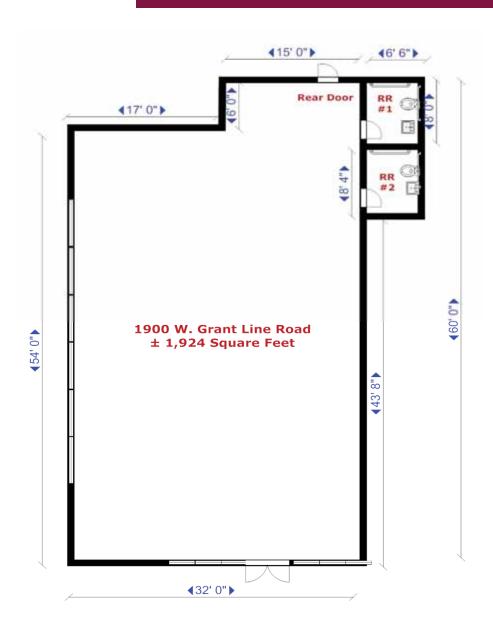

#### 1900 Floor Plan – 1,924 Square Feet

1900 W. Grant Line Road ±1,924 Square Feet

- 100% Drop T-Bar Ceiling with 2' x 4' Recessed Fluorescent Lights
- Fire Sprinklered
- Separate Electrical Panel: 200 Amps; 3 PH; 4 W: 120/208V