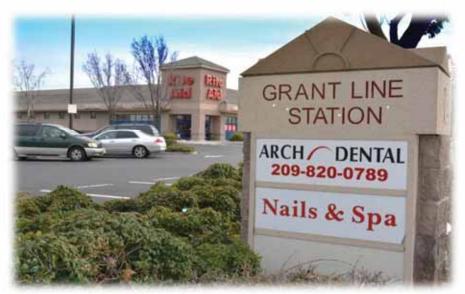

Co-Tenants: Rite Aid Drugs, VibrantCare, Arch Dental, La Fleurs Nail Salon, KJ's Stylez

Hair Salon, Perfect Cutz, Opes Advisors Financial and Genius Kids.

2<sup>nd</sup> Anchor

24,000 Square Feet (to be built):