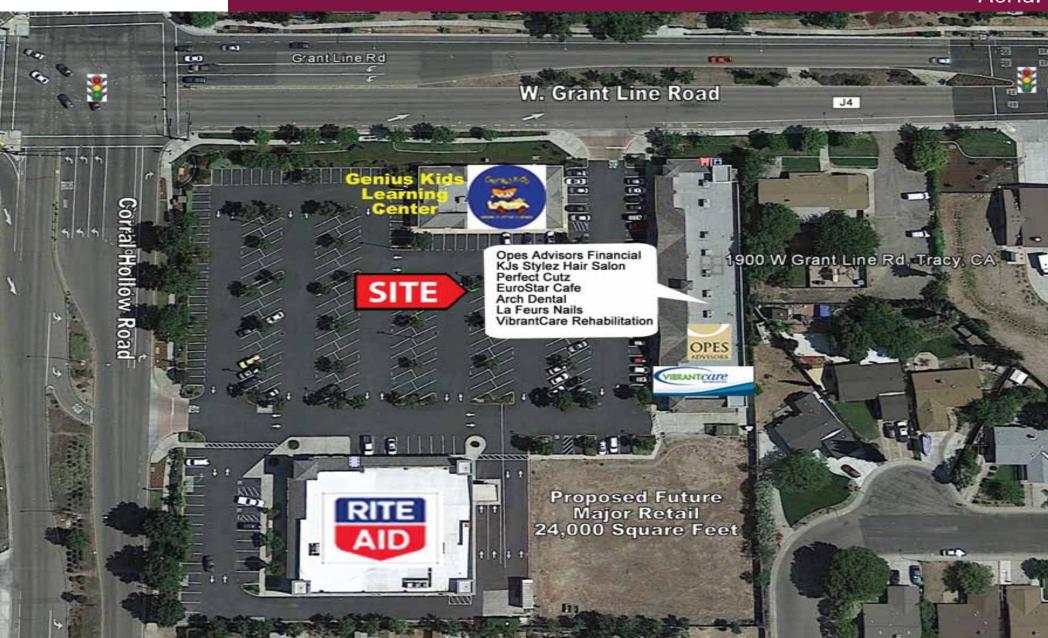

Co-Tenants: Rite Aid Drugs, VibrantCare, Arch Dental, La Fleurs Nail Salon, KJ's Stylez

Hair Salon, Perfect Cutz, Opes Advisors Financial and Genius Kids.

2<sup>nd</sup> Anchor

24,000 Square Feet (to be built):

#### Aerial

The information contained herein has been given to us by the owner of the property or other sources we deem reliable. We have no reason to doubt its accuracy, but we do not guarantee it. All information should be verified prior to purchase or lease.