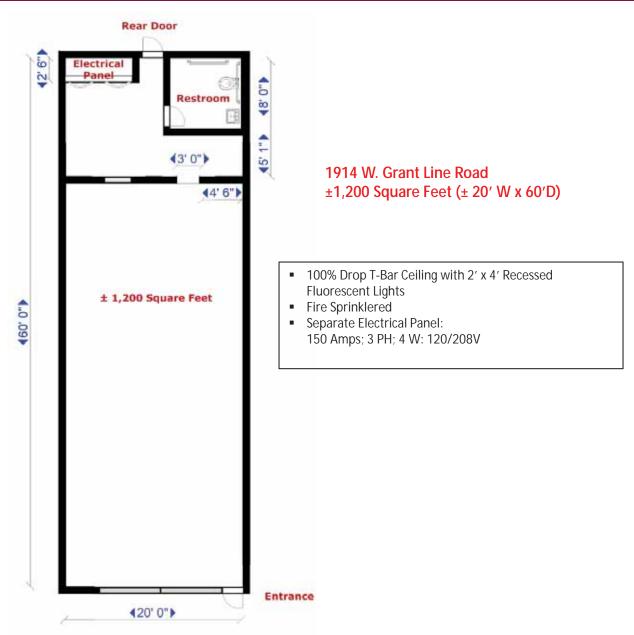

#### 1914 Floor Plan – 1,200 Square Feet

The information contained herein has been given to us by the owner of the property or other sources we deem reliable. We have no reason to doubt its accuracy, but we do not guarantee it. All information should be verified prior to purchase or lease.

1914 W. Grant Line Road: 1,200 Square Feet

Glass storefront, large open area, 1 ADA restroom and rear door. Currently occupied by Wais Martial Arts. Available January 1, 2018. Please do not disturb occupant or its employees.