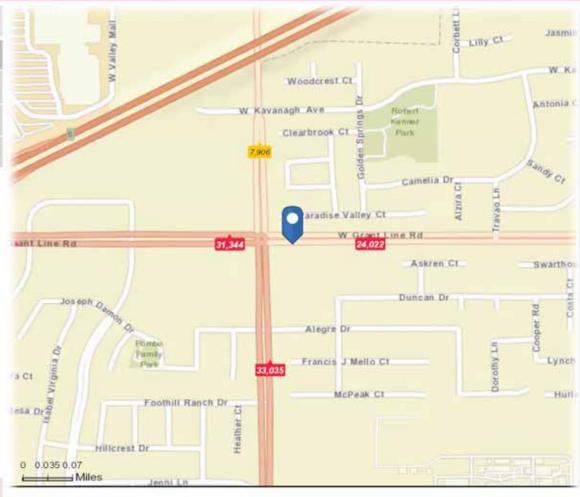

#### **Demographics & Traffic Counts**

| Demographics       |          |          |          |
|--------------------|----------|----------|----------|
| 2017               | 1-Mile   | 3-Mile   | 5-Mile   |
| Population         | 16,908   | 73,458   | 97,690   |
| Daytime Population | 6,162    | 24,213   | 30,862   |
| Avg. HH Income     | \$92,492 | \$92,491 | \$99,356 |

# Traffic Counts (24 Hour ADA 2014)

W. Grant Line at Corral Hollow East 31,344
W. Grant Line at Corral Hollow West 24,022
Corral Hollow Road at Alegre Drive 33,035

The information contained herein has been given to us by the owner of the property or other sources we deem reliable. We have no reason to doubt its accuracy, but we do not guarantee it. All information should be verified prior to purchase or lease.