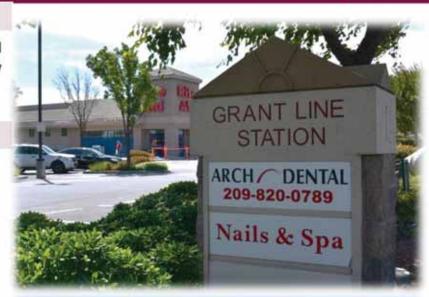

Co-Tenants: Rite Aid Drugs, VibrantCare, Arch Dental, La Fleurs Nail Salon, KJ's Stylez

Hair Salon, Perfect Cutz, Opes Advisors Financial and Genius Kids.

2<sup>nd</sup> Anchor

24,000 Square Feet (to be built):